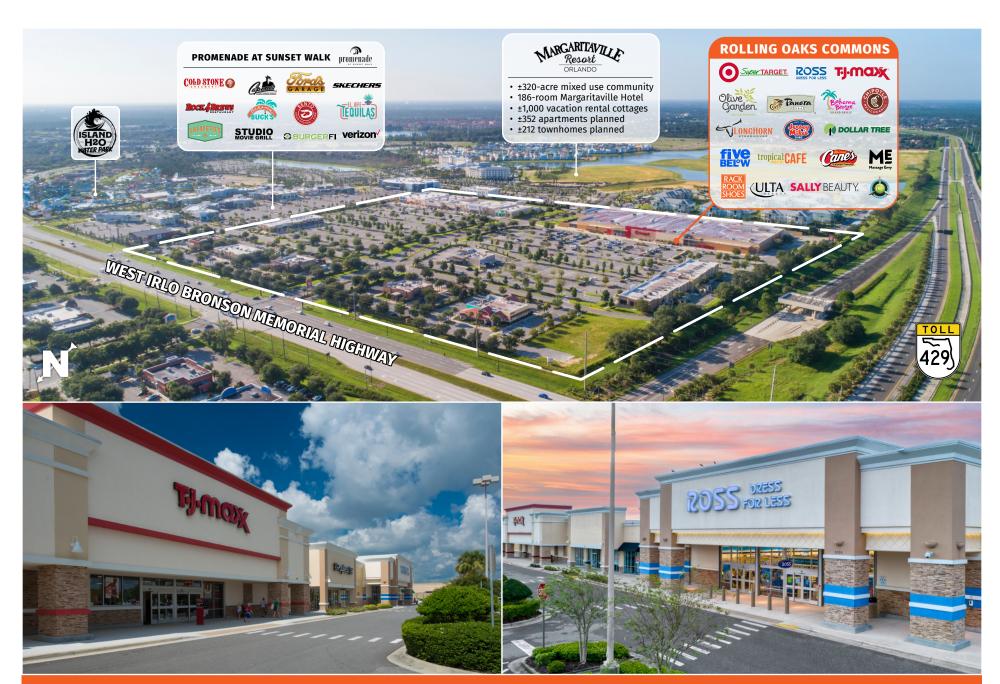

Rolling Oaks Commons is a SuperTarget-anchored (shadow) power center, located on the south side of US HWY 192, just east of the Western Beltway (SR 429) right next door to Disney's Animal Kingdom Theme Park. This lively plaza boasts a strong tenant mix which includes Ross, TJ Maxx, Ulta, Five Below and more. In addition, the property will have dual access points to the adjacent \$750 million, 300-acre Margaritaville Resort and Waterpark. The Margaritaville Resort is expected to add an additional 3 million visitors per year to the area.