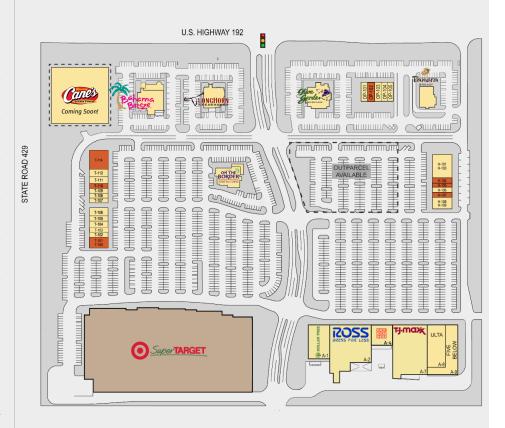

## **ROLLING OAKS COMMONS**

| TENANTS                 | UNIT          | SIZE      |
|-------------------------|---------------|-----------|
| Dollar Tree             | A-1           | 10,000 SF |
| Ross                    | A-2           | 25,000 SF |
| Rack Room Shoes         | A-4           | 6,000 SF  |
| TJ Maxx                 | A-7           | 24,000 SF |
| Ulta                    | A-8           | 10,357 SF |
| Five Below              | A-9           | 9,254 SF  |
| Available               | T-100   T-101 | 2,774 SF  |
| JT Nails & Spa          | T-102         | 1,387 SF  |
| Circular Hospitality    | T-103         | 1,040 SF  |
| Re/Max                  | T-104         | 1,733 SF  |
| Sally Beauty            | T-105         | 1,364 SF  |
| Flippers Pizzeria       | T-106         | 2,100 SF  |
| Tropical Smoothie Café  | T-107         | 1,248 SF  |
| H&R Block               | T-108         | 1,248 SF  |
| Salon by Rebecca Juarez | T-109         | 1,248 SF  |

| UNIT          | SIZE                                                                                                            |
|---------------|-----------------------------------------------------------------------------------------------------------------|
| T-110         | 1,248 SF                                                                                                        |
| T-111         | 1,733 SF                                                                                                        |
| T-112   T-113 | 2,001 SF                                                                                                        |
| T-114         | 4,713 SF                                                                                                        |
| H-101   H-103 | 7,000 SF                                                                                                        |
| H-104         | 1,400 SF                                                                                                        |
| H-105         | 1,050 SF                                                                                                        |
| H-106         | 1,050 SF                                                                                                        |
| H-107         | 1,050 SF                                                                                                        |
| H-108   H-109 | 2,450 SF                                                                                                        |
| OP-101        | 1,750 SF                                                                                                        |
| OP-102        | 1,587 SF                                                                                                        |
| OP-103        | 1,307 SF                                                                                                        |
| OP-104        | 1,326 SF                                                                                                        |
| OP-105        | 2,438 SF                                                                                                        |
|               | T-110 T-111 T-112   T-113 T-114 H-101   H-103 H-104 H-105 H-106 H-107 H-108   H-109 OP-101 OP-102 OP-103 OP-104 |

Southeast Centers offers best-in-class service and value creation through diligent, return-driven property management, leasing, development, and construction management.

This site plan shows the approximate location, square footage, and configuration of the shopping center and adjacent areas, and is only illustrative of the size and relationship of the stores and common areas generally, all of which are subject to change. The showing of any names of tenants, parking spaces, square footage, curb-cuts or traffic controls shall not be deemed to be a representation or warranty that any tenants will be at the shopping center, the square footage is accurate, or that any parking spaces, curb-cuts or traffic controls do or will continue to exist. Moreover, any demographics set forth in this flyer are for illustrative purposed only and shall not be deemed a representation by Landlord or their accuracy.