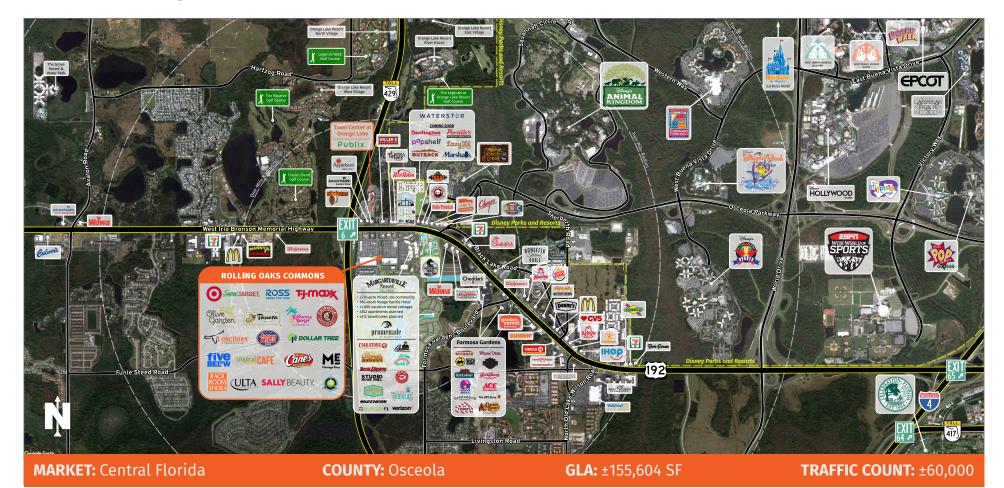

## **ROLLING OAKS COMMONS**

KISSIMMEE, FL

3202 Rolling Oaks Boulevard, Kissimmee, FL 34747

- Located at the western entrance to Disney World's four theme parks with an attendance of nearly 59 million visitors in 2019
- Disney World has over 30,000 hotel rooms, 409 wilderness cabins, and 799 campsites
- An average of ±250,000 guests travel daily to and from various Disney properties
- ±52,000 vacation rentals and timeshare units are located in Kissimmee
- 70,000 employees throughout the Disney World resort, the biggest single-site employer in the United States

Rolling Oaks Commons is a SuperTarget-anchored (shadow) power center, located on the south side of US HWY 192, just east of the Western Beltway (SR 429) right next door to Disney's Animal Kingdom Theme Park. This lively plaza boasts a strong tenant mix which includes Ross, TJ Maxx, Ulta, Five Below and more. In addition, the property will have dual access points to the adjacent \$750 million, 300-acre Margaritaville Resort and Waterpark. The Margaritaville Resort is expected to add an additional 3 million visitors per year to the area.