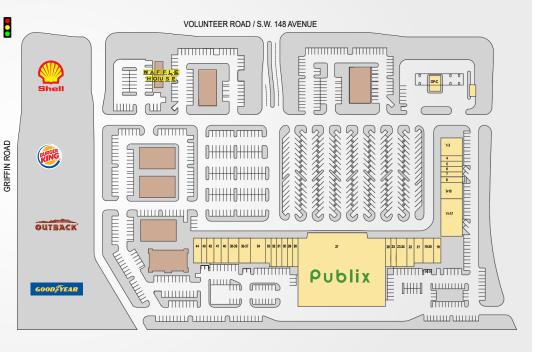

## **REGENCY SQUARE**

| TENANTS                       | UNIT  | SIZE      | TENANTS                    | UNIT  | SIZE     |
|-------------------------------|-------|-----------|----------------------------|-------|----------|
| Wunder Bar Sports and Grill   | 1-3   | 3,000 SF  | Hair Salon by Ju Salomao   | 28    | 1,200 SF |
| Estrella Insurance            | 4     | 900 SF    | Kinesis Chiropractic       | 29    | 1,200 SF |
| TT Nails                      | 5     | 900 SF    | Sierra Dental              | 30    | 1,200 SF |
| Dairy Queen                   | 6     | 900 SF    | Goodwill                   | 31    | 1,200 SF |
| Regency Optical               | 7     | 900 SF    | Cubico Coffee              | 32    | 1,250 SF |
| Hertz                         | 8     | 900 SF    | US Pak N Ship              | 33    | 1,050 SF |
| Massage Luxe                  | 9-10  | 2,700 SF  | Donato's Restorante        | 34    | 2,959 SF |
| Sunshine Ranches Preschool    | 11-17 | 6,300 SF  | Urgent Care                | 36-37 | 2,286 SF |
| Physicians Weight Loss Center | 18    | 1,400 SF  | ICM Veterinary Group       | 38-39 | 2,100 SF |
| Integrated Care               | 19-20 | 2,100 SF  | Primo Liquors              | 40    | 1,400 SF |
| Shimuja Japanese Restaurant   | 21    | 1,750 SF  | Edible Arrangements        | 41    | 1,400 SF |
| Kuman Math & Reading          | 22    | 1,600 SF  | Privee Real Estate         | 42    | 1,400 SF |
| Dance Theatre of Broward      | 23-24 | 2,400 SF  | My Barber Shop             | 43    | 1,050 SF |
| Ethos Music School            | 25    | 1,200 SF  | Rehab Lab Physical Therapy | 44    | 1,540 SF |
| America's Dry Cleaner         | 26    | 1,200 SF  | U-Gas                      | OP-C  | 1,027 SF |
| Publix Super Markets          | 27    | 48,555 SF |                            |       |          |

Best-in-class service and value creation through diligent, return-driven property management, leasing,development, and construction management

This site plan shows the approximate location, square footage, and configuration of the shopping center and adjacent areas, and is only illustrative of the size and relationship of the stores and common areas generally, all of which are subject to change. The showing of any names of tenants, parking spaces, square footage, curb-cuts or traffic controls shall not be deemed to be a representation or warranty that any tenants will be at the shopping center, the square footage is accurate, or that any parking spaces, curb-cuts or will continue to exist. Moreover, any demographics set forth in this flyer are for illustrative purposed only and shall not be deemed a representation by Landlord or their accuracy.