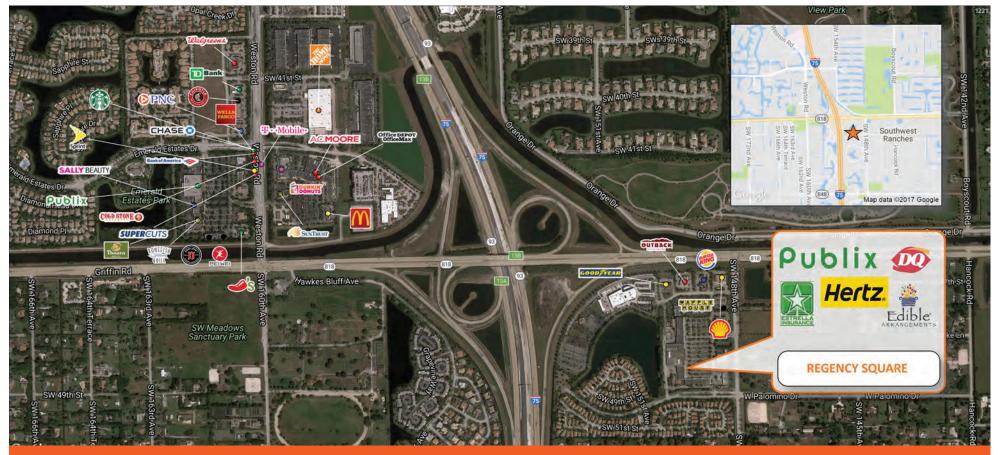

## DAVIE, FL

**MARKET:** South Florida

**COUNTY:** Broward

GLA: 98,967 SF

4901 S.W. 148th Avenue, Davie, FL 33330

**Regency Square**, located on 148th Ave and Griffin Rd, is conveniently positioned just east of I-75 in the affluent submarket of Southwest Ranches. Tenants at the center benefit from the high-income levels of surrounding households and an expansive customer base provided by the nearby interstate highway. The center is anchored by an established Publix supermarket, attracting the daily-needs customer and benefiting the surrounding tenant base.