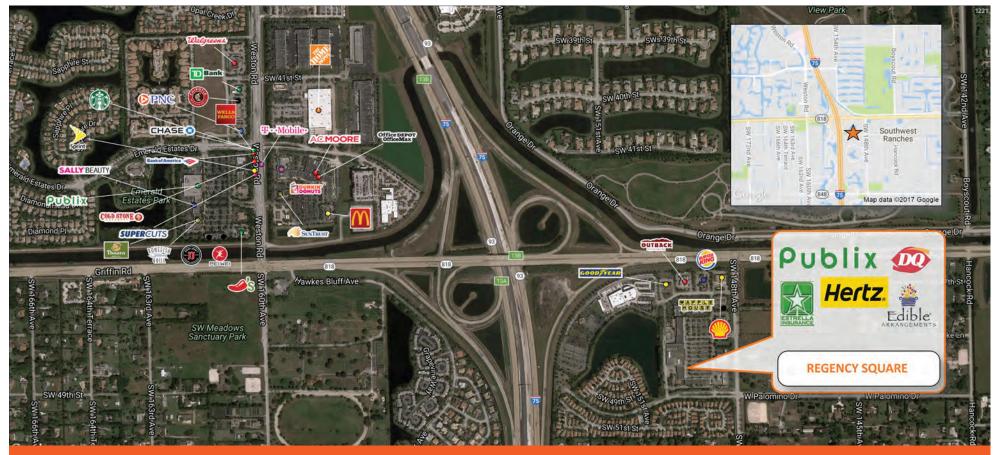

4901 S.W. 148th Avenue, Davie, FL 33330

**Regency Square**, located on 148th Ave and Griffin Rd, is conveniently positioned just east of I-75 in the affluent submarket of Southwest Ranches. Tenants at the center benefit from the high-income levels of surrounding households and an expansive customer base provided by the nearby interstate highway. The center is anchored by an established Publix supermarket, attracting the daily-needs customer and benefiting the surrounding tenant base.