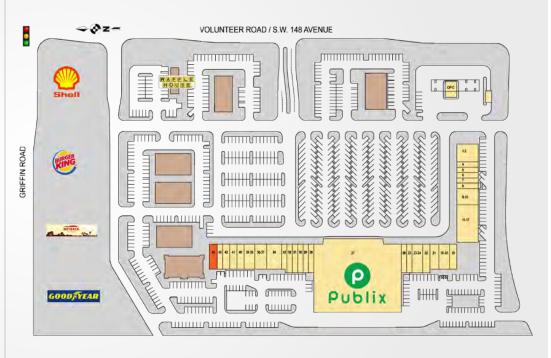

## **REGENCY SQUARE**

| TENANTS                       | UNIT  | SIZE      | TENANTS                  | UNIT  | SIZE     |
|-------------------------------|-------|-----------|--------------------------|-------|----------|
| Wunder Bar Sports and Grill   | 1-3   | 3,000 SF  | Hair Salon by Ju Salomao | 28    | 1,200 SF |
| Estrella Insurance            | 4     | 900 SF    | Kinesis Chiropractic     | 29    | 1,200 SF |
| TT Nails                      | 5     | 900 SF    | Sierra Dental            | 30    | 1,200 SF |
| Dairy Queen                   | 6     | 900 SF    | Goodwill                 | 31    | 1,200 SF |
| Regency Optical               | 7     | 900 SF    | Cubico Coffee            | 32    | 1,250 SF |
| Hertz                         | 8     | 900 SF    | US Pak N Ship            | 33    | 1,050 SF |
| Massage Luxe                  | 9-10  | 2,700 SF  | Donato's Restorante      | 34    | 2,959 SF |
| Sunshine Ranches Preschool    | 11-17 | 6,300 SF  | Urgent Care              | 36-37 | 2,286 SF |
| Physicians Weight Loss Center | 18    | 1,400 SF  | ICM Veterinary Group     | 38-39 | 2,100 SF |
| Integrated Care               | 19-20 | 2,100 SF  | Primo Liquors            | 40    | 1,400 SF |
| Shimuja Japanese Restaurant   | 21    | 1,750 SF  | Edible Arrangements      | 41    | 1,400 SF |
| Kuman Math & Reading          | 22    | 1,600 SF  | Privee Real Estate       | 42    | 1,400 SF |
| Dance Theatre of Broward      | 23-24 | 2,400 SF  | My Barber Shop           | 43    | 1,050 SF |
| Ethos Music School            | 25    | 1,200 SF  | Available                | 44    | 1,540 SF |
| America's Dry Cleaner         | 26    | 1,200 SF  | U-Gas                    | OP-C  | 1,027 SF |
| Publix Super Markets          | 27    | 48,555 SF |                          |       |          |

Best-in-class service and value creation through diligent, return-driven property management, leasing,development, and construction management

This site plan shows the approximate location, square footage, and configuration of the shopping center and adjacent areas, and is only illustrative of the size and relationship of the stores and common areas generally, all of which are subject to change. The showing of any names of tenants, parking spaces, square footage, curb-cuts or traffic controls shall not be deemed to be a representation or warranty that any tenants will be at the shopping center, the square footage is accurate, or that any parking spaces, curb-cuts or traffic controls controls shall not be deemed to be a representation or warranty that any tenants will be at the shopping center, the square footage is accurate, or that any parking spaces, curb-cuts or traffic controls do or will continue to exist. Moreover, any demographics set forth in this flyer are for illustrative purposed only and shall not be deemed a representation by Landlord or their accuracy.