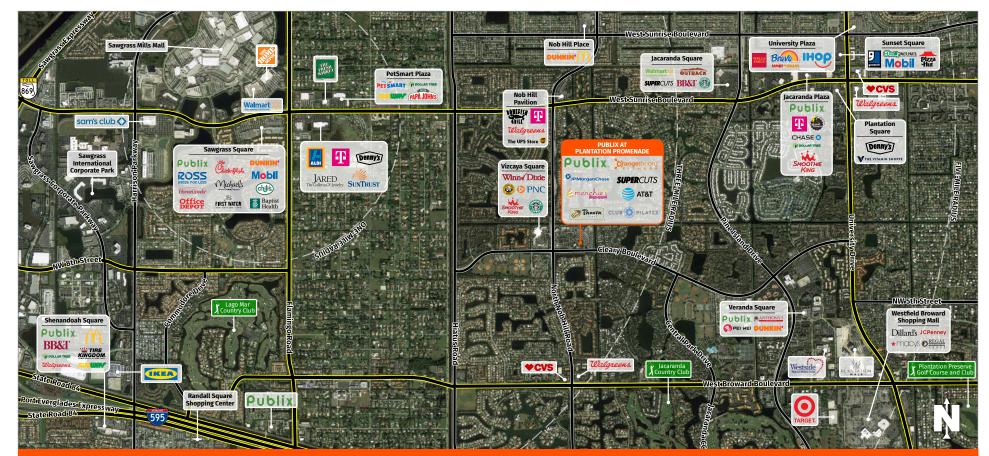

# Ξ

## PUBLIX AT PLANTATION PROMENADE

# PLANTATION, FL

10065 Cleary Boulevard, Plantation, FL 33324

#### **MARKET:** South Florida

#### **COUNTY:** Broward

GLA: ±153,906 SF

#### TRAFFIC COUNT: ±43,758

- Upscale neighborhood center located at the southeast corner of Nob Hill Road and Cleary Boulevard
- Along with the traffic generated by the Publix Supermarket, tenants at the center benefit from a dense, affluent trade area
- with a multitude of nearby homes, schools and apartments in the market
- The Publix enjoys robust sales and generates heavy traffic, further contributing to the neighboring tenants' success
  - Other notable tenants include Club Pilates, Orangetheory Fitness, Panera Bread, and Menchie's Frozen Yogurt