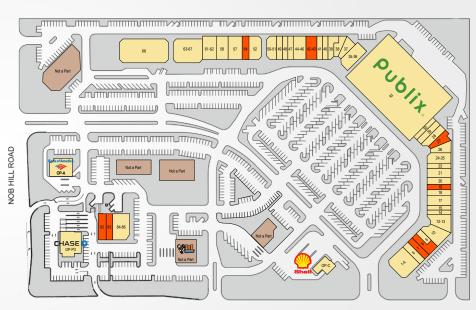

### PUBLIX AT PLANTATION PROMENADE

| TENANTS                             | UNIT  | SIZE      |
|-------------------------------------|-------|-----------|
| Panera Bread                        | 1-4   | 4,800 SF  |
| Menchie's Frozen Yogurt             | 6     | 1,400 SF  |
| Available                           | 7     | 1,392 SF  |
| Available                           | 8     | 1,350 SF  |
| Sonia's Shoe Repair and Alterations | 9     | 750 SF    |
| John G. Saris DMD, PA               | 10    | 2,916 SF  |
| Berkshire Hathaway HomeServices     | 12-13 | 2,765 SF  |
| Healthy Smiles Pet Dental           | 14    | 1,050 SF  |
| Stretch Zone                        | 15    | 1,050 SF  |
| Sapphire Blend                      | 17    | 2,100 SF  |
| Green Paws Pet Market               | 18    | 1,050 SF  |
| Coming Available                    | 19    | 1,050 SF  |
| Subway                              | 20    | 1,050 SF  |
| Club Pilates                        | 21    | 2,100 SF  |
| The Blow Out                        | 23    | 1,050 SF  |
| Forward Vision                      | 24-25 | 2,400 SF  |
| Clean Juice                         | 26    | 1,590 SF  |
| Available                           | 27    | 1,590 SF  |
| Mexican Carnitas                    | 28    | 1,550 SF  |
| Deka Lash                           | 29    | 1,200 SF  |
| La Pop                              | 30    | 1,087 SF  |
| Publix Super Markets                | 32    | 54,965 SF |
| Orangetheory Fitness                | 35-36 | 2,750 SF  |

| TENANTS                       | UNIT  | SIZE      |
|-------------------------------|-------|-----------|
| Supercuts, Inc.               | 37    | 1,590 SF  |
| My Florida PC                 | 38    | 1,290 SF  |
| Vito's Gourmet Pizza          | 39    | 1,650 SF  |
| Lily Nails                    | 40    | 1,050 SF  |
| Eli and Pearl                 | 41    | 1,050 SF  |
| Former Restaurant - Available | 42-43 | 2,100 SF  |
| Fresh Floor Kitchen & Bath    | 44-46 | 3,150 SF  |
| AT&T Wireless                 | 47    | 1,050 SF  |
| The Closet Trading Co.        | 48    | 1,050 SF  |
| European Wax                  | 49    | 1,260 SF  |
| Amazing Asian Bistro          | 50-51 | 2,140 SF  |
| 4Ever Young                   | 52    | 2,350 SF  |
| Available                     | 54    | 1,400 SF  |
| Gracie Barra                  | 57    | 2,664 SF  |
| Orthodontic Center            | 58    | 2,706 SF  |
| Huntington Learning Center    | 61-62 | 2,007 SF  |
| VCA Animal Hospital           | 63-67 | 6,010 SF  |
| Kinder Clues Academy          | 68    | 10,000 SF |
| Available                     | 82    | 1,127 SF  |
| Available                     | 83    | 1,143 SF  |
| Urgent Med                    | 84-86 | 3,898 SF  |
| Bank of America               | OP-A  | 3,089 SF  |
| Shell Oil                     | OP-C  | 1,780 SF  |
| JP Morgan Chase               | OP-P3 | 4,391 SF  |

#### **SOUTHEAST** CENTERS

This site plan shows the approximate location, square footage, and configuration of the shopping center and adjacent areas, and is only illustrative of the size and relationship of the stores and common areas generally, all of which are subject to change. The showing of any names of tenants, parking spaces, square footage, curb-cuts or traffic controls shall not be deemed to be a representation or warranty that any tenants will be at the shopping center, the square footage is accurate, or that any parking spaces, curb-cuts or traffic controls do or will continue to exist. Moreover, any demographics set forth in this flyer are for illustrative purposed only and shall not be deemed a representation by Landlord or their accuracy.