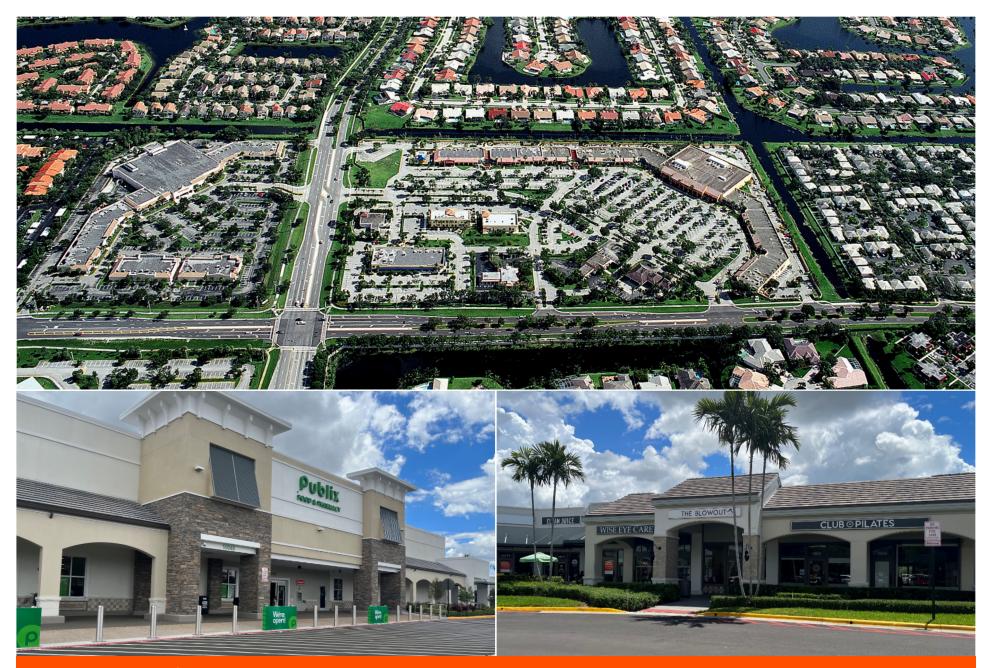

#### TRAFFIC COUNT: ±43,758

- Upscale neighborhood center located at the southeast corner of Nob Hill Road and Cleary Boulevard
- Along with the traffic generated by the Publix Supermarket, tenants at the center benefit from a dense, affluent trade area
- with a multitude of nearby homes, schools and apartments in the market
- The Publix enjoys robust sales and generates heavy traffic, further contributing to the neighboring tenants' success
  - Other notable tenants include Club Pilates, Orangetheory Fitness, Panera Bread, and Menchie's Frozen Yogurt