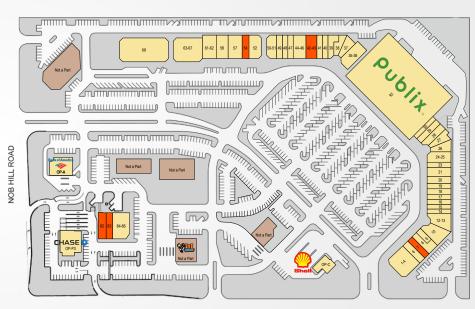

### PUBLIX AT PLANTATION PROMENADE

| TENANTS                             | UNIT  | SIZE      |
|-------------------------------------|-------|-----------|
| Panera Bread                        | 1-4   | 4,800 SF  |
| Menchie's Frozen Yogurt             | 6     | 1,400 SF  |
| Available                           | 7     | 1,392 SF  |
| The Salt Nest                       | 8     | 1,350 SF  |
| Sonia's Shoe Repair and Alterations | 9     | 750 SF    |
| ohn G. Saris DMD, PA                | 10    | 2,916 SF  |
| Berkshire Hathaway HomeServices     | 12-13 | 2,765 SF  |
| Healthy Smiles Pet Dental           | 14    | 1,050 SF  |
| Stretch Zone                        | 15    | 1,050 SF  |
| Home Care Assistance                | 16    | 1,050 SF  |
| Sapphire Blend                      | 17    | 1,050 SF  |
| Green Paws Pet Market               | 18    | 1,050 SF  |
| Pool Centers, U.S.A.                | 19    | 1,050 SF  |
| Subway                              | 20    | 1,050 SF  |
| Club Pilates                        | 21    | 2,100 SF  |
| The Blow Out                        | 23    | 1,050 SF  |
| Forward Vision                      | 24-25 | 2,400 SF  |
| Clean Juice                         | 26    | 1,590 SF  |
| Paint Nail Bar                      | 27    | 1,590 SF  |
| Mexican Carnitas                    | 28    | 1,550 SF  |
| Deka Lash                           | 29    | 1,200 SF  |
| La Pop                              | 30    | 1,087 SF  |
| Publix Super Markets                | 32    | 54,965 SF |
| Orangetheory Fitness                | 35-36 | 2,750 SF  |

| TENANTS                              | UNIT  | SIZE      |
|--------------------------------------|-------|-----------|
| Supercuts, Inc.                      | 37    | 1,590 SF  |
| My Florida PC                        | 38    | 1,290 SF  |
| Vito's Gourmet Pizza                 | 39    | 1,650 SF  |
| Lily Nails                           | 40    | 1,050 SF  |
| Eli and Pearl                        | 41    | 1,050 SF  |
| Former Restaurant - Coming Available | 42-43 | 2,100 SF  |
| Fresh Floor Kitchen & Bath           | 44-46 | 3,150 SF  |
| AT&T Wireless                        | 47    | 1,050 SF  |
| The Closet Trading Co.               | 48    | 1,050 SF  |
| European Wax                         | 49    | 1,260 SF  |
| Amazing Asian Bistro                 | 50-51 | 2,140 SF  |
| 4Ever Young                          | 52    | 2,350 SF  |
| Available                            | 54    | 1,400 SF  |
| Gracie Barra                         | 57    | 2,664 SF  |
| Orthodontic Center                   | 58    | 2,706 SF  |
| Huntington Learning Center           | 61-62 | 2,007 SF  |
| VCA Animal Hospital                  | 63-67 | 6,010 SF  |
| Kinder Clues Academy                 | 68    | 10,000 SF |
| Available                            | 82    | 1,127 SF  |
| Available                            | 83    | 1,143 SF  |
| Urgent Med                           | 84-86 | 3,898 SF  |
| Bank of America                      | OP-A  | 3,089 SF  |
| Shell Oil                            | OP-C  | 1,780 SF  |
| JP Morgan Chase                      | OP-P3 | 4,391 SF  |

#### **SOUTHEAST** CENTERS

This site plan shows the approximate location, square footage, and configuration of the shopping center and adjacent areas, and is only illustrative of the size and relationship of the stores and common areas generally, all of which are subject to change. The showing of any names of tenants, parking spaces, square footage, curb-cuts or traffic controls shall not be deemed to be a representation or warranty that any tenants will be at the shopping center, the square footage is accurate, or that any parking spaces, curb-cuts or traffic controls do or will continue to exist. Moreover, any demographics set forth in this flyer are for illustrative purposed only and shall not be deemed a representation by Landlord or their accuracy.