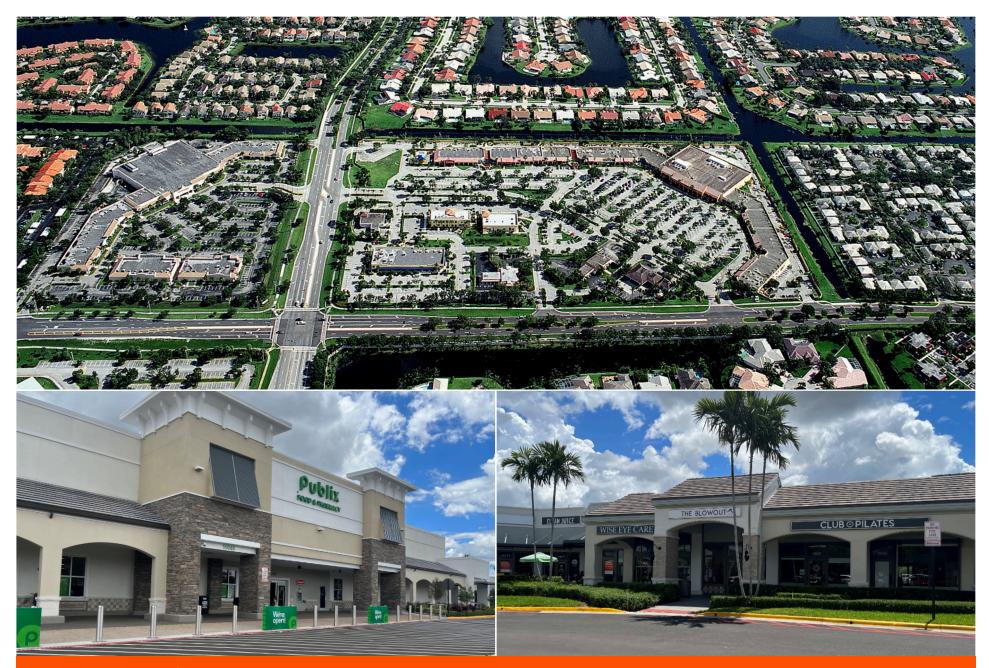

## PUBLIX AT PLANTATION PROMENADE

# PLANTATION, FL

10065 Cleary Boulevard, Plantation, FL 33324

#### TRAFFIC COUNT: ±43,758

- Upscale neighborhood center located at the southeast corner of Nob Hill Road and Cleary Boulevard
- Along with the traffic generated by the Publix Supermarket, tenants at the center benefit from a dense, affluent trade area
- with a multitude of nearby homes, schools and apartments in the market
- The Publix enjoys robust sales and generates heavy traffic, further contributing to the neighboring tenants' success
  - Other notable tenants include Club Pilates, Orangetheory Fitness, Panera Bread, and Menchie's Frozen Yogurt