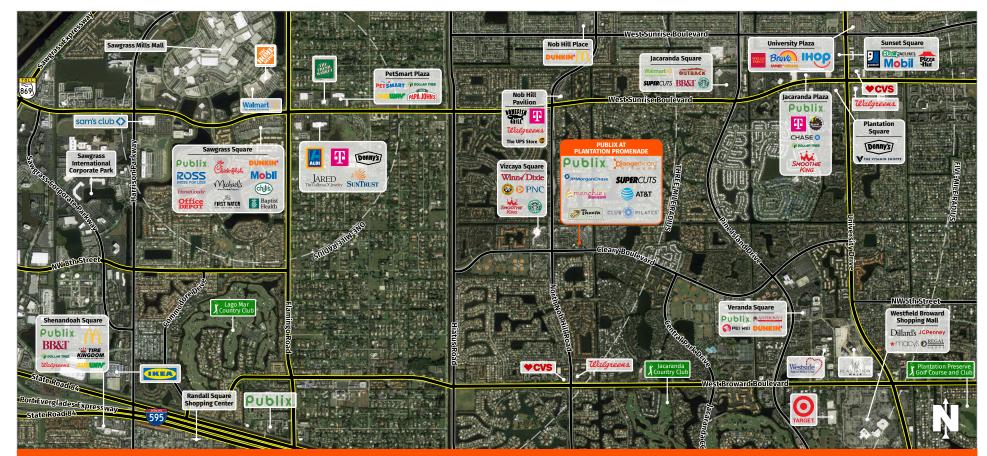

## PUBLIX AT PLANTATION PROMENADE

# PLANTATION, FL

10065 Cleary Boulevard, Plantation, FL 33324

#### TRAFFIC COUNT: ±43,758

- Upscale neighborhood center located at the southeast corner of Nob Hill Road and Cleary Boulevard
- Along with the traffic generated by the Publix Supermarket, tenants at the center benefit from a dense, affluent trade area
- with a multitude of nearby homes, schools and apartments in the market
- The Publix enjoys robust sales and generates heavy traffic, further contributing to the neighboring tenants' success
  - Other notable tenants include Club Pilates, Orangetheory Fitness, Panera Bread, and Menchie's Frozen Yogurt