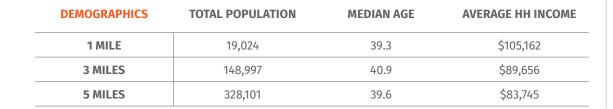

| 50-51 | 2,140 SF  |
|   | 4Ever Young                | 52    | 2,350 SF  |
|   | Available                  | 54    | 1,400 SF  |
|   | Gracie Barra               | 57    | 2,664 SF  |
|   | Orthodontic Center         | 58    | 2,706 SF  |
|   | Huntington Learning Center | 61-62 | 2,007 SF  |
|   | VCA Animal Hospital        | 63-67 | 6,010 SF  |
|   | Kinder Clues Academy       | 68    | 10,000 SF |
|   | Available                  | 82    | 1,127 SF  |
|   | Available                  | 83    | 1,143 SF  |
|   | Urgent Med                 | 84-86 | 3,898 SF  |
|   | Bank of America            | OP-A  | 3,089 SF  |
|   | Shell Oil                  | OP-C  | 1,780 SF  |
|   | JP Morgan Chase            | OP-P3 | 4,391 SF  |
|   |                            |       |           |





Southeast Centers offers best-in-class service and value creation through diligent, return-driven property management, leasing, development, and construction management.



This site plan shows the approximate location, square footage, and configuration of the shopping center and adjacent areas, and is only illustrative of the size and relationship of the stores and common areas generally, all of which are subject to change. The showing of any names of tenants, parking spaces, square footage, curb-cuts or traffic controls shall not be deemed to be a representation or warranty that any tenants will be at the shopping center, the square footage is accurate, or that any parking spaces, curb-cuts or traffic controls do or will continue to exist. Moreover, any demographics set forth in this f