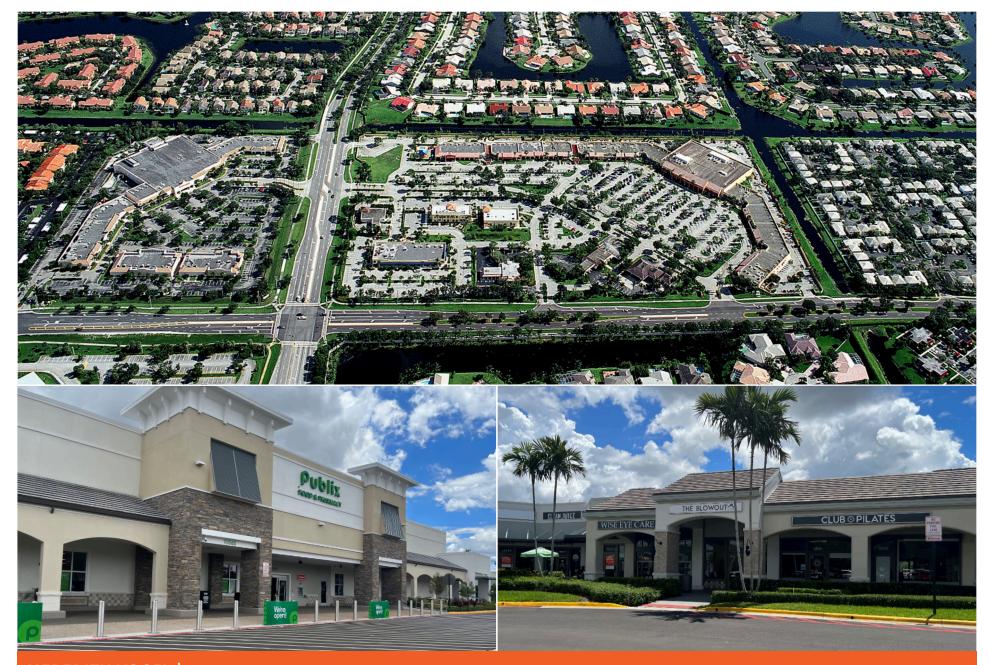

## PUBLIX AT PLANTATION PROMENADE

# PLANTATION, FL

10065 Cleary Boulevard, Plantation, FL 33324

**MARKET:** South Florida

**COUNTY:** Broward

**GLA:** ±153,906 SF

**TRAFFIC COUNT:** ±41,703

- Upscale neighborhood center located at the southeast corner of Nob Hill Road and Cleary Boulevard
- Along with the traffic generated by the Publix Supermarket, tenants at the center benefit from a dense, affluent trade area
- with a multitude of nearby homes, schools and apartments in the market
- The Publix enjoys robust sales and generates heavy traffic, further contributing to the neighboring tenants' success
- Other notable tenants include Club Pilates, Orangetheory Fitness, Panera Bread, and Menchie's Frozen Yogurt