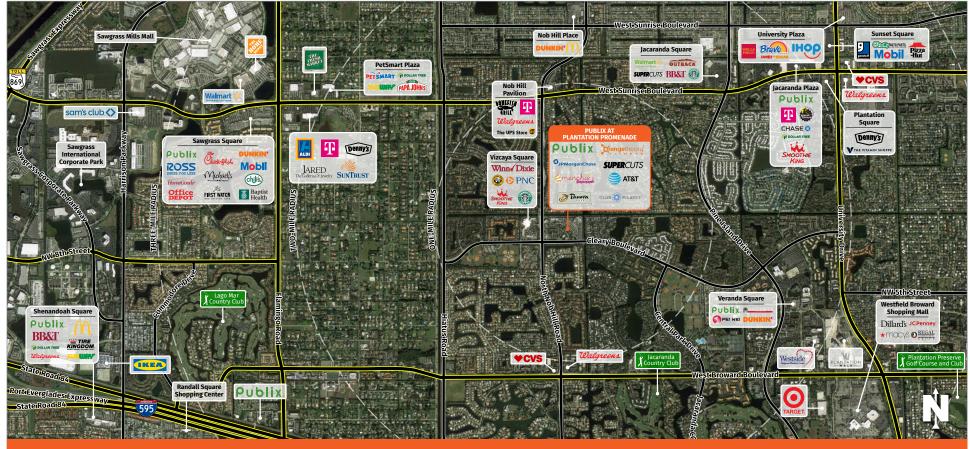

## PUBLIX AT PLANTATION PROMENADE

# PLANTATION, FL

10065 Cleary Boulevard, Plantation, FL 33324

**MARKET:** South Florida

**COUNTY:** Broward

**GLA:** ±153,906 SF

**TRAFFIC COUNT:** ±41,703

- Upscale neighborhood center located at the southeast corner of Nob Hill Road and Cleary Boulevard
- Along with the traffic generated by the Publix Supermarket, tenants at the center benefit from a dense, affluent trade area
- with a multitude of nearby homes, schools and apartments in the market
- The Publix enjoys robust sales and generates heavy traffic, further contributing to the neighboring tenants' success
- Other notable tenants include Club Pilates, Orangetheory Fitness, Panera Bread, and Menchie's Frozen Yogurt