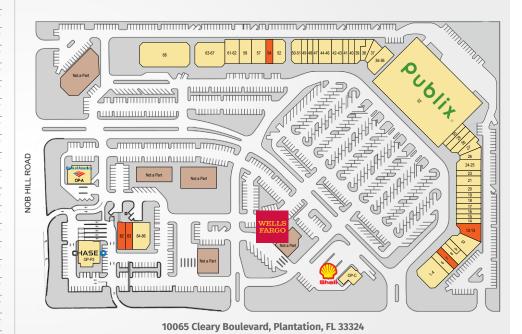

### PUBLIX AT PLANTATION PROMENADE

| TENANTS                             | UNIT  | SIZE      |
|-------------------------------------|-------|-----------|
| Panera Bread                        | 1-4   | 4,800 SF  |
| Menchie's Frozen Yogurt             | 6     | 1,400 SF  |
| Available                           | 7     | 1,392 SF  |
| The Salt Nest                       | 8     | 1,350 SF  |
| Sonia's Shoe Repair and Alterations | 9     | 750 SF    |
| John G. Saris DMD, PA               | 10    | 2,916 SF  |
| Coming Available                    | 12-13 | 2,765 SF  |
| Healthy Smiles Pet Dental           | 14    | 1,050 SF  |
| Stretch Zone                        | 15    | 1,050 SF  |
| Home Care Assistance                | 16    | 1,050 SF  |
| Sapphire Blend                      | 17    | 1,050 SF  |
| Green Paws Pet Market               | 18    | 1,050 SF  |
| Pool Centers, U.S.A.                | 19    | 1,050 SF  |
| Subway                              | 20    | 1,050 SF  |
| Club Pilates                        | 21    | 2,100 SF  |
| The Blow Out                        | 23    | 1,050 SF  |
| Wise Eyes Optical                   | 24-25 | 2,400 SF  |
| Clean Juice                         | 26    | 1,590 SF  |
| Paint Nail Bar                      | 27    | 1,590 SF  |
| Mexican Carnitas                    | 28    | 1,550 SF  |
| Deka Lash                           | 29    | 1,200 SF  |
| La Pop                              | 30    | 1,087 SF  |
| Publix Super Markets                | 32    | 54,965 SF |
| Orangetheory Fitness                | 35-36 | 2,750 SF  |

| - |                            |       |           |
|---|----------------------------|-------|-----------|
|   | TENANTS                    | UNIT  | SIZE      |
|   | Supercuts, Inc.            | 37    | 1,590 SF  |
|   | My Florida PC              | 38    | 1,290 SF  |
|   | Vito's Gourmet Pizza       | 39    | 1,650 SF  |
|   | Lily Nails                 | 40    | 1,050 SF  |
|   | Eli and Pearl              | 41    | 1,050 SF  |
|   | Broadway Bagels North      | 42-43 | 2,100 SF  |
|   | Fresh Floor Kitchen & Bath | 44-46 | 3,150 SF  |
|   | AT&T Wireless              | 47    | 1,050 SF  |
|   | The Closet Trading Co.     | 48    | 1,050 SF  |
|   | European Wax               | 49    | 1,260 SF  |
|   | Amazing Asian Bistro       | 50-51 | 2,140 SF  |
|   | 4Ever Young                | 52    | 2,350 SF  |
|   | Available                  | 54    | 1,400 SF  |
|   | Gracie Barra               | 57    | 2,664 SF  |
|   | Orthodontic Center         | 58    | 2,706 SF  |
|   | Huntington Learning Center | 61-62 | 2,007 SF  |
|   | VCA Animal Hospital        | 63-67 | 6,010 SF  |
|   | Kinder Clues Academy       | 68    | 10,000 SF |
|   | Available                  | 82    | 1,127 SF  |
|   | Available                  | 83    | 1,143 SF  |
|   | Urgent Med                 | 84-86 | 3,898 SF  |
|   | Bank of America            | OP-A  | 3,089 SF  |
|   | Shell Oil                  | OP-C  | 1,780 SF  |
|   | JP Morgan Chase            | OP-P3 | 4,391 SF  |
|   |                            |       |           |