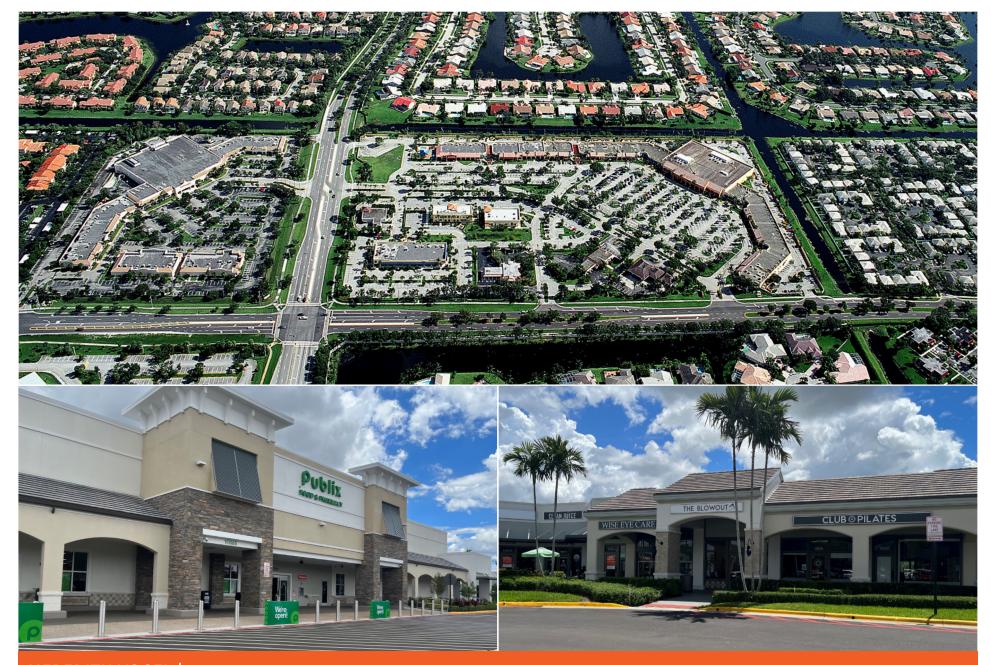

## PUBLIX AT PLANTATION PROMENADE

## PLANTATION, FL

10065 Cleary Boulevard, Plantation, FL 33324

**MARKET:** South Florida

**COUNTY:** Broward

**GLA:** ±151,209 SF

**TRAFFIC COUNT:** ±41,703

- Upscale neighborhood center located at the southeast corner of Nob Hill Road and Cleary Boulevard
- Along with the traffic generated by the Publix Supermarket, tenants at the center benefit from a dense, affluent trade area
- with a multitude of nearby homes, schools and apartments in the market
- The Publix enjoys robust sales and generates heavy traffic, further contributing to the neighboring tenants' success
- Other notable tenants include Club Pilates, Orangetheory Fitness, Panera Bread, and Menchie's Frozen Yogurt