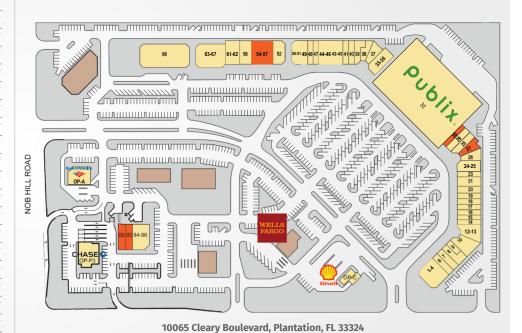

## PUBLIX AT PLANTATION PROMENADE

| TENANTS                             | UNIT  | SIZE      |
|-------------------------------------|-------|-----------|
| Panera Bread                        | 1-4   | 4,800 SF  |
| Menchie's Frozen Yogurt             | 6     | 1,400 SF  |
| Wish and Shoes                      | 7     | 1,392 SF  |
| The Salt Nest                       | 8     | 1,350 SF  |
| Sonia's Shoe Repair and Alterations | 9     | 750 SF    |
| John G. Sarris DMD, PA              | 10    | 2,916 SF  |
| Berkshire Hathaway Home Service     | 12-13 | 2,765 SF  |
| Paints N Cocktails                  | 14    | 1,050 SF  |
| Stretch Zone                        | 15    | 1,050 SF  |
| Home Care Assistance                | 16    | 1,050 SF  |
| Sapphire Blend                      | 17    | 1,050 SF  |
| Green Paws Pet Market               | 18    | 1,050 SF  |
| Pool Centers, U.S.A.                | 19    | 1,050 SF  |
| Subway                              | 20    | 1,050 SF  |
| Club Pilates                        | 21    | 2,100 SF  |
| The Blow Out                        | 23    | 1,050 SF  |
| Wise Eyes Optical                   | 24-25 | 2,400 SF  |
| Clean Juice                         | 26    | 1,590 SF  |
| Available                           | 27    | 1,590 SF  |
| Stix Oriental                       | 28    | 1,550 SF  |
| Deka Lash                           | 29    | 1,200 SF  |
| Available                           | 30    | 1,087 SF  |
| Publix Super Markets                | 32    | 55,617 SF |
| Orangetheory Fitness                | 35-36 | 2,750 SF  |

| TENANTS                    | UNIT  | SIZE      |
|----------------------------|-------|-----------|
| Supercuts, Inc.            | 37    | 1,590 SF  |
| My Florida PC              | 38    | 1,290 SF  |
| Vito's Gourmet Pizza       | 39    | 1,650 SF  |
| Lily Nails                 | 40    | 1,050 SF  |
| Eli and Pearl              | 41    | 1,050 SF  |
| Broadway Bagels North      | 42-43 | 2,100 SF  |
| Fresh Floor Kitchen & Bath | 44-46 | 3,150 SF  |
| AT&T Wireless              | 47    | 1,050 SF  |
| The Closet Trading Co.     | 48    | 1,050 SF  |
| European Wax               | 49    | 1,260 SF  |
| Amazing Asian Bistro       | 50-51 | 2,140 SF  |
| 4Ever Young                | 52    | 2,350 SF  |
| Available                  | 54-57 | 4,064 SF  |
| Orthodontic Center         | 58    | 2,706 SF  |
| Huntington Learning Center | 61-62 | 2,007 SF  |
| VCA Animal Hospital        | 63-67 | 6,010 SF  |
| Kinder Clues Academy       | 68    | 10,000 SF |
| Available                  | 82    | 1,127 SF  |
| Available                  | 83    | 1,143 SF  |
| Urgent Med                 | 84-86 | 3,898 SF  |
| Bank of America            | OP-A  | 3,089 SF  |
| Shell Oil                  | OP-C  | 1,780 SF  |
| JP Morgan Chase            | OP-P3 | 4,391 SF  |
|                            |       |           |