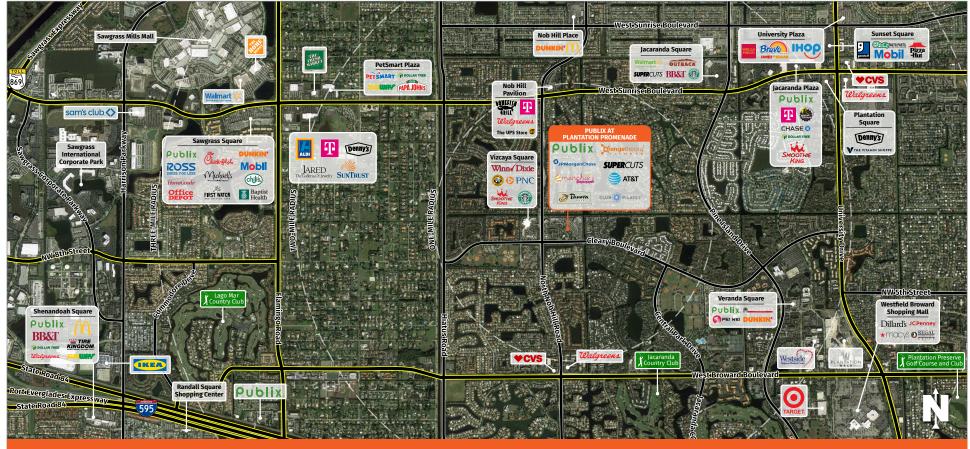

## PUBLIX AT PLANTATION PROMENADE

## PLANTATION, FL

10065 Cleary Boulevard, Plantation, FL 33324

**MARKET:** South Florida

**COUNTY:** Broward

**GLA:** ±151,209 SF

**TRAFFIC COUNT:** ±41,703

- Upscale neighborhood center located at the southeast corner of Nob Hill Road and Cleary Boulevard
- Along with the traffic generated by the Publix Supermarket, tenants at the center benefit from a dense, affluent trade area
- with a multitude of nearby homes, schools and apartments in the market
- The Publix enjoys robust sales and generates heavy traffic, further contributing to the neighboring tenants' success
- Other notable tenants include Club Pilates, Orangetheory Fitness, Panera Bread, and Menchie's Frozen Yogurt