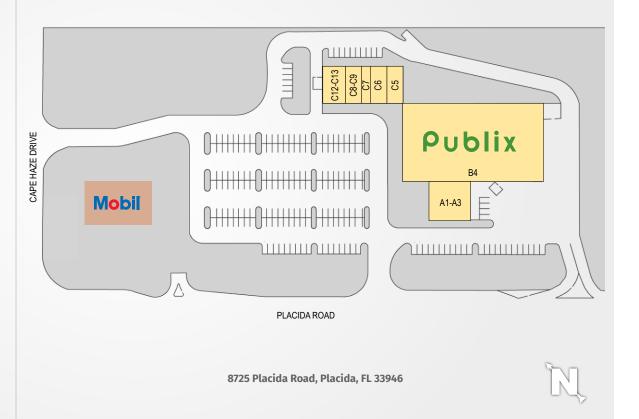

## PUBLIX AT CAPE HAZE

| TENANTS             | UNIT    | SIZE      |
|---------------------|---------|-----------|
| BNT Liquors         | A1-A3   | 4,063 SF  |
| Publix              | B4      | 27,887 SF |
| Lil Tony's Pizzeria | C5      | 1,200 SF  |
| D.O. Nails          | C6      | 1,200 SF  |
| The UPS Store       | C7      | 1,200 SF  |
| Tarpon Real Estate  | C8-C9   | 2,100 SF  |
| Englewood Bank      | C12-C13 | 2,400 SF  |
|                     |         |           |