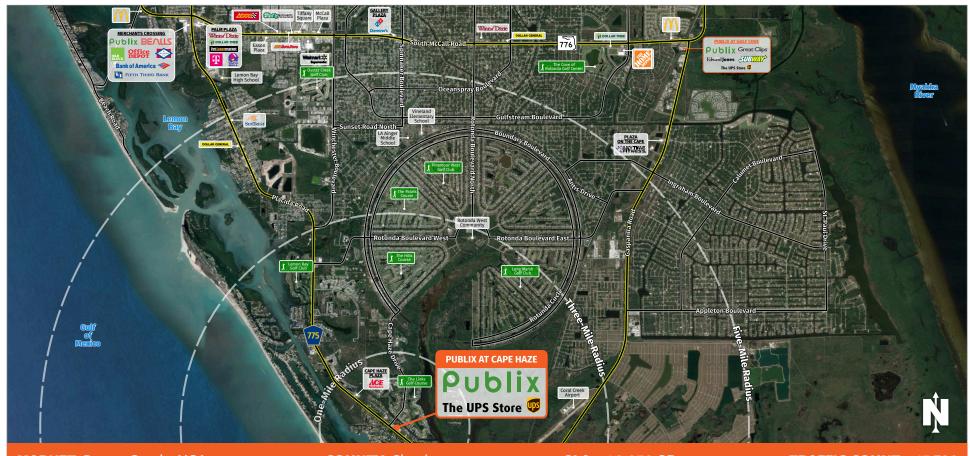

## PUBLIX AT CAPE HAZE

PLACIDA, FL

8725 Placida Road, Placida, FL 33946

MARKET: Punta Gorda MSA

**COUNTY:** Charlotte

**GLA:** ±40,050 SF

**TRAFFIC COUNT:** ±15,796

- Publix at Cape Haze is situated on Placida Road, just north of the causeway to acclaimed Gasparilla Island.
- The primary trade area includes affluent Gasparilla Island, Boca Grande, and Cape Haze.
- A private airport serving Gasparilla Island and the surrounding area is in operation approximately four miles southeast of the center.
- There are numerous waterfront townhomes south of the center and 100 luxury homes north of the center.