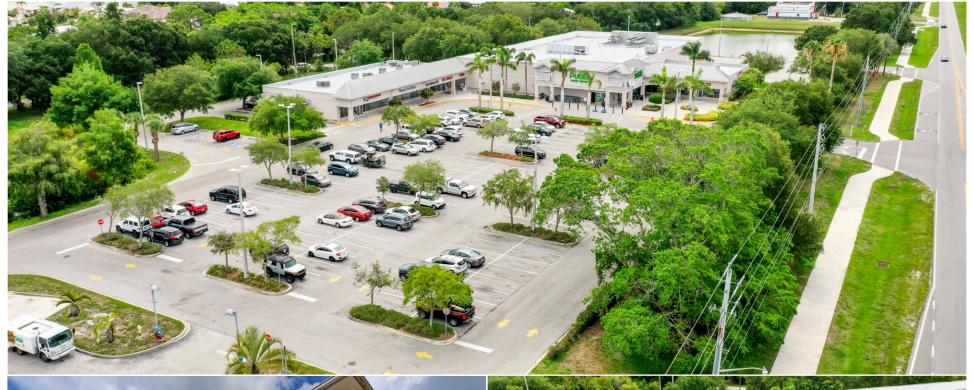

## PUBLIX AT CAPE HAZE

| TENANTS             | UNIT    | SIZE      |
|---------------------|---------|-----------|
| BNT Liquors         | A1-A3   | 4,063 SF  |
| Publix              | B4      | 27,887 SF |
| Lil Tony's Pizzeria | C5      | 1,200 SF  |
| D.O. Nails          | C6      | 1,200 SF  |
| The UPS Store       | C7      | 1,200 SF  |
| Tarpon Real Estate  | C8-C9   | 2,100 SF  |
| Englewood Bank      | C12-C13 | 2,400 SF  |
|                     |         |           |