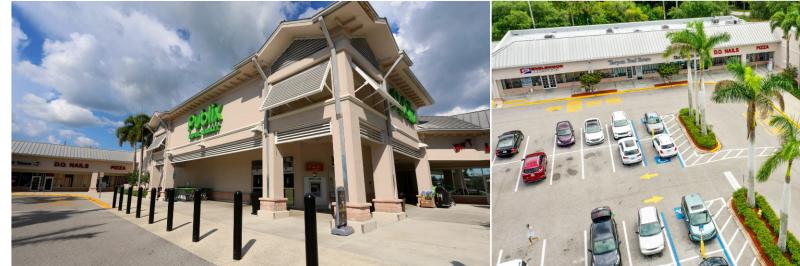

## PUBLIX AT CAPE HAZE

| TENANTS             | UNIT    | SIZE      |
|---------------------|---------|-----------|
| BNT Liquors         | A1-A3   | 4,063 SF  |
| Publix              | B4      | 27,887 SF |
| Lil Tony's Pizzeria | C5      | 1,200 SF  |
| D.O. Nails          | C6      | 1,200 SF  |
| The UPS Store       | C7      | 1,200 SF  |
| Tarpon Real Estate  | C8-C9   | 2,100 SF  |
| Englewood Bank      | C12-C13 | 2,400 SF  |
|                     |         |           |