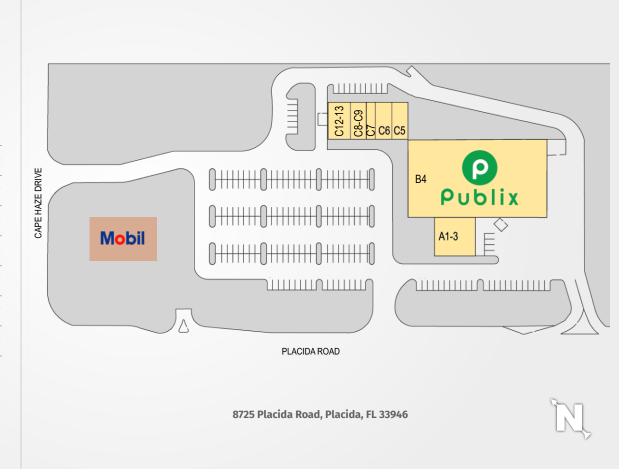

### PUBLIX AT CAPE HAZE

| TENANTS             | UNIT    | SIZE      |
|---------------------|---------|-----------|
| BNT Liquors         | A1-A3   | 4,063 SF  |
| Publix              | B4      | 27,887 SF |
| Little Tony's Pizza | C5      | 1,200 SF  |
| D.O. Nails          | C6      | 1,200 SF  |
| The UPS Store       | C7      | 1,200 SF  |
| Tarpon Real Estate  | C8-C9   | 2,100 SF  |
| Englewood Bank      | C12-C13 | 2,400 SF  |
|                     |         |           |

#### **SOUTHEAST** CENTERS

This site plan shows the approximate location, square footage, and configuration of the shopping center and adjacent areas, and is only illustrative of the size and relationship of the stores and common areas generally, all of which are subject to change. The showing of any names of tenants, parking spaces, square footage, curb-cuts or traffic controls shall not be deemed to be a representation or warranty that any tenants will be at the shopping center, the square footage is accurate, or that any parking spaces, curb-cuts or traffic controls do or will continue to exist. Moreover, any demographics set forth in this flyer are for illustrative purposed only and shall not be deemed a representation by Landlord or their accuracy.