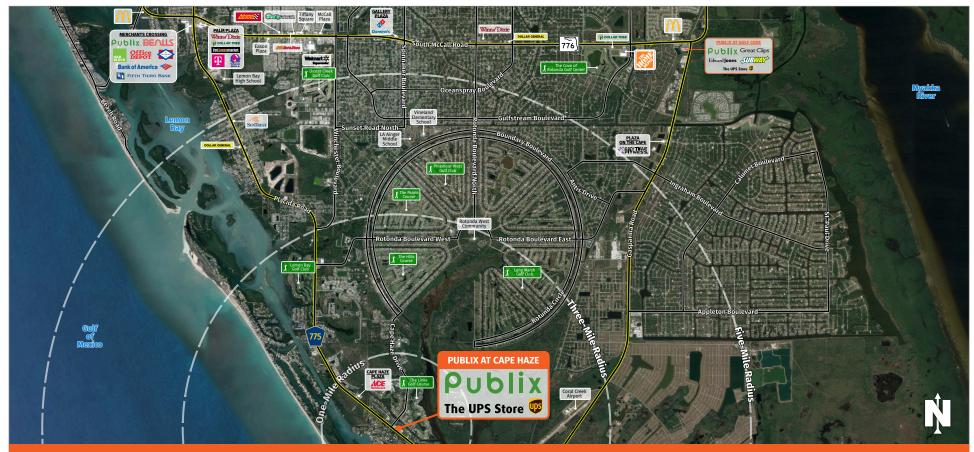

#### **TRAFFIC COUNT:** ±15,796

- Publix at Cape Haze is situated on Placida Road, just north of the causeway to acclaimed Gasparilla Island.
- The primary trade area includes affluent Gasparilla Island, Boca Grande, and Cape Haze.
- A private airport serving Gasparilla Island and the surrounding area is in operation approximately four miles southeast of the center.
  - There are numerous waterfront townhomes south of the center and 100 luxury homes north of the center.