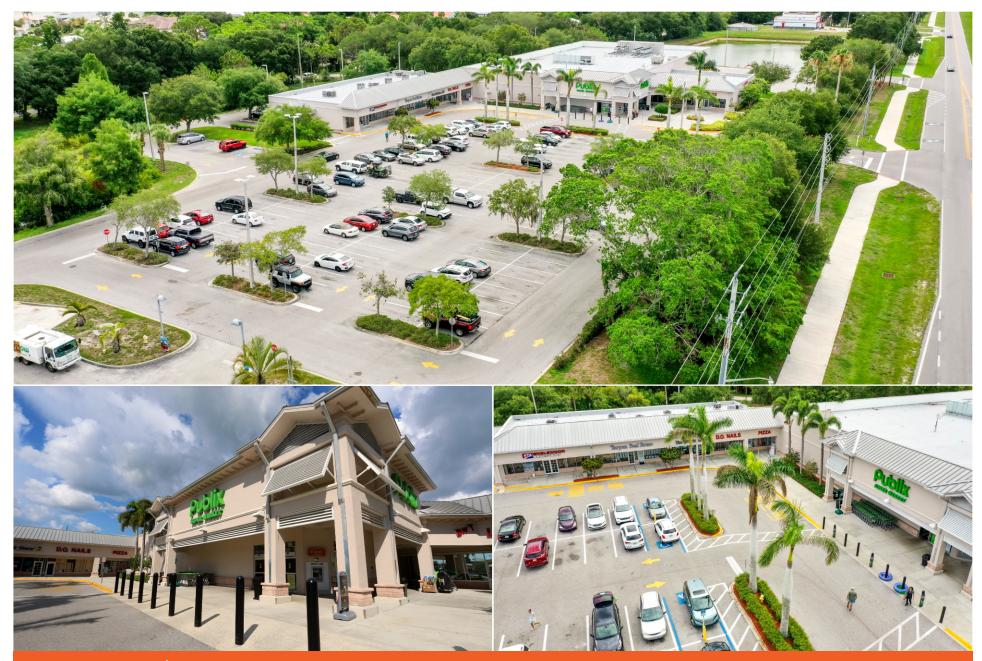

## PUBLIX AT CAPE HAZE

8725 Placida Road, Placida, FL 33946

### PUBLIX AT CAPE HAZE

| TENANTS             | UNIT    | SIZE      |
|---------------------|---------|-----------|
| BNT Liquors         | A1-A3   | 4,063 SF  |
| Publix              | B4      | 27,887 SF |
| Little Tony's Pizza | C5      | 1,200 SF  |
| D.O. Nails          | C6      | 1,200 SF  |
| The UPS Store       | C7      | 1,200 SF  |
| Tarpon Real Estate  | C8-C9   | 2,100 SF  |
| Englewood Bank      | C12-C13 | 2,400 SF  |
|                     |         |           |