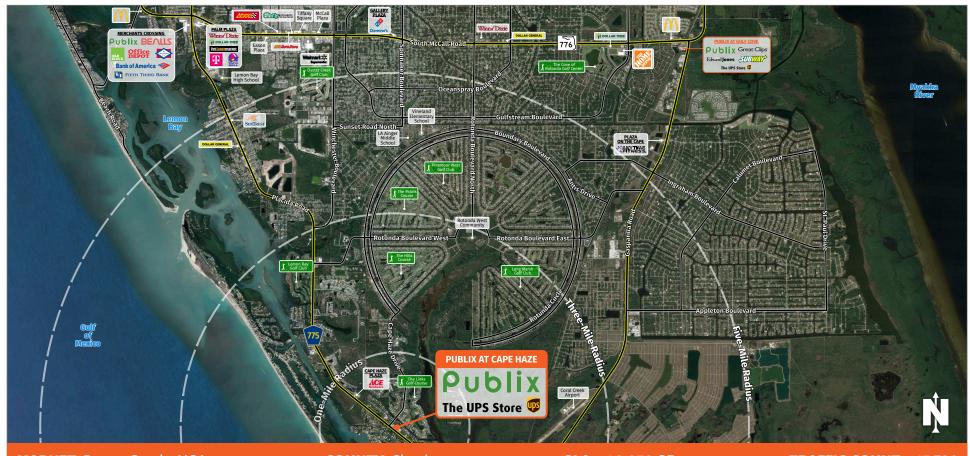

## PUBLIX AT CAPE HAZE

PLACIDA, FL

8725 Placida Road, Placida, FL 33946

**MARKET:** Punta Gorda MSA

**COUNTY:** Charlotte

**GLA:** ±40,050 SF

**TRAFFIC COUNT:** ±15,796

- Publix at Cape Haze is situated on Placida Road, just north of the causeway to acclaimed Gasparilla Island.
- The primary trade area includes affluent Gasparilla Island, Boca Grande, and Cape Haze.
- A private airport serving Gasparilla Island and the surrounding area is in operation approximately four miles southeast of the center.
- There are numerous waterfront townhomes south of the center and 100 luxury homes north of the center.

## PUBLIX AT CAPE HAZE

| TENANTS             | UNIT    | SIZE      |
|---------------------|---------|-----------|
| BNT Liquors         | A1-A3   | 4,063 SF  |
| Publix              | B4      | 27,887 SF |
| Little Tony's Pizza | C5      | 1,200 SF  |
| D.O. Nails          | C6      | 1,200 SF  |
| The UPS Store       | C7      | 1,200 SF  |
| Tarpon Real Estate  | C8-C9   | 2,100 SF  |
| Englewood Bank      | C12-C13 | 2,400 SF  |
|                     |         |           |