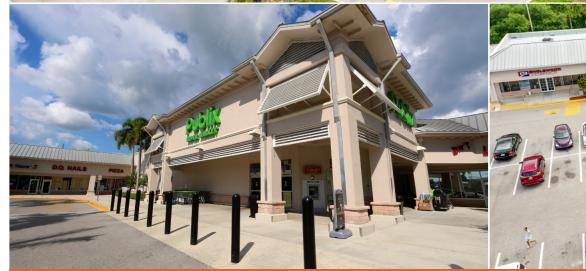

## PUBLIX AT CAPE HAZE

PLACIDA, FL

8725 Placida Road, Placida, FL 33946

**MARKET:** Punta Gorda MSA

**COUNTY:** Charlotte

**GLA:** ±40,050 SF

**TRAFFIC COUNT:** ±15,796

- Publix at Cape Haze is situated on Placida Road, just north of the causeway to acclaimed Gasparilla Island.
- The primary trade area includes affluent Gasparilla Island, Boca Grande, and Cape Haze.
- A private airport serving Gasparilla Island and the surrounding area is in operation approximately four miles southeast of the center.
- There are numerous waterfront townhomes south of the center and 100 luxury homes north of the center.

## PUBLIX AT CAPE HAZE

| TENANTS             | UNIT    | SIZE      |
|---------------------|---------|-----------|
| BNT Liquors         | A1-A3   | 4,063 SF  |
| Publix              | B4      | 27,887 SF |
| Little Tony's Pizza | C5      | 1,200 SF  |
| D.O. Nails          | C6      | 1,200 SF  |
| The UPS Store       | C7      | 1,200 SF  |
| Tarpon Real Estate  | C8-C9   | 2,100 SF  |
| Englewood Bank      | C12-C13 | 2,400 SF  |
|                     |         |           |