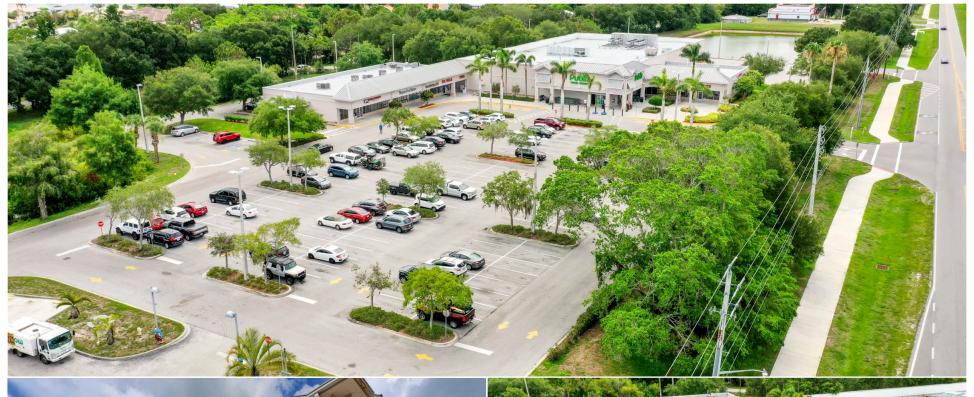

## PUBLIX AT CAPE HAZE

PLACIDA, FL

8725 Placida Road, Placida, FL 33946

**MARKET:** Punta Gorda MSA

**COUNTY:** Charlotte

**GLA:** ±40,050 SF

**TRAFFIC COUNT:** ±15,796

- Publix at Cape Haze is situated on Placida Road, just north of the causeway to acclaimed Gasparilla Island.
- The primary trade area includes affluent Gasparilla Island, Boca Grande, and Cape Haze.
- A private airport serving Gasparilla Island and the surrounding area is in operation approximately four miles southeast of the center.
- There are numerous waterfront townhomes south of the center and 100 luxury homes north of the center.

## PUBLIX AT CAPE HAZE

| TENANTS             | UNIT    | SIZE      |
|---------------------|---------|-----------|
| BNT Liquors         | A1-A3   | 4,063 SF  |
| Publix              | B4      | 27,887 SF |
| Little Tony's Pizza | C5      | 1,200 SF  |
| D.O. Nails          | C6      | 1,200 SF  |
| The UPS Store       | C7      | 1,200 SF  |
| Tarpon Real Estate  | C8-C9   | 2,100 SF  |
| Englewood Bank      | C12-C13 | 2,400 SF  |
|                     |         |           |