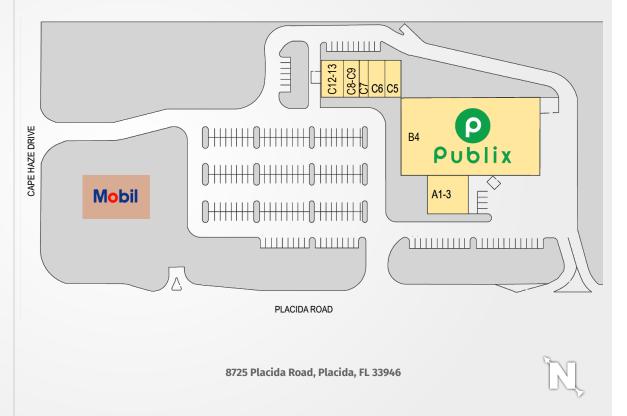

## PUBLIX AT CAPE HAZE

| TENANTS             | UNIT    | SIZE      |
|---------------------|---------|-----------|
| BNT Liquors         | A1-A3   | 4,063 SF  |
| Publix              | B4      | 27,887 SF |
| Little Tony's Pizza | C5      | 1,200 SF  |
| D.O. Nails          | C6      | 1,200 SF  |
| The UPS Store       | C7      | 1,200 SF  |
| Tarpon Real Estate  | C8-C9   | 2,100 SF  |
| Englewood Bank      | C12-C13 | 2,400 SF  |
|                     |         |           |

Southeast Centers offers best-in-class service and value creation through diligent, return-driven property management, leasing, development, and construction management.

This site plan shows the approximate location, square footage, and configuration of the shopping center and adjacent areas, and is only illustrative of the size and relationship of the stores and common areas generally, all of which are subject to change. The showing of any names of tenants, parking spaces, square footage, curb-cuts or traffic controls shall not be deemed to be a representation or warranty that any tenants will be at the shopping center, the square footage is accurate, or that any parking spaces, curb-cuts or traffic controls do or will continue to exist. Moreover, any demographics set forth in this flyer are for illustrative purposed only and shall not be deemed a representation by Landlord or their accuracy.