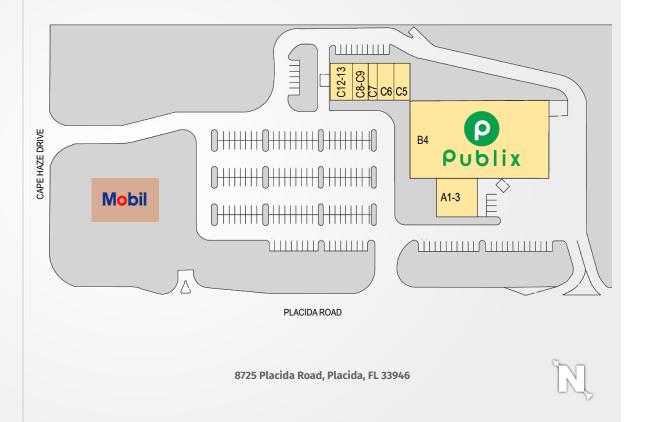

8725 Placida Road, Placida, FL 33946

## PUBLIX AT CAPE HAZE

| TENANTS             | UNIT    | SIZE      |
|---------------------|---------|-----------|
| BNT Liquors         | A1-A3   | 4,063 SF  |
| Publix              | B4      | 27,887 SF |
| Little Tony's Pizza | C5      | 1,200 SF  |
| D.O. Nails          | C6      | 1,200 SF  |
| The UPS Store       | C7      | 1,200 SF  |
| Tarpon Real Estate  | C8-C9   | 2,100 SF  |
| Englewood Bank      | C12-C13 | 2,400 SF  |

Southeast Centers offers best-in-class service and value creation through diligent, return-driven property management, leasing, development, and construction management.

This site plan shows the approximate location, square footage, and configuration of the shopping center and adjacent areas, and is only illustrative of the size and relationship of the stores and common areas generally, all of which are subject to change. The showing of any names of tenants, parking spaces, square footage, curb-cuts or traffic controls shall not be deemed to be a representation or warranty that any tenants will be at the shopping center, the square footage is accurate, or that any parking spaces, curb-cuts or traffic controls do or will continue to exist. Moreover, any demographics set forth in this flyer are for illustrative purposed only and shall not be deemed a representation by Landlord or their accuracy.