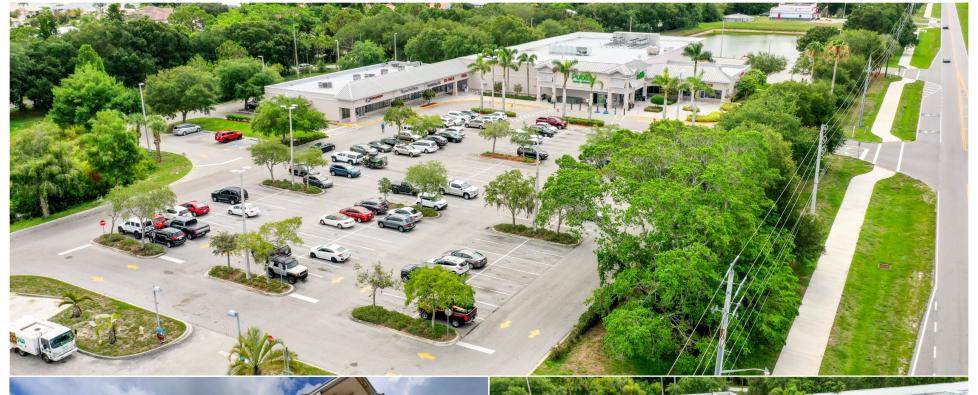

## PUBLIX AT CAPE HAZE

| TENANTS             | UNIT    | SIZE      |
|---------------------|---------|-----------|
| BNT Liquors         | A1-A3   | 4,063 SF  |
| Publix              | B4      | 27,887 SF |
| Little Tony's Pizza | C5      | 1,200 SF  |
| D.O. Nails          | C6      | 1,200 SF  |
| The UPS Store       | C7      | 1,200 SF  |
| Tarpon Real Estate  | C8-C9   | 2,100 SF  |
| Englewood Bank      | C12-C13 | 2,400 SF  |