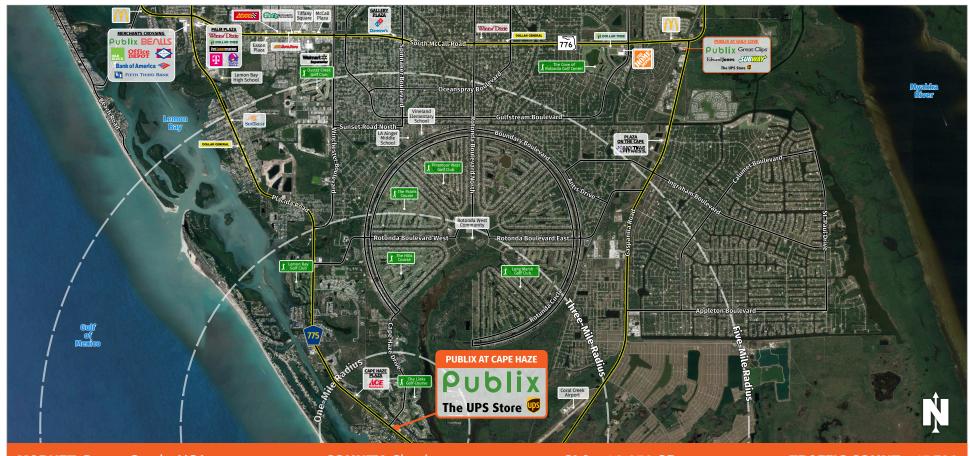

## PUBLIX AT CAPE HAZE

PLACIDA, FL

8725 Placida Road, Placida, FL 33946

**MARKET:** Punta Gorda MSA

**COUNTY:** Charlotte

**GLA:** ±40,050 SF

**TRAFFIC COUNT:** ±15,796

- Publix at Cape Haze is situated on Placida Road, just north of the causeway to acclaimed Gasparilla Island.
- The primary trade area includes affluent Gasparilla Island, Boca Grande, and Cape Haze.
- A private airport serving Gasparilla Island and the surrounding area is in operation approximately four miles southeast of the center.
- There are numerous waterfront townhomes south of the center and 100 luxury homes north of the center.

8725 Placida Road, Placida, FL 33946