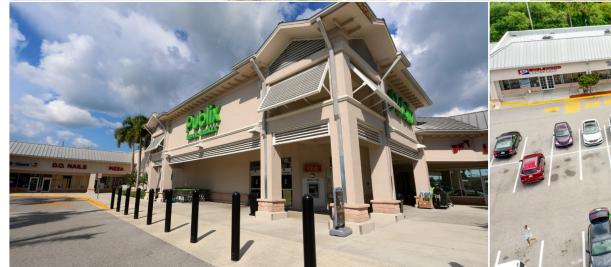

## PUBLIX AT CAPE HAZE

| TENANTS             | UNIT    | SIZE      |
|---------------------|---------|-----------|
| BNT Liquors         | A1-A3   | 4,063 SF  |
| Publix              | B4      | 27,887 SF |
| Little Tony's Pizza | C5      | 1,200 SF  |
| D.O. Nails          | C6      | 1,200 SF  |
| The UPS Store       | C7      | 1,200 SF  |
| Tarpon Real Estate  | C8-C9   | 2,100 SF  |
| Englewood Bank      | C12-C13 | 2,400 SF  |