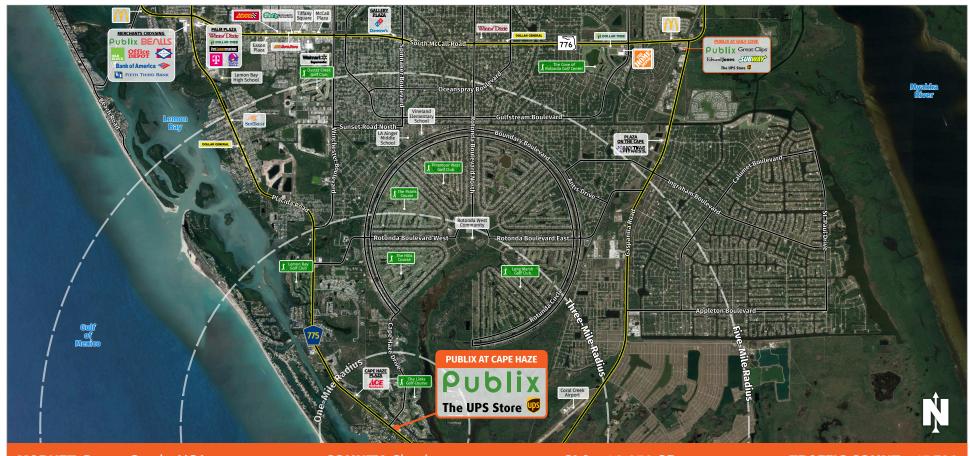

## PUBLIX AT CAPE HAZE

PLACIDA, FL

8725 Placida Road, Placida, FL 33946

**MARKET:** Punta Gorda MSA

**COUNTY:** Charlotte

**GLA:** ±40,050 SF

**TRAFFIC COUNT:** ±15,796

- Publix at Cape Haze is situated on Placida Road, just north of the causeway to acclaimed Gasparilla Island.
- The primary trade area includes affluent Gasparilla Island, Boca Grande, and Cape Haze.
- A private airport serving Gasparilla Island and the surrounding area is in operation approximately four miles southeast of the center.
- There are numerous waterfront townhomes south of the center and 100 luxury homes north of the center.