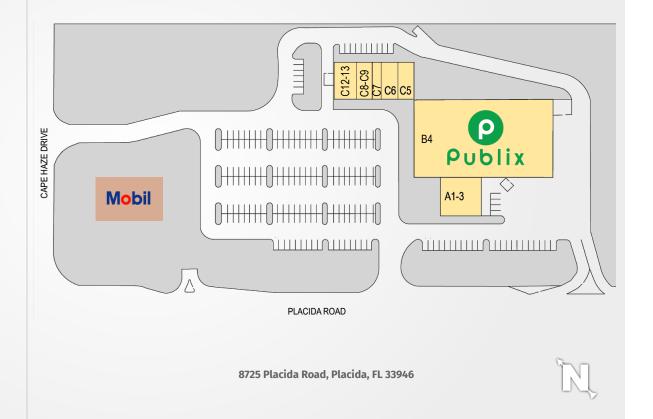

## PUBLIX AT CAPE HAZE

| TENANTS             | UNIT    | SIZE      |
|---------------------|---------|-----------|
| BNT Liquors         | A1-A3   | 4,063 SF  |
| Publix              | B4      | 27,887 SF |
| Little Tony's Pizza | C5      | 1,200 SF  |
| D.O. Nails          | C6      | 1,200 SF  |
| The UPS Store       | C7      | 1,200 SF  |
| Tarpon Real Estate  | C8-C9   | 2,100 SF  |
| Englewood Bank      | C12-C13 | 2,400 SF  |

Southeast Centers offers best-in-class service and value creation through diligent, return-driven property management, leasing, development, and construction management.

This site plan shows the approximate location, square footage, and configuration of the shopping center and adjacent areas, and is only illustrative of the size and relationship of the stores and common areas generally, all of which are subject to change. The showing of any names of tenants, parking spaces, square footage, curb-cuts or traffic controls shall not be deemed to be a representation or warranty that any tenants will be at the shopping center, the square footage is accurate, or that any parking spaces, curb-cuts or traffic controls do or will continue to exist. Moreover, any demographics set forth in this flyer are for illustrative purposed only and shall not be deemed a representation by Landlord or their accuracy.