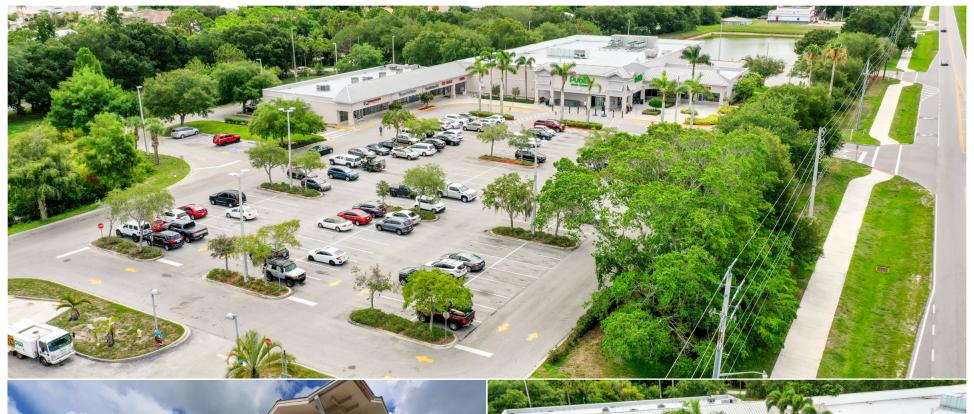

## PUBLIX AT CAPE HAZE

| TENANTS             | UNIT    | SIZE      |
|---------------------|---------|-----------|
| BNT Liquors         | A1-A3   | 4,063 SF  |
| Publix              | B4      | 27,887 SF |
| Little Tony's Pizza | C5      | 1,200 SF  |
| D.O. Nails          | C6      | 1,200 SF  |
| The UPS Store       | C7      | 1,200 SF  |
| Tarpon Real Estate  | C8-C9   | 2,100 SF  |
| Englewood Bank      | C12-C13 | 2,400 SF  |