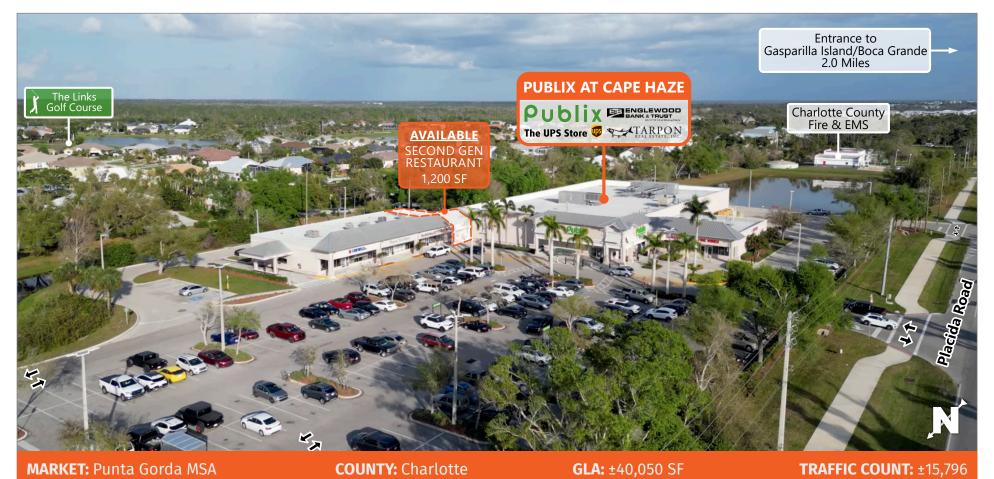

## PUBLIX AT CAPE HAZE

PLACIDA, FL

8725 Placida Road, Placida, FL 33946

- Publix at Cape Haze is situated on Placida Road, just north of the causeway to acclaimed Gasparilla Island.
- The primary trade area includes affluent Gasparilla Island, Boca Grande, and Cape Haze.
- A private airport serving Gasparilla Island and the surrounding area is in operation approximately four miles southeast of the center.
- There are numerous waterfront townhomes south of the center and 100 luxury homes north of the center.

## PUBLIX AT CAPE HAZE

| TENANTS                                     | UNIT        | SIZE      |
|---------------------------------------------|-------------|-----------|
| BNT Liquors                                 | A1-A3       | 4,063 SF  |
| Publix                                      | В4          | 27,887 SF |
| Available Now - Second Gen Restaurant Space | C5 1,200 SF |           |
| D.O. Nails                                  | C6          | 1,200 SF  |
| The UPS Store                               | C7          | 1,200 SF  |
| Tarpon Real Estate                          | C8-C9       | 2,100 SF  |
| Englewood Bank                              | C12-C13     | 2,400 SF  |