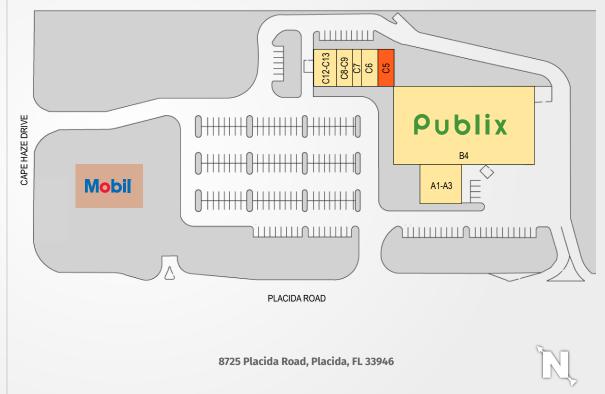

## PUBLIX AT CAPE HAZE

| TENANTS                                     | UNIT        | SIZE      |
|---------------------------------------------|-------------|-----------|
| BNT Liquors                                 | A1-A3       | 4,063 SF  |
| Publix                                      | В4          | 27,887 SF |
| Available Now - Second Gen Restaurant Space | C5 1,200 SF |           |
| D.O. Nails                                  | C6          | 1,200 SF  |
| The UPS Store                               | C7          | 1,200 SF  |
| Tarpon Real Estate                          | C8-C9       | 2,100 SF  |
| Englewood Bank                              | C12-C13     | 2,400 SF  |

Southeast Centers offers best-in-class service and value creation through diligent, return-driven property management, leasing, development, and construction management.

This site plan shows the approximate location, square footage, and configuration of the shopping center and adjacent areas, and is only illustrative of the size and relationship of the stores and common areas generally, all of which are subject to change. The showing of any names of tenants, parking spaces, square footage, curb-cuts or traffic controls shall not be deemed to be a representation or warranty that any tenants will be at the shopping center, the square footage is accurate, or that any parking spaces, curb-cuts or traffic controls do or will continue to exist. Moreover, any demographics set forth in this flyer are for illustrative purposed only and shall not be deemed a representation by Landlord or their accuracy.