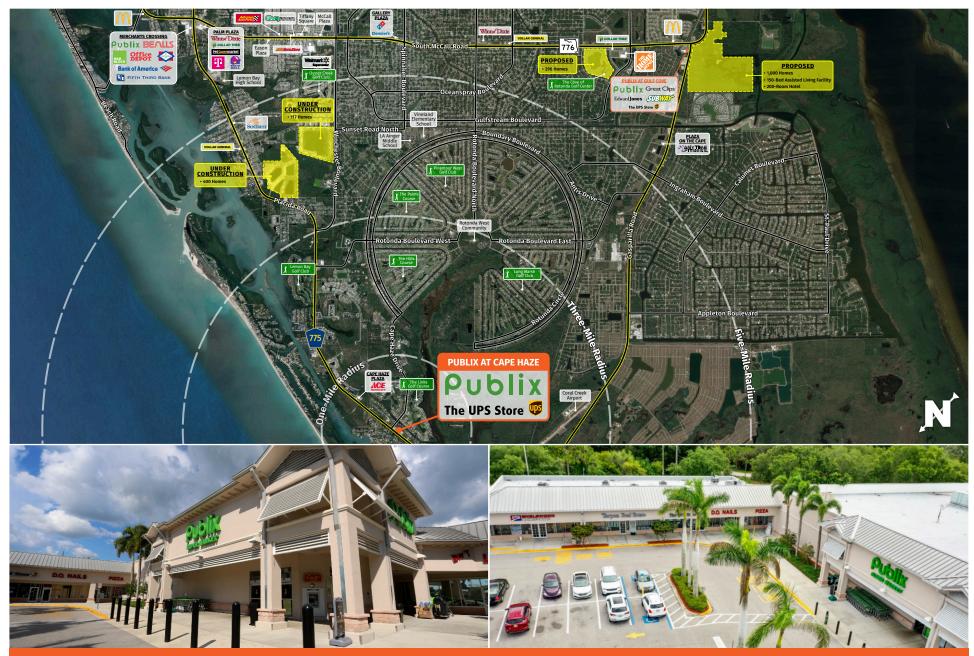

## PUBLIX AT CAPE HAZE

PLACIDA, FL

8725 Placida Road, Placida, FL 33946

- Publix at Cape Haze is situated on Placida Road, just north of the causeway to acclaimed Gasparilla Island.
- The primary trade area includes affluent Gasparilla Island, Boca Grande, and Cape Haze.
- A private airport serving Gasparilla Island and the surrounding area is in operation approximately four miles southeast of the center.
- There are numerous waterfront townhomes south of the center and 100 luxury homes north of the center.

| DEMOGRAPHICS | TOTAL POPULATION | MEDIAN AGE | AVERAGE HH INCOME |
|--------------|------------------|------------|-------------------|
| 1 MILE       | 1,776            | 65.8       | \$115,557         |
| 3 MILES      | 8,127            | 64.3       | \$96,236          |
| 5 MILES      | 24,061           | 63.2       | \$84,656          |