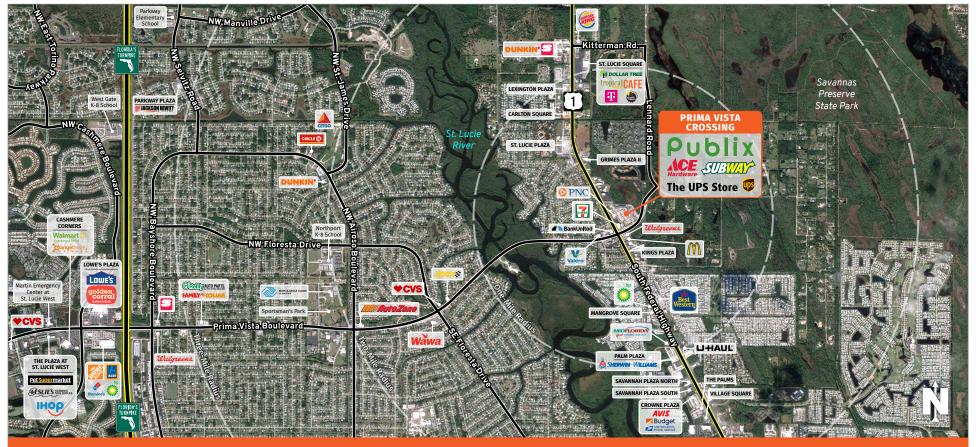

## PRIMA VISTA CROSSING

PORT ST. LUCIE, FL

7576 South US 1, Port St. Lucie, FL 34952

**MARKET:** Treasure Coast

**COUNTY:** St. Lucie County

**GLA:** ±105,932 SF

**TRAFFIC COUNT:** ±38,107

- Located at the busy intersection of Federal Highway and Prima Vista Boulevard
- Home to Publix and Ace Hardware as well as additional nationally-recognized tenants such as Subway, Edible Arrangements, and H&R Block
- Fronts on Federal Highway and enjoys direct exposure to ±36,000 vehicles per day
- Ample parking, multiple access points, and pylon signage available