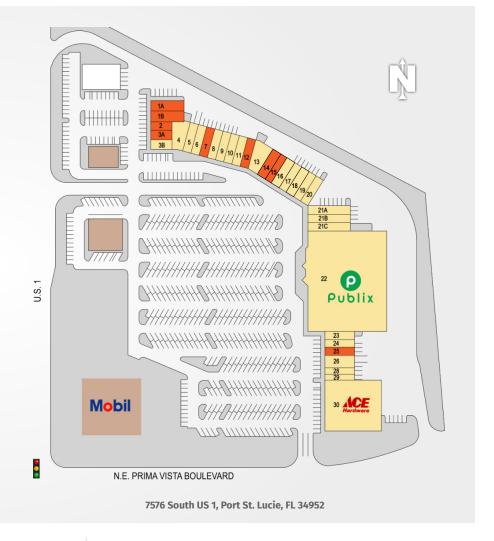

## PRIMA VISTA CROSSING

| TENANTS             | UNIT | SIZE     |
|---------------------|------|----------|
| Available           | 1-A  | 1,875 SF |
| Available           | 1-B  | 1,875 SF |
| Available           | 2    | 1,000 SF |
| Available           | 3-A  | 1,150 SF |
| Subway              | 3-B  | 1,100 SF |
| Prima Vista Laundry | 4    | 900 SF   |
| Sushi Restaurant    | 5    | 1,400 SF |
| Advance America     | 6    | 1,400 SF |
| Available           | 7    | 1,400 SF |
| H&R Block           | 8    | 1,400 SF |
| Hair Cuttery        | 9    | 1,400 SF |
| The UPS Store       | 10   | 1,400 SF |
| Goodfella's Pizza   | 11   | 1,400 SF |
| Available           | 12   | 1,400 SF |
| Great Expressions   | 13   | 2,470 SF |
| Available           | 14   | 1,750 SF |

| TENANTS                 | UNIT    | SIZE      |
|-------------------------|---------|-----------|
| Available               | 15      | 1,140 SF  |
| Double D's Tobacco      | 16      | 1,750 SF  |
| China Wok               | 17      | 1,400 SF  |
| Le Natural Ice Cream    | 18      | 1,400 SF  |
| Red Nails               | 19      | 1,050 SF  |
| Edible Arrangements     | 20      | 1,400 SF  |
| Florida's Blood Centers | 21A-21B | 3,200 SF  |
| Circle Liquor           | 21-C    | 1,600 SF  |
| Publix Super Markets    | 22      | 44,270 SF |
| Family Hair Care        | 23      | 1,283 SF  |
| Noonci Optical          | 24      | 1,283 SF  |
| Available               | 25      | 1,283 SF  |
| Grandpa's Diner         | 26-27   | 1,400 SF  |
| Atlas Coin Jewelry      | 28      | 1,050 SF  |
| Metro PCS               | 29      | 1,050 SF  |
| Rocky's Ace Hardware    | 30      | 16,000 SF |
|                         |         |           |

Southeast Centers offers best-in-class service and value creation through diligent, return-driven property management, leasing, development, and construction management.

This site plan shows the approximate location, square footage, and configuration of the shopping center and adjacent areas, and is only illustrative of the size and relationship of the stores and common areas generally, all of which are subject to change. The showing of any names of tenants, parking spaces, square footage, curb-cuts or traffic controls shall not be deemed to be a representation or warranty that any tenants will be at the shopping center, the square footage is accurate, or that any parking spaces, curb-cuts or traffic controls do or will continue to exist. Moreover, any demographics set forth in this flyer are for illustrative purposed only and shall not be deemed a representation by Landlord or their accuracy.