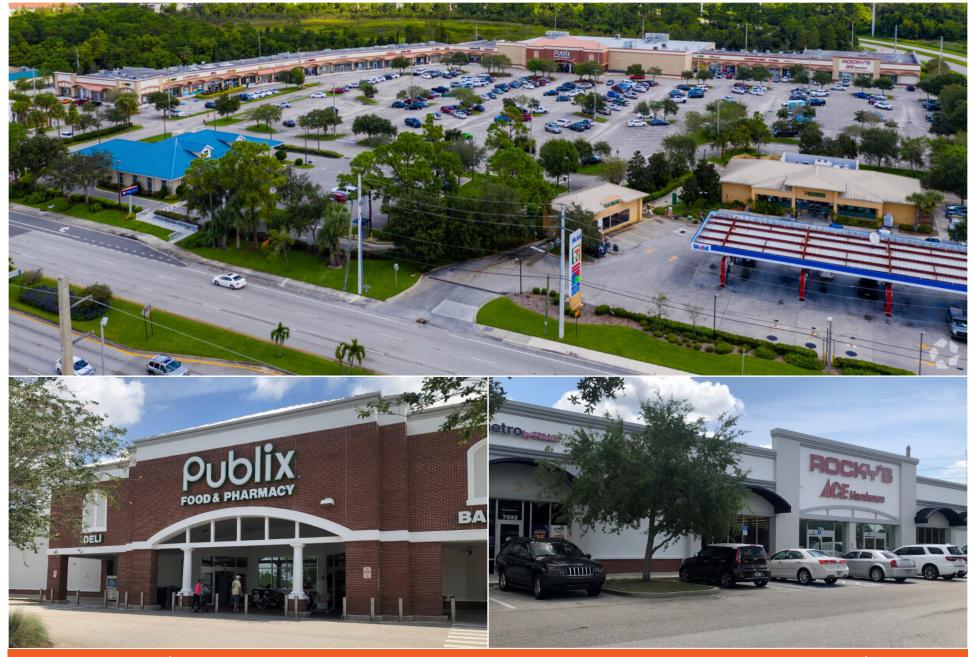

## PRIMA VISTA CROSSING

PORT ST. LUCIE, FL

7576 South US 1, Port St. Lucie, FL 34952

**MARKET:** Treasure Coast

**COUNTY:** St. Lucie County

**GLA:** ±105,932 SF

**TRAFFIC COUNT:** ±38,107

- Located at the busy intersection of Federal Highway and Prima Vista Boulevard
- Home to Publix and Ace Hardware as well as additional nationally-recognized tenants such as Subway, Edible Arrangements, and H&R Block
- Fronts on Federal Highway and enjoys direct exposure to ±36,000 vehicles per day
- Ample parking, multiple access points, and pylon signage available