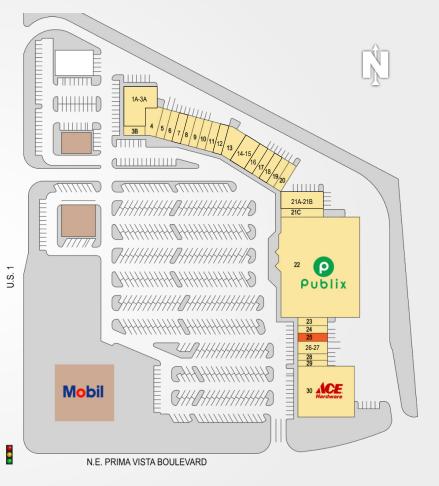

# PRIMA VISTA CROSSING

7576 South US 1, Port St. Lucie, FL 34952

**SOUTHEAST** CENTERS

| PRIMA | VISTA | CROSSING |
|-------|-------|----------|
|-------|-------|----------|

| TENANTS                     | UNIT  | SIZE     | TENANTS                 | UNIT    | SIZE      |
|-----------------------------|-------|----------|-------------------------|---------|-----------|
| Acceleration Academies      | 1A-3A | 5,900 SF | China Wok               | 17      | 1,400 SF  |
| Subway                      | 3B    | 1,100 SF | Le Natural Ice Cream    | 18      | 1,400 SF  |
| Sunshine Laundries          | 4     | 2,343 SF | Red Nails               | 19      | 1,050 SF  |
| Sushi Restaurant            | 5     | 1,400 SF | Edible Arrangements     | 20      | 1,400 SF  |
| Advance America             | 6     | 1,400 SF | Florida's Blood Centers | 21A-21B | 3,200 SF  |
| Star Chiropractic           | 7     | 1,400 SF | Circle Liquor           | 21C     | 1,600 SF  |
| H&R Block                   | 8     | 1,400 SF | Publix Super Markets    | 22      | 44,270 SF |
| Hair Cuttery                | 9     | 1,400 SF | Family Hair Care        | 23      | 1,283 SF  |
| The UPS Store               | 10    | 1,400 SF | Noonci Optical          | 24      | 1,283 SF  |
| Goodfella's Pizza           | 11    | 1,400 SF | Available               | 25      | 1,283 SF  |
| Brazilian Waxing by Sisters | 12    | 1,400 SF | Grandpa's Diner         | 26-27   | 1,400 SF  |
| Great Expressions           | 13    | 2,470 SF | Atlas Coin Jewelry      | 28      | 1,050 SF  |
| Face Wardrobe               | 14-15 | 2,890 SF | Metro PCS               | 29      | 1,050 SF  |
| Double D's Tobacco          | 16    | 1,750 SF | Rocky's Ace Hardware    | 30      | 16,000 SF |

### **SOUTHEAST** CENTERS

This site plan shows the approximate location, square footage, and configuration of the shopping center and adjacent areas, and is only illustrative of the size and relationship of the stores and common areas generally, all of which are subject to change. The showing of any names of tenants, parking spaces, square footage, curb-cuts or traffic controls shall not be deemed to be a representation or warranty that any tenants will be at the shopping center, the square footage is accurate, or that any parking spaces, curb-cuts or traffic controls do or will continue to exist. Moreover, any demographics set forth in this flyer are for illustrative purposed only and shall not be deemed a representation by Landlord or their accuracy.