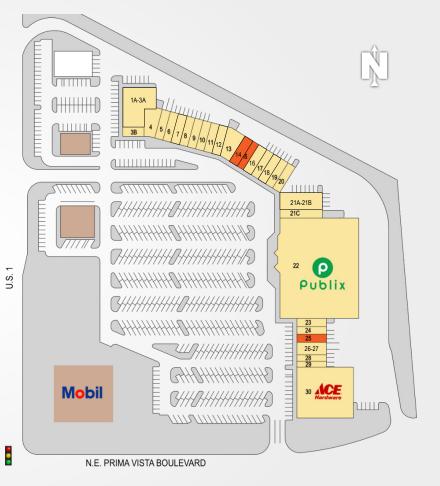

### PRIMA VISTA CROSSING

| TENANTS                     | UNIT  | SIZE     | TENANTS                 | UNIT    | SIZE      |
|-----------------------------|-------|----------|-------------------------|---------|-----------|
| Acceleration Academies      | 1A-3A | 5,900 SF | China Wok               | 17      | 1,400 SF  |
| Subway                      | 3B    | 1,100 SF | Le Natural Ice Cream    | 18      | 1,400 SF  |
| Prima Vista Laundry         | 4     | 900 SF   | Red Nails               | 19      | 1,050 SF  |
| Sushi Restaurant            | 5     | 1,400 SF | Edible Arrangements     | 20      | 1,400 SF  |
| Advance America             | 6     | 1,400 SF | Florida's Blood Centers | 21A-21B | 3,200 SF  |
| Star Chiropractic           | 7     | 1,400 SF | Circle Liquor           | 21C     | 1,600 SF  |
| H&R Block                   | 8     | 1,400 SF | Publix Super Markets    | 22      | 44,270 SF |
| Hair Cuttery                | 9     | 1,400 SF | Family Hair Care        | 23      | 1,283 SF  |
| The UPS Store               | 10    | 1,400 SF | Noonci Optical          | 24      | 1,283 SF  |
| Goodfella's Pizza           | 11    | 1,400 SF | Available               | 25      | 1,283 SF  |
| Brazilian Waxing by Sisters | 12    | 1,400 SF | Grandpa's Diner         | 26-27   | 1,400 SF  |
| Great Expressions           | 13    | 2,470 SF | Atlas Coin Jewelry      | 28      | 1,050 SF  |
| Available                   | 14    | 1,750 SF | Metro PCS               | 29      | 1,050 SF  |
| Available                   | 15    | 1,140 SF | Rocky's Ace Hardware    | 30      | 16,000 SF |
| Double D's Tobacco          | 16    | 1,750 SF |                         |         |           |

### **SOUTHEAST** CENTERS

This site plan shows the approximate location, square footage, and configuration of the shopping center and adjacent areas, and is only illustrative of the size and relationship of the stores and common areas generally, all of which are subject to change. The showing of any names of tenants, parking spaces, square footage, curb-cuts or traffic controls shall not be deemed to be a representation or warranty that any tenants will be at the shopping center, the square footage is accurate, or that any parking spaces, curb-cuts or traffic controls do or will continue to exist. Moreover, any demographics set forth in this flyer are for illustrative purposed only and shall not be deemed a representation by Landlord or their accuracy.