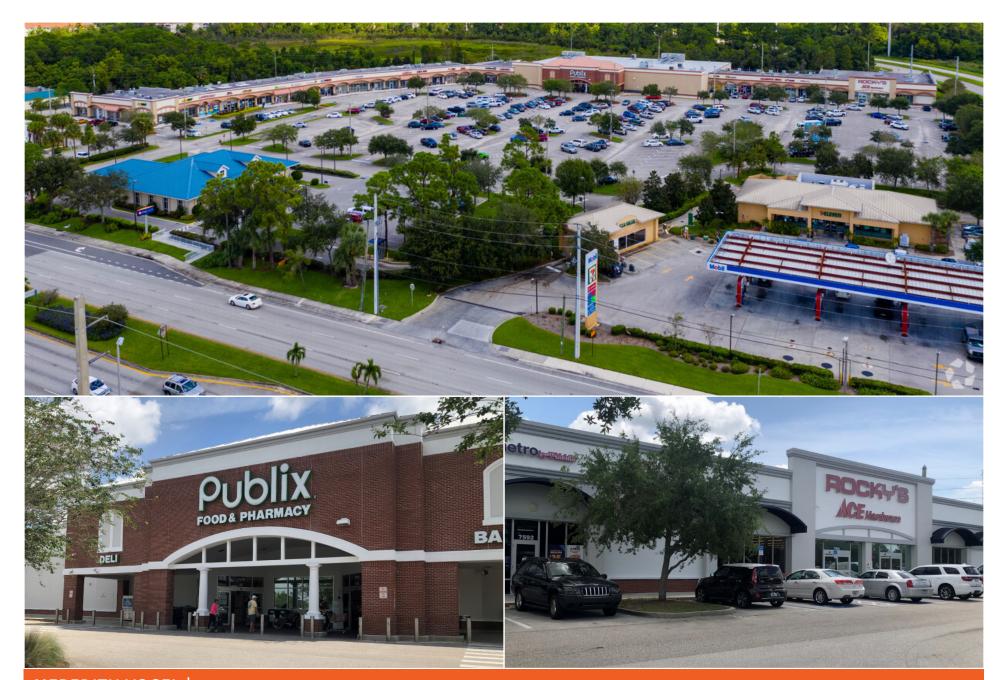

### PRIMA VISTA CROSSING

# PORT ST. LUCIE, FL

7576 South US 1, Port St. Lucie, FL 34952

#### TRAFFIC COUNT: ±38,107

- Located at the busy intersection of Federal Highway and Prima Vista Boulevard
- Home to Publix and Ace Hardware as well as additional nationally-recognized tenants such as Subway, Edible Arrangements, and H&R Block
- Fronts on Federal Highway and enjoys direct exposure to ±36,000 vehicles per day
- Ample parking, multiple access points, and pylon signage available