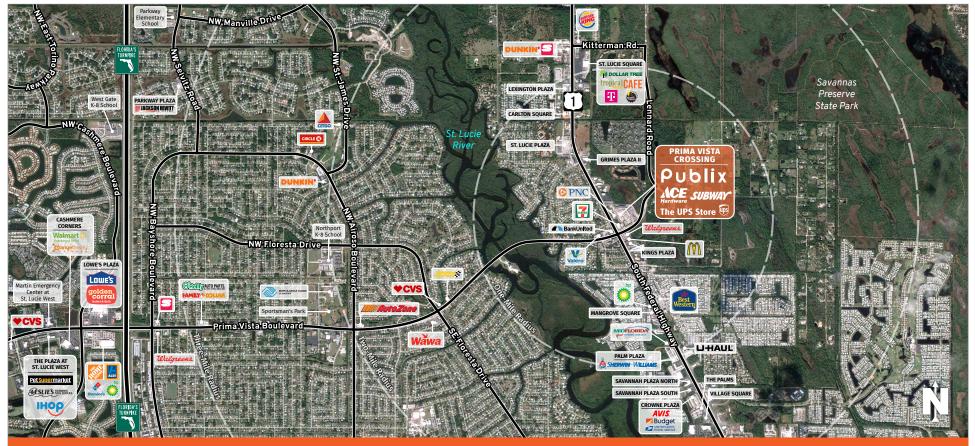

### PRIMA VISTA CROSSING

# PORT ST. LUCIE, FL

7576 South US 1, Port St. Lucie, FL 34952

#### TRAFFIC COUNT: ±38,107

- Located at the busy intersection of Federal Highway and Prima Vista Boulevard
- Home to Publix and Ace Hardware as well as additional nationally-recognized tenants such as Subway, Edible Arrangements, and H&R Block
- Fronts on Federal Highway and enjoys direct exposure to ±36,000 vehicles per day
- Ample parking, multiple access points, and pylon signage available