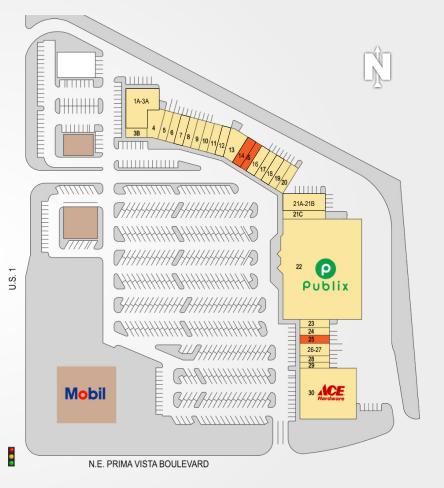

### PRIMA VISTA CROSSING

| TENANTS                     | UNIT  | SIZE     | TENANTS                 | UNIT    | SIZE      |
|-----------------------------|-------|----------|-------------------------|---------|-----------|
| Acceleration Academies      | 1A-3A | 5,900 SF | China Wok               | 17      | 1,400 SF  |
| Subway                      | 3B    | 1,100 SF | Le Natural Ice Cream    | 18      | 1,400 SF  |
| Prima Vista Laundry         | 4     | 900 SF   | Red Nails               | 19      | 1,050 SF  |
| Sushi Restaurant            | 5     | 1,400 SF | Edible Arrangements     | 20      | 1,400 SF  |
| Advance America             | 6     | 1,400 SF | Florida's Blood Centers | 21A-21B | 3,200 SF  |
| Star Chiropractic           | 7     | 1,400 SF | Circle Liquor           | 21C     | 1,600 SF  |
| H&R Block                   | 8     | 1,400 SF | Publix Super Markets    | 22      | 44,270 SF |
| Hair Cuttery                | 9     | 1,400 SF | Family Hair Care        | 23      | 1,283 SF  |
| The UPS Store               | 10    | 1,400 SF | Noonci Optical          | 24      | 1,283 SF  |
| Goodfella's Pizza           | 11    | 1,400 SF | Available               | 25      | 1,283 SF  |
| Brazilian Waxing by Sisters | 12    | 1,400 SF | Grandpa's Diner         | 26-27   | 1,400 SF  |
| Great Expressions           | 13    | 2,470 SF | Atlas Coin Jewelry      | 28      | 1,050 SF  |
| Available                   | 14    | 1,750 SF | Metro PCS               | 29      | 1,050 SF  |
| Available                   | 15    | 1,140 SF | Rocky's Ace Hardware    | 30      | 16,000 SF |
| Double D's Tobacco          | 16    | 1,750 SF |                         |         |           |

### **SOUTHEAST** CENTERS

This site plan shows the approximate location, square footage, and configuration of the shopping center and adjacent areas, and is only illustrative of the size and relationship of the stores and common areas generally, all of which are subject to change. The showing of any names of tenants, parking spaces, square footage, curb-cuts or traffic controls shall not be deemed to be a representation or warranty that any tenants will be at the shopping center, the square footage is accurate, or that any parking spaces, curb-cuts or traffic controls do or will continue to exist. Moreover, any demographics set forth in this flyer are for illustrative purposed only and shall not be deemed a representation by Landlord or their accuracy.