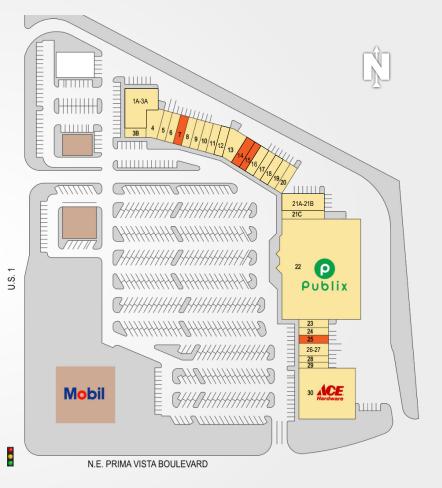

### PRIMA VISTA CROSSING

| TENANTS                     | UNIT  | SIZE     | TENANTS                 | UNIT    | SIZE      |
|-----------------------------|-------|----------|-------------------------|---------|-----------|
| Acceleration Academies      | 1A-3A | 5,900 SF | China Wok               | 17      | 1,400 SF  |
| Subway                      | 3B    | 1,100 SF | Le Natural Ice Cream    | 18      | 1,400 SF  |
| Prima Vista Laundry         | 4     | 900 SF   | Red Nails               | 19      | 1,050 SF  |
| Sushi Restaurant            | 5     | 1,400 SF | Edible Arrangements     | 20      | 1,400 SF  |
| Advance America             | 6     | 1,400 SF | Florida's Blood Centers | 21A-21B | 3,200 SF  |
| Available                   | 7     | 1,400 SF | Circle Liquor           | 21C     | 1,600 SF  |
| H&R Block                   | 8     | 1,400 SF | Publix Super Markets    | 22      | 44,270 SF |
| Hair Cuttery                | 9     | 1,400 SF | Family Hair Care        | 23      | 1,283 SF  |
| The UPS Store               | 10    | 1,400 SF | Noonci Optical          | 24      | 1,283 SF  |
| Goodfella's Pizza           | 11    | 1,400 SF | Available               | 25      | 1,283 SF  |
| Brazilian Waxing by Sisters | 12    | 1,400 SF | Grandpa's Diner         | 26-27   | 1,400 SF  |
| Great Expressions           | 13    | 2,470 SF | Atlas Coin Jewelry      | 28      | 1,050 SF  |
| Available                   | 14    | 1,750 SF | Metro PCS               | 29      | 1,050 SF  |
| Available                   | 15    | 1,140 SF | Rocky's Ace Hardware    | 30      | 16,000 SF |
| Double D's Tobacco          | 16    | 1,750 SF |                         |         |           |

### **SOUTHEAST** CENTERS

This site plan shows the approximate location, square footage, and configuration of the shopping center and adjacent areas, and is only illustrative of the size and relationship of the stores and common areas generally, all of which are subject to change. The showing of any names of tenants, parking spaces, square footage, curb-cuts or traffic controls shall not be deemed to be a representation or warranty that any tenants will be at the shopping center, the square footage is accurate, or that any parking spaces, curb-cuts or traffic controls do or will continue to exist. Moreover, any demographics set forth in this flyer are for illustrative purposed only and shall not be deemed a representation by Landlord or their accuracy.