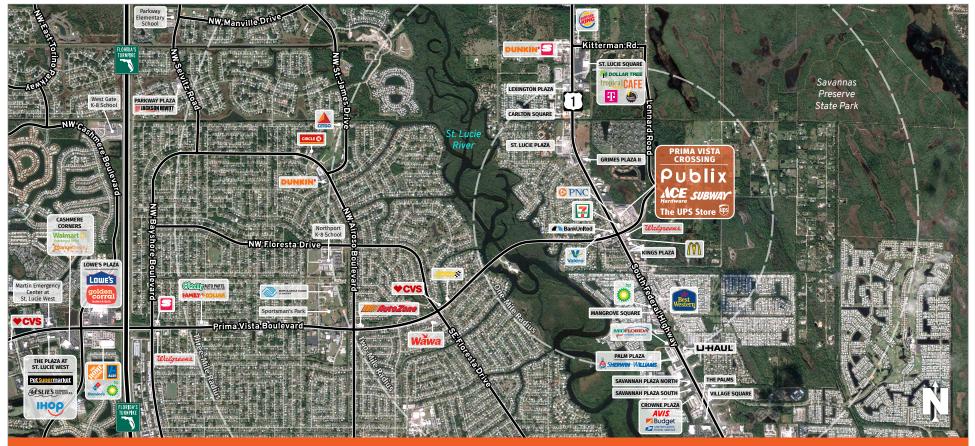

### PRIMA VISTA CROSSING

# PORT ST. LUCIE, FL

7576 South US 1, Port St. Lucie, FL 34952

#### TRAFFIC COUNT: ±38,107

- Located at the busy intersection of Federal Highway and Prima Vista Boulevard
- Home to Publix and Ace Hardware as well as additional nationally-recognized tenants such as Subway, Edible Arrangements, and H&R Block
- Fronts on Federal Highway and enjoys direct exposure to ±36,000 vehicles per day
- Ample parking, multiple access points, and pylon signage available