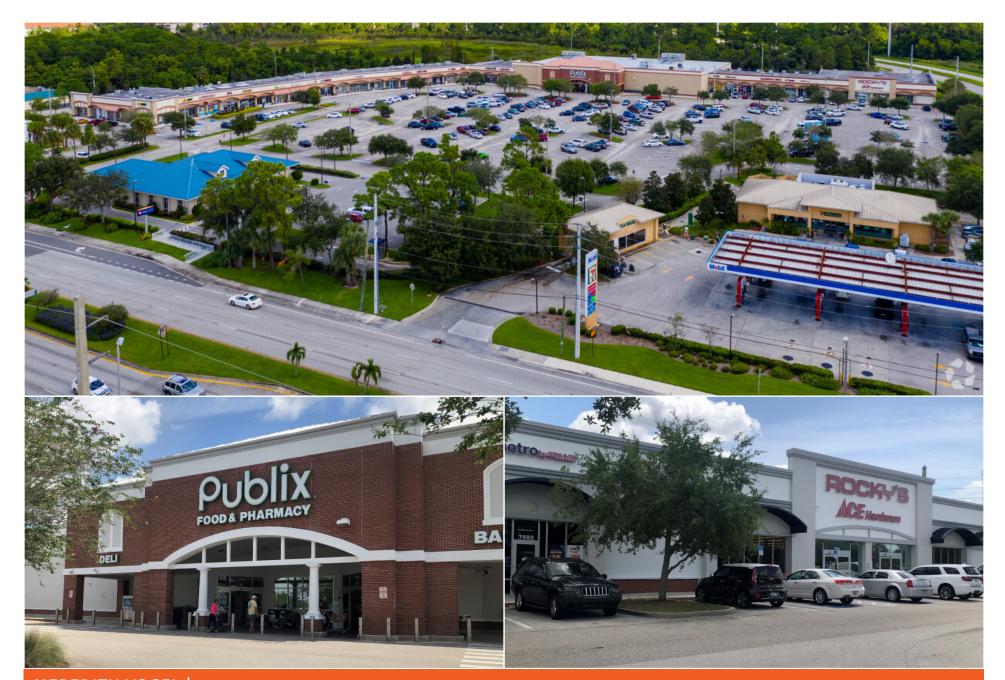

#### TRAFFIC COUNT: ±38,107

- Located at the busy intersection of Federal Highway and Prima Vista Boulevard
- Home to Publix and Ace Hardware as well as additional nationally-recognized tenants such as Subway, Edible Arrangements, and H&R Block
- Fronts on Federal Highway and enjoys direct exposure to ±36,000 vehicles per day
- Ample parking, multiple access points, and pylon signage available

# PRIMA VISTA CROSSING

7576 South US 1, Port St. Lucie, FL 34952

**SOUTHEAST** CENTERS