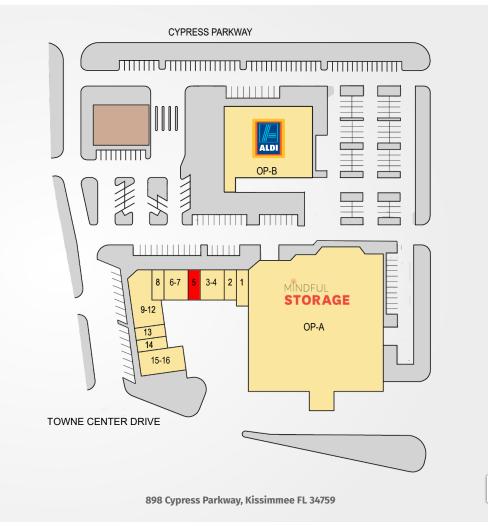

## POINCIANA TOWNE CENTER

| TENANTS                      | UNIT  | SIZE      |
|------------------------------|-------|-----------|
| Mindful Storage              | OP-A  | 52,218 SF |
| ALDI                         | OP-B  | 17,825 SF |
| Pizza Hut                    | 1     | 1,200 SF  |
| Capelli Hair Salon           | 2     | 1,000 SF  |
| Rainbow Beauty Supply        | 3-4   | 2,000 SF  |
| Available                    | 5     | 1,000 SF  |
| Borinquen Restaurant         | 6-7   | 2,000 SF  |
| Le Petit Restaurant          | 8     | 1,000 SF  |
| Metro PCS                    | 9-12  | 4,000 SF  |
| Poinciana Chinese Restaurant | 13    | 1,000 SF  |
| JJ's Exquisite Dining        | 14    | 1,000 SF  |
| Lin USA Family Store         | 15-16 | 3,000 SF  |

Southeast Centers offers best-in-class service and value creation through diligent, return-driven property management, leasing, development, and construction management.

This site plan shows the approximate location, square footage, and configuration of the shopping center and adjacent areas, and is only illustrative of the size and relationship of the stores and common areas generally, all of which are subject to change. The showing of any names of tenants, parking spaces, square footage, curb-cuts or traffic controls shall not be deemed to be a representation or warranty that any tenants will be at the shopping center, the square footage is accurate, or that any parking spaces, curb-cuts or traffic controls do or will continue to exist. Moreover, any demographics set forth in this flyer are for illustrative purposed only and shall not be deemed a representation by Landlord or their accuracy.