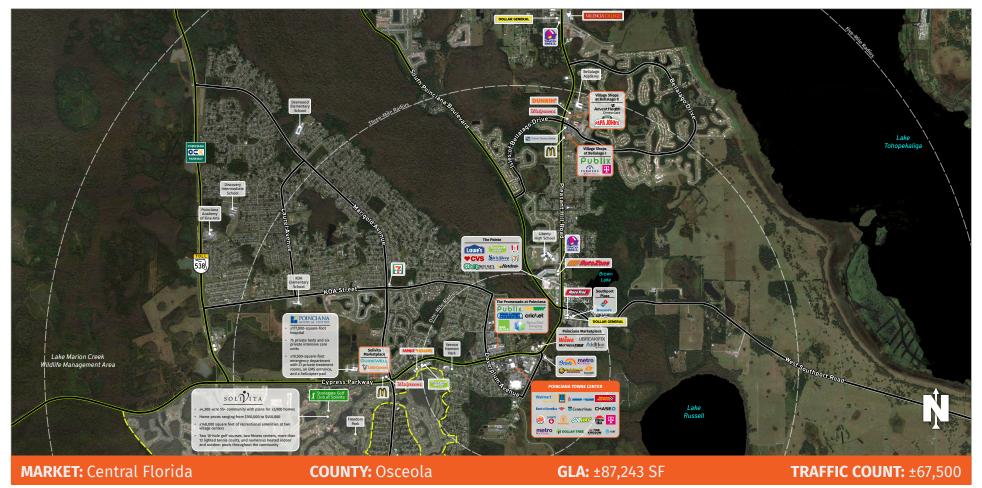

## POINCIANA TOWNE CENTER

KISSIMMEE, FL

898 Cypress Parkway, Kissimmee FL 34759

- Poinciana Towne Center is an ALDI-anchored center located on the north side of Cypress Parkway just east of Doverplum Avenue.
- The center sits in front of Super Walmart where Cypress Parkway boasts traffic counts of 45,000 vehicles per day.
- Cypress Parkway leads to the newly constructed Poinciana Parkway, which has improved access to the community and should facilitate even greater growth.

## POINCIANA TOWNE CENTER

| TENANTS                      | UNIT  | SIZE      |
|------------------------------|-------|-----------|
| Mindful Storage              | OP-A  | 52,218 SF |
| ALDI                         | OP-B  | 17,825 SF |
| Pizza Hut                    | 1     | 1,200 SF  |
| Capelli Hair Salon           | 2     | 1,000 SF  |
| Rainbow Beauty Supply        | 3-4   | 2,000 SF  |
| Available                    | 5     | 1,000 SF  |
| Borinquen Restaurant         | 6-7   | 2,000 SF  |
| Le Petit Restaurant          | 8     | 1,000 SF  |
| Metro PCS                    | 9-12  | 4,000 SF  |
| Poinciana Chinese Restaurant | 13    | 1,000 SF  |
| JJ's Exquisite Dining        | 14    | 1,000 SF  |
| Lin USA Family Store         | 15-16 | 3,000 SF  |

| DEMOGRAPHICS | TOTAL POPULATION | MEDIAN AGE | AVERAGE HH INCOME |
|--------------|------------------|------------|-------------------|
| 1 MILE       | 6,572            | 39.4       | \$47,867          |
| 3 MILES      | 45,185           | 39.6       | \$54,416          |
| 5 MILES      | 76,863           | 39.6       | \$60,836          |