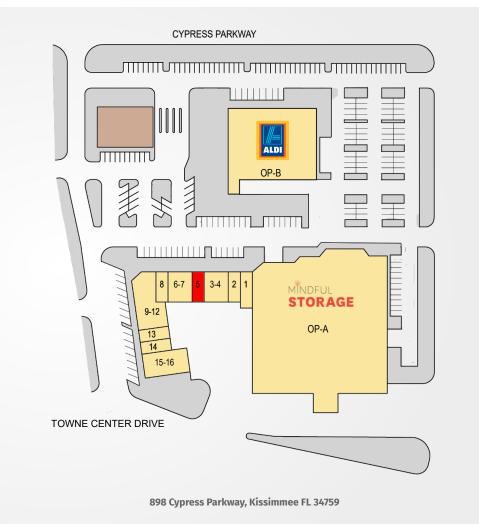

## POINCIANA TOWNE CENTER

| TENANTS                      | UNIT  | SIZE      |
|------------------------------|-------|-----------|
| Mindful Storage              | OP-A  | 52,218 SF |
| ALDI                         | OP-B  | 17,825 SF |
| Pizza Hut                    | 1     | 1,200 SF  |
| Capelli Hair Salon           | 2     | 1,000 SF  |
| Rainbow Beauty Supply        | 3-4   | 2,000 SF  |
| Available                    | 5     | 1,000 SF  |
| Borinquen Restaurant         | 6-7   | 2,000 SF  |
| Le Petit Restaurant          | 8     | 1,000 SF  |
| Metro PCS                    | 9-12  | 4,000 SF  |
| Poinciana Chinese Restaurant | 13    | 1,000 SF  |
| JJ's Exquisite Dining        | 14    | 1,000 SF  |
| Lin USA Family Store         | 15-16 | 3,000 SF  |

Southeast Centers offers best-in-class service and value creation through diligent, return-driven property management, leasing, development, and construction management.

This site plan shows the approximate location, square footage, and configuration of the shopping center and adjacent areas, and is only illustrative of the size and relationship of the stores and common areas generally, all of which are subject to change. The showing of any names of tenants, parking spaces, square footage, curb-cuts or traffic controls shall not be deemed to be a representation or warranty that any tenants will be at the shopping center, the square footage is accurate, or that any parking spaces, curb-cuts or traffic controls do or will continue to exist. Moreover, any demographics set forth in this flyer are for illustrative purposed only and shall not be deemed a representation by Landlord or their accuracy.