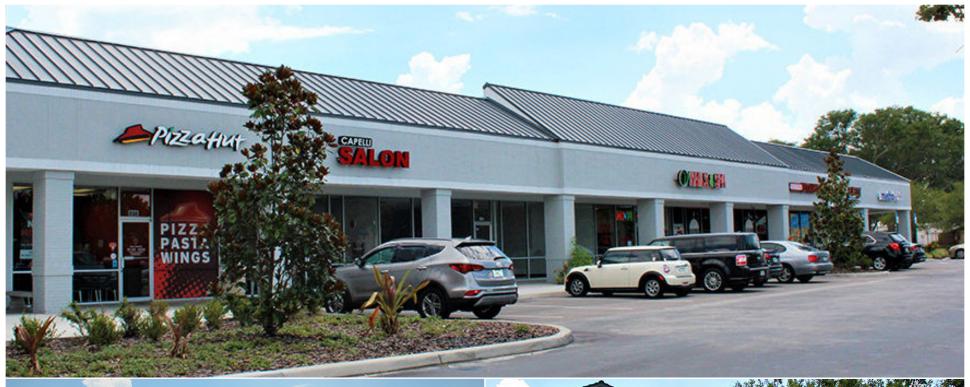

## POINCIANA TOWNE CENTER

| TENANTS                      | UNIT  | SIZE      |
|------------------------------|-------|-----------|
| Mindful Storage              | OP-A  | 52,218 SF |
| ALDI                         | OP-B  | 17,825 SF |
| Pizza Hut                    | 1     | 1,200 SF  |
| Capelli Hair Salon           | 2     | 1,000 SF  |
| Rainbow Beauty Supply        | 3-4   | 2,000 SF  |
| Available                    | 5     | 1,000 SF  |
| Borinquen Restaurant         | 6-7   | 2,000 SF  |
| Le Petit Restaurant          | 8     | 1,000 SF  |
| Metro PCS                    | 9-12  | 4,000 SF  |
| Poinciana Chinese Restaurant | 13    | 1,000 SF  |
| JJ's Exquisite Dining        | 14    | 1,000 SF  |
| Lin USA Family Store         | 15-16 | 3,000 SF  |