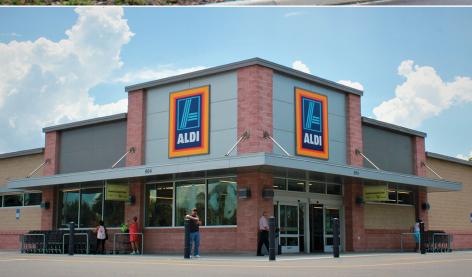

## POINCIANA TOWNE CENTER

KISSIMMEE, FL

898 Cypress Parkway, Kissimmee FL 34759

- Poinciana Towne Center is an ALDI-anchored center located on the north side of Cypress Parkway just east of Doverplum Avenue.
- The center sits in front of Super Walmart where Cypress Parkway boasts traffic counts of 45,000 vehicles per day.
- Cypress Parkway leads to the newly constructed Poinciana Parkway, which has improved access to the community and should facilitate even greater growth.

## POINCIANA TOWNE CENTER

| TENANTS                      | UNIT  | SIZE      |
|------------------------------|-------|-----------|
| Mindful Storage              | OP-A  | 52,218 SF |
| ALDI                         | OP-B  | 17,825 SF |
| Pizza Hut                    | 1     | 1,200 SF  |
| Capelli Hair Salon           | 2     | 1,000 SF  |
| Rainbow Beauty Supply        | 3-4   | 2,000 SF  |
| Available                    | 5     | 1,000 SF  |
| Borinquen Restaurant         | 6-7   | 2,000 SF  |
| Le Petit Restaurant          | 8     | 1,000 SF  |
| Metro PCS                    | 9-12  | 4,000 SF  |
| Poinciana Chinese Restaurant | 13    | 1,000 SF  |
| JJ's Exquisite Dining        | 14    | 1,000 SF  |
| Lin USA Family Store         | 15-16 | 3,000 SF  |