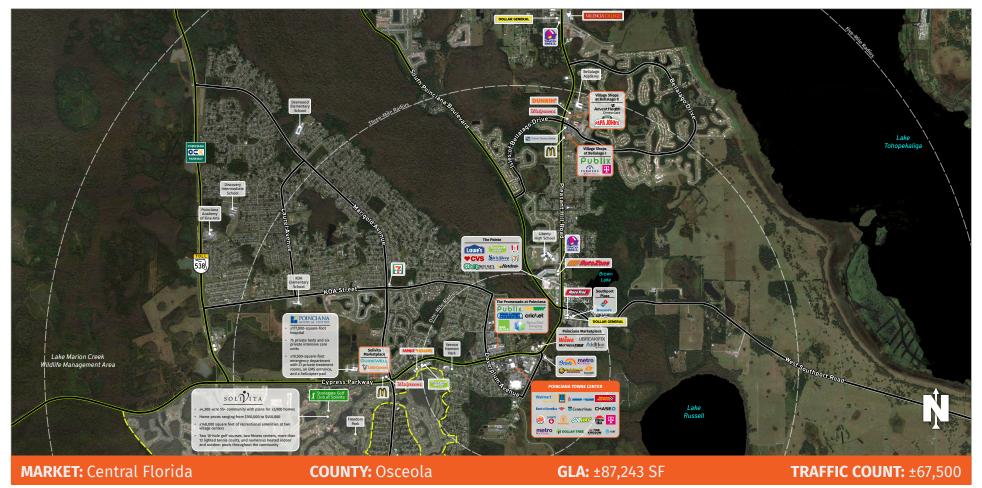

## POINCIANA TOWNE CENTER

KISSIMMEE, FL

898 Cypress Parkway, Kissimmee FL 34759

- Poinciana Towne Center is an ALDI-anchored center located on the north side of Cypress Parkway just east of Doverplum Avenue.
- The center sits in front of Super Walmart where Cypress Parkway boasts traffic counts of 45,000 vehicles per day.
- Cypress Parkway leads to the newly constructed Poinciana Parkway, which has improved access to the community and should facilitate even greater growth.

| DEMOGRAPHICS | TOTAL POPULATION | MEDIAN AGE | AVERAGE HH INCOME |
|--------------|------------------|------------|-------------------|
| 1 MILE       | 6,551            | 38.6       | \$56,632          |
| 3 MILES      | 45,906           | 38.3       | \$56,221          |
| 5 MILES      | 75,601           | 39.4       | \$56,760          |