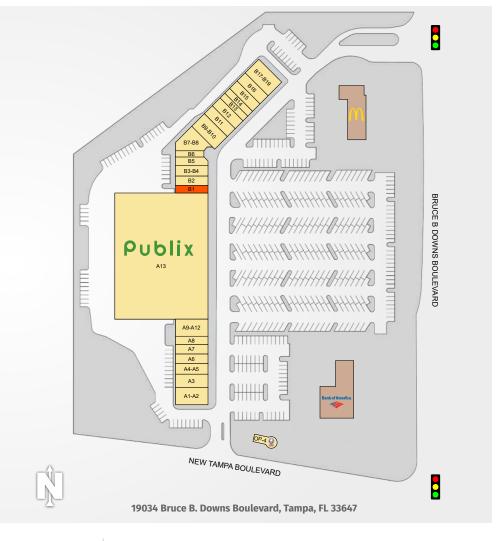

## NEW TAMPA CENTER

| TENANTS                        | UNIT    | SIZE      |
|--------------------------------|---------|-----------|
| Pizza Hut                      | A1-A2   | 2,450 SF  |
| The Joint Chiro                | A3      | 1,050 SF  |
| New Tampa Liquors              | A4-A5   | 2,100 SF  |
| Leiva's Jewelry                | A6      | 1,050 SF  |
| Little Greek Restaurant        | A7      | 1,400 SF  |
| China One                      | A8      | 1,050 SF  |
| Coldwell Banker                | A9-A12  | 4,200 SF  |
| Publix                         | A13     | 56,146 SF |
| Lease Pending                  | B1      | 1,050 SF  |
| Code Ninja                     | B2      | 1,400 SF  |
| 18th&Main                      | B3-B4   | 1,750 SF  |
| Cleaners                       | B5      | 1,350 SF  |
| Pak Mail                       | В6      | 898 SF    |
| Coast Dental                   | B7-B8   | 3,616 SF  |
| Minera's Indian Restaurant     | B9-B10  | 2,275 SF  |
| H&R Block                      | B-11    | 1,625 SF  |
| New Tampa Math                 | B12     | 1,625 SF  |
| A Touch of Perfection Barber   | B13     | 975 SF    |
| K & S Nails                    | B14     | 975 SF    |
| El Pescador Mexican Restaurant | B15     | 1,625 SF  |
| Pinch A Penny Pool Patio Spa   | B16     | 1,625 SF  |
| The Eye Doctors of New Tampa   | B17-B19 | 1,625 SF  |
| Twistee Treat                  | OP-4    | 506 SF    |

Southeast Centers offers best-in-class service and value creation through diligent, return-driven property management, leasing, development, and construction management.

This site plan shows the approximate location, square footage, and configuration of the shopping center and adjacent areas, and is only illustrative of the size and relationship of the stores and common areas generally, all of which are subject to change. The showing of any names of tenants, parking spaces, square footage, curb-cuts or traffic controls shall not be deemed to be a representation or warranty that any tenants will be at the shopping center, the square footage is accurate, or that any parking spaces, curb-cuts or traffic controls do or will continue to exist. Moreover, any demographics set forth in this flyer are for illustrative purposed only and shall not be deemed a representation by Landlord or their accuracy.