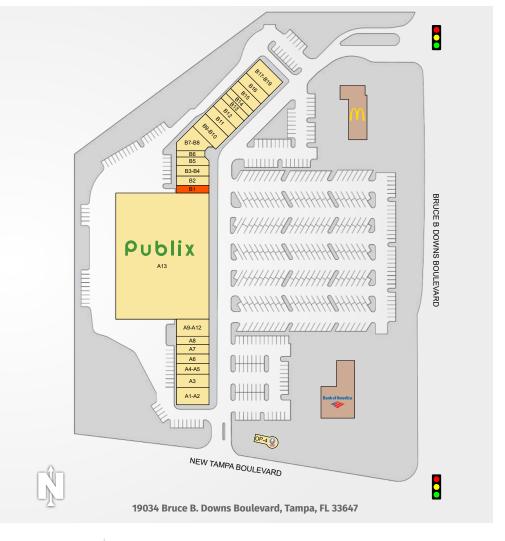

## NEW TAMPA CENTER

| TENANTS                        | UNIT    | SIZE      |
|--------------------------------|---------|-----------|
| Pizza Hut                      | A1-A2   | 2,450 SF  |
| The Joint Chiro                | A3      | 1,050 SF  |
| New Tampa Liquors              | A4-A5   | 2,100 SF  |
| Leiva's Jewelry                | A6      | 1,050 SF  |
| Little Greek Restaurant        | A7      | 1,400 SF  |
| China One                      | A8      | 1,050 SF  |
| Coldwell Banker                | A9-A12  | 4,200 SF  |
| Publix                         | A13     | 56,146 SF |
| Available                      | B1      | 1,050 SF  |
| Code Ninja                     | B2      | 1,400 SF  |
| 18th&Main                      | B3-B4   | 1,750 SF  |
| Cleaners                       | B5      | 1,350 SF  |
| Pak Mail                       | B6      | 898 SF    |
| Coast Dental                   | B7-B8   | 3,616 SF  |
| Minera's Indian Restaurant     | B9-B10  | 2,275 SF  |
| H&R Block                      | B-11    | 1,625 SF  |
| New Tampa Math                 | B12     | 1,625 SF  |
| A Touch of Perfection Barber   | B13     | 975 SF    |
| K & S Nails                    | B14     | 975 SF    |
| El Pescador Mexican Restaurant | B15     | 1,625 SF  |
| Pinch A Penny Pool Patio Spa   | B16     | 1,625 SF  |
| The Eye Doctors of New Tampa   | B17-B19 | 1,625 SF  |
| Twistee Treat                  | OP-4    | 506 SF    |

Southeast Centers offers best-in-class service and value creation through diligent, return-driven property management, leasing, development, and construction management.

This site plan shows the approximate location, square footage, and configuration of the shopping center and adjacent areas, and is only illustrative of the size and relationship of the stores and common areas generally, all of which are subject to change. The showing of any names of tenants, parking spaces, square footage, curb-cuts or traffic controls shall not be deemed to be a representation or warranty that any tenants will be at the shopping center, the square footage is accurate, or that any parking spaces, curb-cuts or traffic controls do or will continue to exist. Moreover, any demographics set forth in this flyer are for illustrative purposed only and shall not be deemed a representation by Landlord or their accuracy.