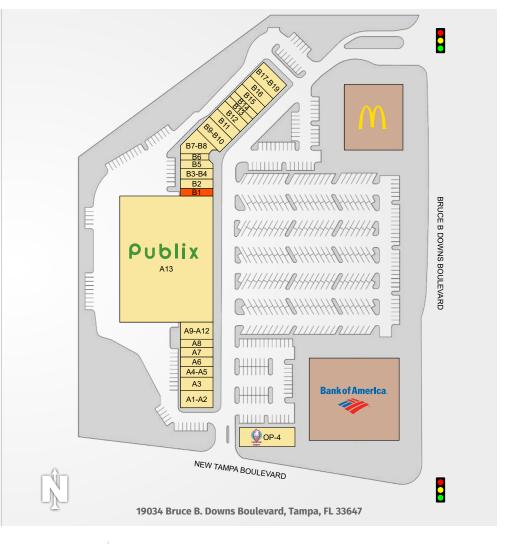

## NEW TAMPA CENTER

| TENANTS                        | UNIT    | SIZE      |
|--------------------------------|---------|-----------|
| Pizza Hut                      | A1-A2   | 2,450 SF  |
| The Joint Chiro                | A3      | 1,050 SF  |
| New Tampa Liquors              | A4-A5   | 2,100 SF  |
| Leiva's Jewelry                | A6      | 1,050 SF  |
| Little Greek Restaurant        | A7      | 1,400 SF  |
| China One                      | A8      | 1,050 SF  |
| Coldwell Banker                | A9-A12  | 4,200 SF  |
| Publix                         | A13     | 56,146 SF |
| Available                      | B1      | 1,050 SF  |
| Code Ninja                     | B2      | 1,400 SF  |
| 18th&Main                      | B3-B4   | 1,750 SF  |
| Cleaners                       | B5      | 1,350 SF  |
| Pak Mail                       | B6      | 898 SF    |
| Coast Dental                   | B7-B8   | 3,616 SF  |
| Minera's Indian Restaurant     | B9-B10  | 2,275 SF  |
| H&R Block                      | B-11    | 1,625 SF  |
| New Tampa Math                 | B12     | 1,625 SF  |
| A Touch of Perfection Barber   | B13     | 975 SF    |
| K & S Nails                    | B14     | 975 SF    |
| El Pescador Mexican Restaurant | B15     | 1,625 SF  |
| Pinch A Penny Pool Patio Spa   | B16     | 1,625 SF  |
| The Eye Doctors of New Tampa   | B17-B19 | 1,625 SF  |
| Twistee Treat                  | OP-4    | 506 SF    |

Southeast Centers offers best-in-class service and value creation through diligent, return-driven property management, leasing, development, and construction management.

This site plan shows the approximate location, square footage, and configuration of the shopping center and adjacent areas, and is only illustrative of the size and relationship of the stores and common areas generally, all of which are subject to change. The showing of any names of tenants, parking spaces, square footage, curb-cuts or traffic controls shall not be deemed to be a representation or warranty that any tenants will be at the shopping center, the square footage is accurate, or that any parking spaces, curb-cuts or traffic controls do or will continue to exist. Moreover, any demographics set forth in this flyer are for illustrative purposed only and shall not be deemed a representation by Landlord or their accuracy.