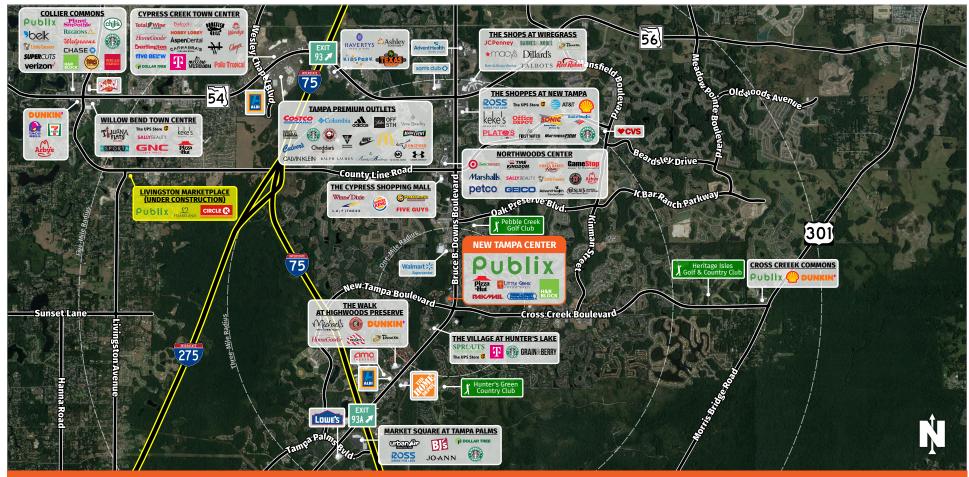

## **NEW TAMPA CENTER**

19034 Bruce B. Downs Boulevard, Tampa, FL 33647

# TAMPA, FL

MARKET: Tampa-St. Petersburg-Clearwater MSA

COUNTY: Hillsborough

GLA: ±93,666 SF

**TRAFFIC COUNT:** ±70,023

- This bustling center is located within an actively growing residential and high-income demographic market.
- Located at Bruce B. Downs and Cross Creek Blvd, the center features a high-volume Publix and enticing tenants The Joint Chiropractic, The Little Greek Restaurant and Coldwell Banker Realty.
- New Tampa Center is a bustling fully-leased center located within an actively growing residential and high-income demographic market.