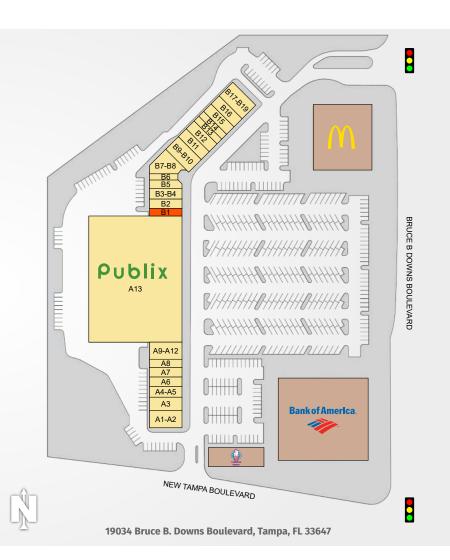

#### NEW TAMPA CENTER

| TENANTS                        | UNIT    | SIZE      |
|--------------------------------|---------|-----------|
| Pizza Hut                      | A1-A2   | 2,450 SF  |
| The Joint Chiro                | A3      | 1,050 SF  |
| New Tampa Liquors              | A4-A5   | 2,100 SF  |
| Leiva's Jewelry                | A6      | 1,050 SF  |
| Little Greek Restaurant        | A7      | 1,400 SF  |
| China One                      | A8      | 1,050 SF  |
| Coldwell Banker                | A9-A12  | 4,200 SF  |
| Publix                         | A13     | 56,146 SF |
| Available                      | B1      | 1,050 SF  |
| Code Ninja                     | B2      | 1,400 SF  |
| 18th&Main                      | B3-B4   | 1,750 SF  |
| Cleaners                       | B5      | 1,350 SF  |
| Pak Mail                       | B6      | 898 SF    |
| Coast Dental                   | B7-B8   | 3,616 SF  |
| Minera's Indian Restaurant     | B9-B10  | 2,275 SF  |
| H&R Block                      | B-11    | 1,625 SF  |
| New Tampa Math                 | B12     | 1,625 SF  |
| A Touch of Perfection Barber   | B13     | 975 SF    |
| K & S Nails                    | B14     | 975 SF    |
| El Pescador Mexican Restaurant | B15     | 1,625 SF  |
| Pinch A Penny Pool Patio Spa   | B16     | 1,625 SF  |
| The Eye Doctors of New Tampa   | B17-B19 | 1,625 SF  |

#### **SOUTHEAST** CENTERS

This site plan shows the approximate location, square footage, and configuration of the shopping center and adjacent areas, and is only illustrative of the size and relationship of the stores and common areas generally, all of which are subject to change. The showing of any names of tenants, parking spaces, square footage, curb-cuts or traffic controls shall not be deemed to be a representation or warranty that any tenants will be at the shopping center, the square footage is accurate, or that any parking spaces, curb-cuts or traffic controls do or will continue to exist. Moreover, any demographics set forth in this flyer are for illustrative purposed only and shall not be deemed a representation by Landlord or their accuracy.