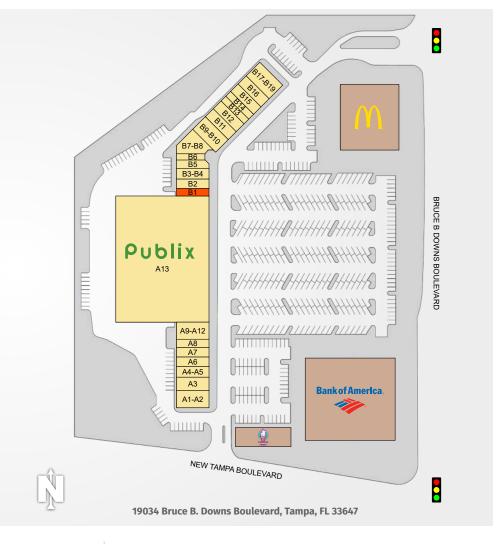

## NEW TAMPA CENTER

| TENANTS                        | UNIT    | SIZE      |
|--------------------------------|---------|-----------|
| Pizza Hut                      | A1-A2   | 2,450 SF  |
| The Joint Chiro                | А3      | 1,050 SF  |
| New Tampa Liquors              | A4-A5   | 2,100 SF  |
| Leiva's Jewelry                | A6      | 1,050 SF  |
| Little Greek Restaurant        | A7      | 1,400 SF  |
| China One                      | A8      | 1,050 SF  |
| Coldwell Banker                | A9-A12  | 4,200 SF  |
| Publix                         | A13     | 56,146 SF |
| Available                      | B1      | 1,050 SF  |
| Code Ninja                     | B2      | 1,400 SF  |
| Revital IV                     | B3-B4   | 1,750 SF  |
| Cleaners                       | B5      | 1,350 SF  |
| Pak Mail                       | В6      | 898 SF    |
| Coast Dental                   | B7-B8   | 3,616 SF  |
| Minera's Indian Restaurant     | B9-B10  | 2,275 SF  |
| H&R Block                      | B-11    | 1,625 SF  |
| New Tampa Math                 | B12     | 1,625 SF  |
| A Touch of Perfection Barber   | B13     | 975 SF    |
| K & S Nails                    | B14     | 975 SF    |
| El Pescador Mexican Restaurant | B15     | 1,625 SF  |
| Pinch A Penny Pool Patio Spa   | B16     | 1,625 SF  |
| The Eye Doctors of New Tampa   | B17-B19 | 1,625 SF  |

Southeast Centers offers best-in-class service and value creation through diligent, return-driven property management, leasing, development, and construction management.

This site plan shows the approximate location, square footage, and configuration of the shopping center and adjacent areas, and is only illustrative of the size and relationship of the stores and common areas generally, all of which are subject to change. The showing of any names of tenants, parking spaces, square footage, curb-cuts or traffic controls shall not be deemed to be a representation or warranty that any tenants will be at the shopping center, the square footage is accurate, or that any parking spaces, curb-cuts or traffic controls do or will continue to exist. Moreover, any demographics set forth in this flyer are for illustrative purposed only and shall not be deemed a representation by Landlord or their accuracy.