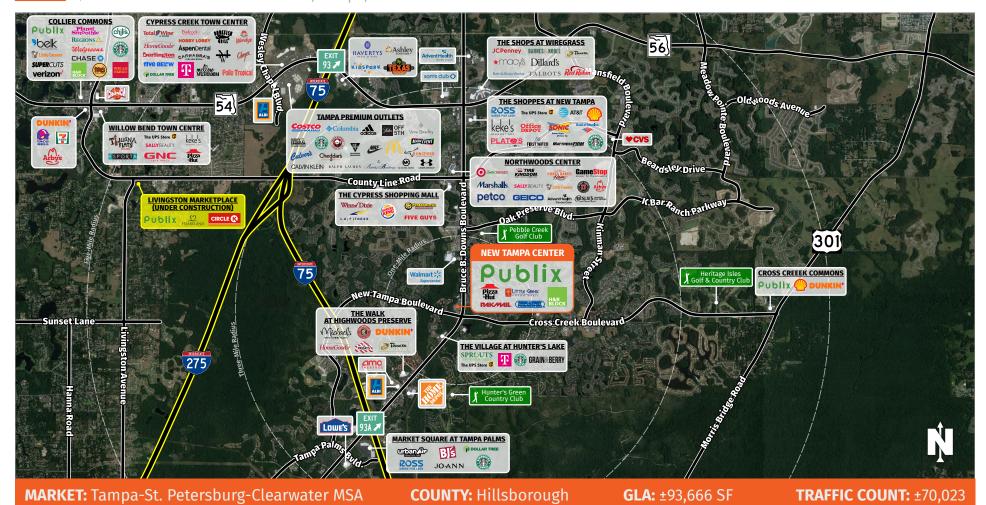

## **NEW TAMPA CENTER**

TAMPA, FL

19034 Bruce B. Downs Boulevard, Tampa, FL 33647

- Northale 557)

  All Control of South Florida Co
  - This bustling center is located within an actively growing residential and high-income demographic market.
  - Located at Bruce B. Downs and Cross Creek Blvd, the center features a high-volume Publix and enticing tenants The Joint Chiropractic, The Little Greek Restaurant and Coldwell Banker Realty.
  - New Tampa Center is a bustling fully-leased center located within an actively growing residential and high-income demographic market.

19034 Bruce B. Downs Boulevard, Tampa, FL 33647