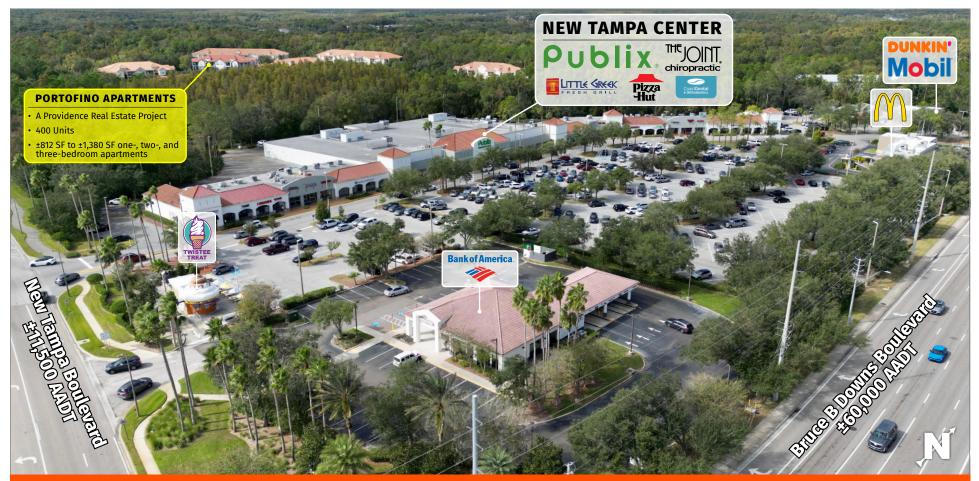

## **NEW TAMPA CENTER**

19034 Bruce B. Downs Boulevard, Tampa, FL 33647

#### **COUNTY:** Hillsborough

GLA: ±93,666 SF

**TRAFFIC COUNT:** ±71,500

- This bustling center is located within an actively growing residential and high-income demographic market.
- Located at Bruce B. Downs and Cross Creek Blvd, the center features a high-volume Publix and enticing tenants The Joint Chiropractic, The Little Greek Restaurant and Coldwell Banker Realty.
- New Tampa Center is a bustling fully-leased center located within an actively growing residential and high-income demographic market.