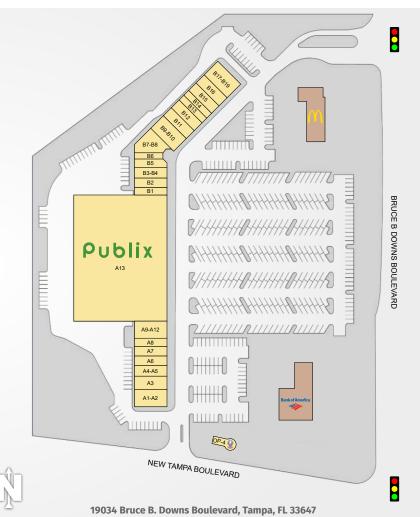

### NEW TAMPA CENTER

19034 Bruce B. Downs Boulevard, Tampa, FL 33647

### NEW TAMPA CENTER

| TENANTS                      | UNIT    | SIZE      |
|------------------------------|---------|-----------|
| Pizza Hut                    | A1-A2   | 2,450 SF  |
| The Joint Chiro              | A3      | 1,050 SF  |
| New Tampa Liquors            | A4-A5   | 2,100 SF  |
| Leiva's Jewelry              | A6      | 1,050 SF  |
| Little Greek Restaurant      | Α7      | 1,400 SF  |
| China One                    | A8      | 1,050 SF  |
| Coldwell Banker              | A9-A12  | 4,200 SF  |
| Publix                       | A13     | 56,146 SF |
| Everbowl                     | B1      | 1,050 SF  |
| Code Ninja                   | B2      | 1,400 SF  |
| 4ever Young                  | B3-B4   | 1,750 SF  |
| Cleaners                     | B5      | 1,350 SF  |
| Pak Mail                     | B6      | 898 SF    |
| Coast Dental                 | B7-B8   | 3,616 SF  |
| Minerva's Indian Restaurant  | B9-B10  | 2,275 SF  |
| H&R Block                    | B-11    | 1,625 SF  |
| New Tampa Math               | B12     | 1,625 SF  |
| A Touch of Perfection Barber | B13     | 975 SF    |
| K & S Nails                  | B14     | 975 SF    |
| Lima Peruvian Cuisine        | B15     | 1,625 SF  |
| Pinch A Penny Pool Patio Spa | B16     | 1,625 SF  |
| The Eye Doctors of New Tampa | B17-B19 | 2,925 SF  |
| Twistee Treat                | OP-4    | 506 SF    |

This site plan shows the approximate location, square footage, and configuration of the shopping center and adjacent areas, and is only illustrative of the size and relationship of the stores and common areas generally, all of which are subject to change. The showing of any names of tenants, parking spaces, square footage, curb-cuts or traffic controls shall not be deemed to be a representation or warranty that any tenants will be at the shopping center, the square footage is accurate, or that any parking spaces, curb-cuts or traffic controls do or will continue to exist. Moreover, any demographics set forth in this flyer are for illustrative purposed only and shall not be deemed a representation by Landlord or their accuracy.