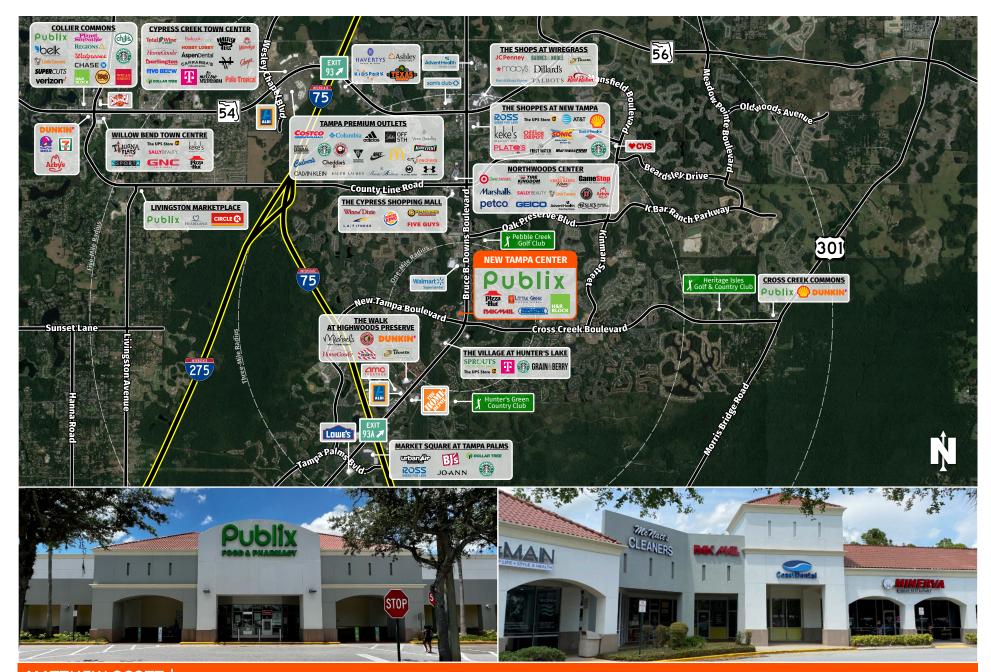

## **NEW TAMPA CENTER**

19034 Bruce B. Downs Boulevard, Tampa, FL 33647

# TAMPA, FL



MARKET: Tampa-St. Petersburg-Clearwater MSA

#### **COUNTY:** Hillsborough

GLA: ±93,666 SF

**TRAFFIC COUNT:** ±71,500



- This bustling center is located within an actively growing residential and high-income demographic market.
- Located at Bruce B. Downs and Cross Creek Blvd, the center features a high-volume Publix and enticing tenants The Joint Chiropractic, The Little Greek Restaurant and Coldwell Banker Realty.
- New Tampa Center is a bustling fully-leased center located within an actively growing residential and high-income demographic market.

MATTHEW SCOTT | LEASING AGENT

mscott@secenters.com (561) 347-0888 | Mobile: (813) 765-2720

SOUTHEAST CENTERS WWW.SOUTHEASTCENTERS.COM



MATTHEW SCOTT | LEASING AGENT mscott@secenters.com (561) 347-0888 | Mobile: (813) 765-2720

### NEW TAMPA CENTER

19034 Bruce B. Downs Boulevard, Tampa, FL 33647



### NEW TAMPA CENTER

| TENANTS                      | UNIT    | SIZE      |
|------------------------------|---------|-----------|
| Pizza Hut                    | A1-A2   | 2,450 SF  |
| The Joint Chiro              | A3      | 1,050 SF  |
| New Tampa Liquors            | A4-A5   | 2,100 SF  |
| Leiva's Jewelry              | A6      | 1,050 SF  |
| Little Greek Restaurant      | Α7      | 1,400 SF  |
| China One                    | A8      | 1,050 SF  |
| Coldwell Banker              | A9-A12  | 4,200 SF  |
| Publix                       | A13     | 56,146 SF |
| Everbowl                     | B1      | 1,050 SF  |
| Code