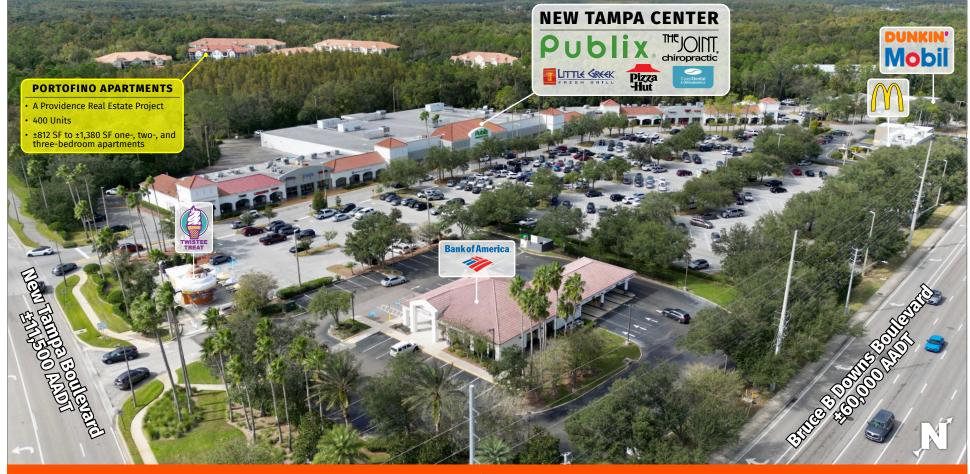

19034 Bruce B. Downs Boulevard, Tampa, FL 33647

MARKET: Tampa-St. Petersburg-Clearwater MSA

**COUNTY:** Hillsborough

**GLA:** ±93,666 SF

**TRAFFIC COUNT:** ±71,500

- This bustling center is located within an actively growing residential and high-income demographic market.
- Located at Bruce B. Downs and Cross Creek Blvd, the center features a high-volume Publix and enticing tenants The Joint Chiropractic, The Little Greek Restaurant and Coldwell Banker Realty.
- New Tampa Center is a bustling fully-leased center located within an actively growing residential and high-income demographic market.

## NEW TAMPA CENTER

| TENANTS                      | UNIT    | SIZE      |
|------------------------------|---------|-----------|
| Pizza Hut                    | A1-A2   | 2,450 SF  |
| The Joint Chiro              | A3      | 1,050 SF  |
| New Tampa Liquors            | A4-A5   | 2,100 SF  |
| Leiva's Jewelry              | A6      | 1,050 SF  |
| Little Greek Restaurant      | A7      | 1,400 SF  |
| China One                    | A8      | 1,050 SF  |
| Coldwell Banker              | A9-A12  | 4,200 SF  |
| Publix                       | A13     | 56,146 SF |
| Everbowl                     | B1      | 1,050 SF  |
| Code Ninja                   | B2      | 1,400 SF  |
| Lease Pending                | B3-B4   | 1,750 SF  |
| Cleaners                     | B5      | 1,350 SF  |
| Pak Mail                     | B6      | 898 SF    |
| Coast Dental                 | B7-B8   | 3,616 SF  |
| Minerva's Indian Restaurant  | B9-B10  | 2,275 SF  |
| H&R Block                    | B-11    | 1,625 SF  |
| New Tampa Math               | B12     | 1,625 SF  |
| A Touch of Perfection Barber | B13     | 975 SF    |
| K & S Nails                  | B14     | 975 SF    |
| Lima Peruvian Cuisine        | B15     | 1,625 SF  |
| Pinch A Penny Pool Patio Spa | B16     | 1,625 SF  |
| The Eye Doctors of New Tampa | B17-B19 | 2,925 SF  |
| Twistee Treat                | OP-4    | 506 SF    |