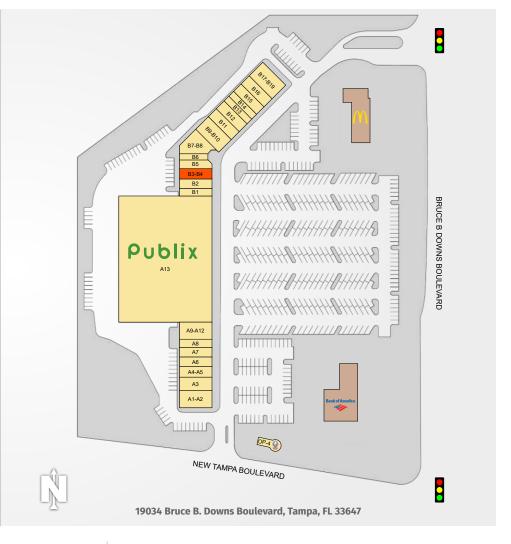

## NEW TAMPA CENTER

| TENANTS                      | UNIT    | SIZE      |
|------------------------------|---------|-----------|
| Pizza Hut                    | A1-A2   | 2,450 SF  |
| The Joint Chiro              | A3      | 1,050 SF  |
| New Tampa Liquors            | A4-A5   | 2,100 SF  |
| Leiva's Jewelry              | A6      | 1,050 SF  |
| Little Greek Restaurant      | A7      | 1,400 SF  |
| China One                    | A8      | 1,050 SF  |
| Coldwell Banker              | A9-A12  | 4,200 SF  |
| Publix                       | A13     | 56,146 SF |
| Everbowl                     | B1      | 1,050 SF  |
| Code Ninja                   | B2      | 1,400 SF  |
| Lease Pending                | B3-B4   | 1,750 SF  |
| Cleaners                     | B5      | 1,350 SF  |
| Pak Mail                     | B6      | 898 SF    |
| Coast Dental                 | B7-B8   | 3,616 SF  |
| Minerva's Indian Restaurant  | B9-B10  | 2,275 SF  |
| H&R Block                    | B-11    | 1,625 SF  |
| New Tampa Math               | B12     | 1,625 SF  |
| A Touch of Perfection Barber | B13     | 975 SF    |
| K & S Nails                  | B14     | 975 SF    |
| Lima Peruvian Cuisine        | B15     | 1,625 SF  |
| Pinch A Penny Pool Patio Spa | B16     | 1,625 SF  |
| The Eye Doctors of New Tampa | B17-B19 | 2,925 SF  |
| Twistee Treat                | OP-4    | 506 SF    |

Southeast Centers offers best-in-class service and value creation through diligent, return-driven property management, leasing, development, and construction management.

This site plan shows the approximate location, square footage, and configuration of the shopping center and adjacent areas, and is only illustrative of the size and relationship of the stores and common areas generally, all of which are subject to change. The showing of any names of tenants, parking spaces, square footage, curb-cuts or traffic controls shall not be deemed to be a representation or warranty that any tenants will be at the shopping center, the square footage is accurate, or that any parking spaces, curb-cuts or traffic controls do or will continue to exist. Moreover, any demographics set forth in this flyer are for illustrative purposed only and shall not be deemed a representation by Landlord or their accuracy.