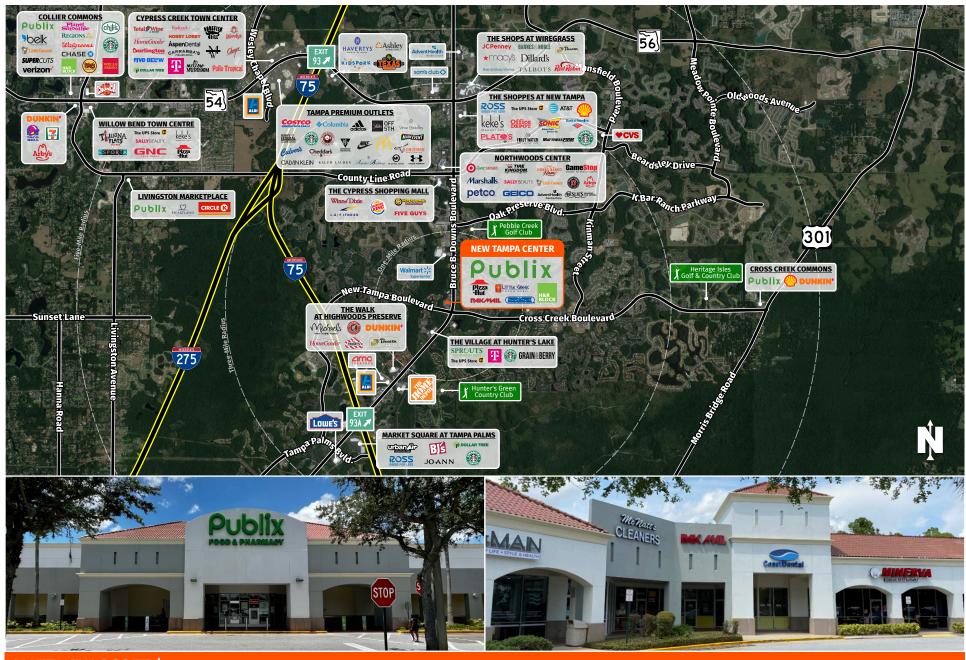

19034 Bruce B. Downs Boulevard, Tampa, FL 33647

MARKET: Tampa-St. Petersburg-Clearwater MSA

**COUNTY:** Hillsborough

**GLA:** ±93,666 SF

**TRAFFIC COUNT:** ±71,500

- This bustling center is located within an actively growing residential and high-income demographic market.
- Located at Bruce B. Downs and Cross Creek Blvd, the center features a high-volume Publix and enticing tenants The Joint Chiropractic, The Little Greek Restaurant and Coldwell Banker Realty.
- New Tampa Center is a bustling fully-leased center located within an actively growing residential and high-income demographic market.