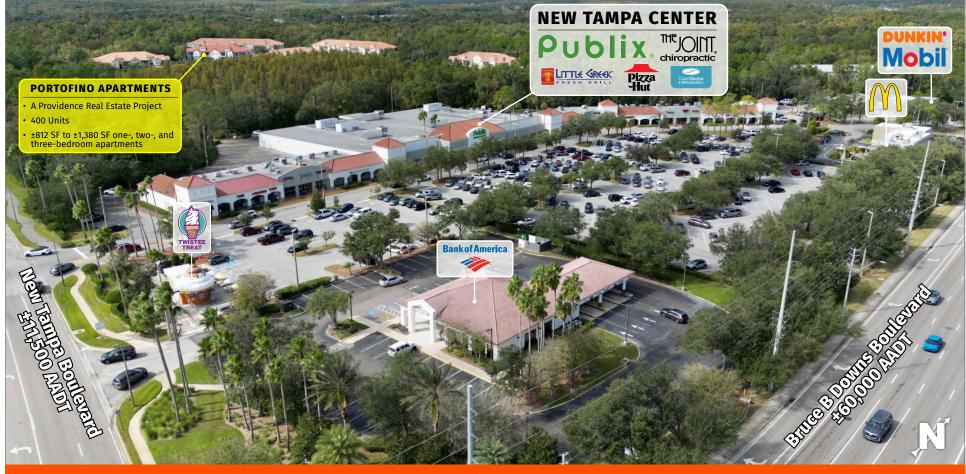

19034 Bruce B. Downs Boulevard, Tampa, FL 33647

**MARKET:** Tampa-St. Petersburg-Clearwater MSA

**COUNTY:** Hillsborough

**GLA:** ±93,666 SF

**TRAFFIC COUNT:** ±71,500

- This bustling center is located within an actively growing residential and high-income demographic market.
- Located at Bruce B. Downs and Cross Creek Blvd, the center features a high-volume Publix and enticing tenants The Joint Chiropractic, The Little Greek Restaurant and Coldwell Banker Realty.
- New Tampa Center is a bustling fully-leased center located within an actively growing residential and high-income demographic market.