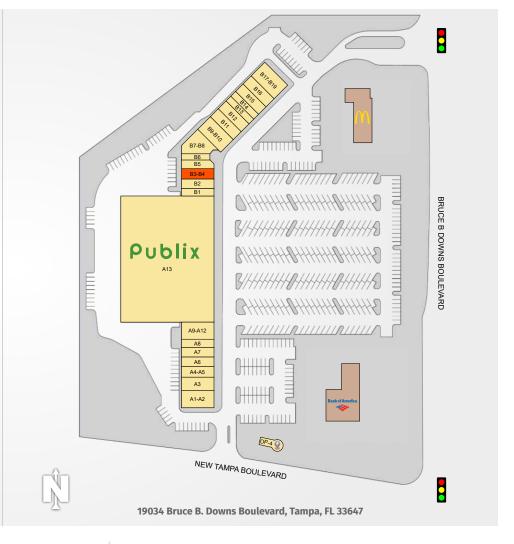

## NEW TAMPA CENTER

| TENANTS                      | UNIT    | SIZE      |
|------------------------------|---------|-----------|
| Pizza Hut                    | A1-A2   | 2,450 SF  |
| The Joint Chiro              | A3      | 1,050 SF  |
| New Tampa Liquors            | A4-A5   | 2,100 SF  |
| Leiva's Jewelry              | A6      | 1,050 SF  |
| Little Greek Restaurant      | A7      | 1,400 SF  |
| China One                    | A8      | 1,050 SF  |
| Coldwell Banker              | A9-A12  | 4,200 SF  |
| Publix                       | A13     | 56,146 SF |
| Everbowl                     | B1      | 1,050 SF  |
| Code Ninja                   | B2      | 1,400 SF  |
| Available                    | B3-B4   | 1,750 SF  |
| Cleaners                     | B5      | 1,350 SF  |
| Pak Mail                     | B6      | 898 SF    |
| Coast Dental                 | B7-B8   | 3,616 SF  |
| Minerva's Indian Restaurant  | B9-B10  | 2,275 SF  |
| H&R Block                    | B-11    | 1,625 SF  |
| New Tampa Math               | B12     | 1,625 SF  |
| A Touch of Perfection Barber | B13     | 975 SF    |
| K & S Nails                  | B14     | 975 SF    |
| Lima Peruvian Cuisine        | B15     | 1,625 SF  |
| Pinch A Penny Pool Patio Spa | B16     | 1,625 SF  |
| The Eye Doctors of New Tampa | B17-B19 | 2,925 SF  |
| Twistee Treat                | OP-4    | 506 SF    |

Southeast Centers offers best-in-class service and value creation through diligent, return-driven property management, leasing, development, and construction management.

This site plan shows the approximate location, square footage, and configuration of the shopping center and adjacent areas, and is only illustrative of the size and relationship of the stores and common areas generally, all of which are subject to change. The showing of any names of tenants, parking spaces, square footage, curb-cuts or traffic controls shall not be deemed to be a representation or warranty that any tenants will be at the shopping center, the square footage is accurate, or that any parking spaces, curb-cuts or traffic controls do or will continue to exist. Moreover, any demographics set forth in this flyer are for illustrative purposed only and shall not be deemed a representation by Landlord or their accuracy.