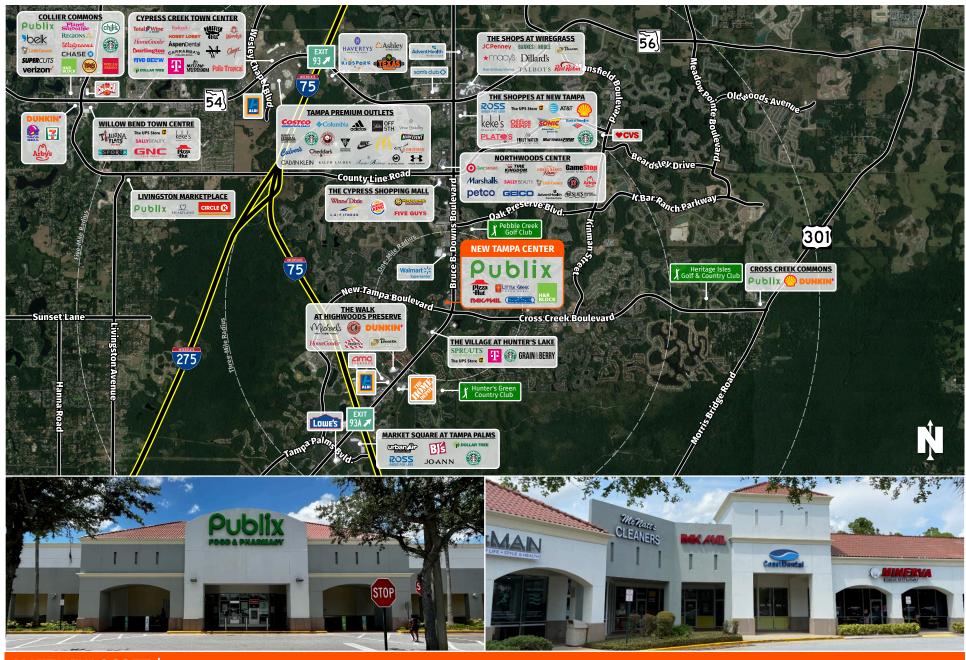

19034 Bruce B. Downs Boulevard, Tampa, FL 33647

**MARKET:** Tampa-St. Petersburg-Clearwater MSA

**COUNTY:** Hillsborough

**GLA:** ±93,666 SF

**TRAFFIC COUNT:** ±71,500

- This bustling center is located within an actively growing residential and high-income demographic market.
- Located at Bruce B. Downs and Cross Creek Blvd, the center features a high-volume Publix and enticing tenants The Joint Chiropractic, The Little Greek Restaurant and Coldwell Banker Realty.
- New Tampa Center is a bustling fully-leased center located within an actively growing residential and high-income demographic market.