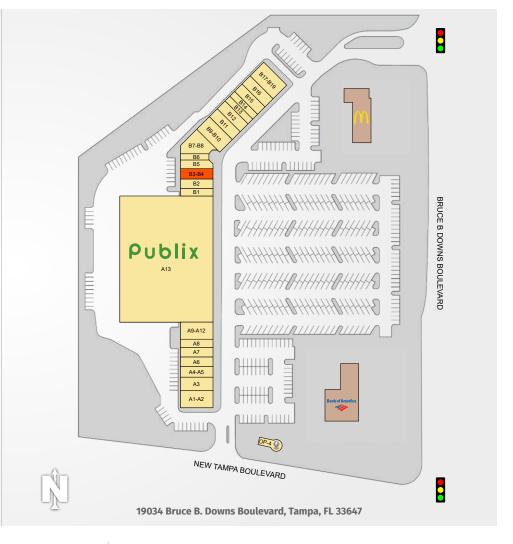

## NEW TAMPA CENTER

| TENANTS                      | UNIT    | SIZE      |
|------------------------------|---------|-----------|
| Pizza Hut                    | A1-A2   | 2,450 SF  |
| The Joint Chiro              | A3      | 1,050 SF  |
| New Tampa Liquors            | A4-A5   | 2,100 SF  |
| Leiva's Jewelry              | A6      | 1,050 SF  |
| Little Greek Restaurant      | A7      | 1,400 SF  |
| China One                    | A8      | 1,050 SF  |
| Coldwell Banker              | A9-A12  | 4,200 SF  |
| Publix                       | A13     | 56,146 SF |
| Everbowl                     | B1      | 1,050 SF  |
| Code Ninja                   | B2      | 1,400 SF  |
| Future Availability          | B3-B4   | 1,750 SF  |
| Cleaners                     | B5      | 1,350 SF  |
| Pak Mail                     | В6      | 898 SF    |
| Coast Dental                 | B7-B8   | 3,616 SF  |
| Minerva's Indian Restaurant  | B9-B10  | 2,275 SF  |
| H&R Block                    | B-11    | 1,625 SF  |
| New Tampa Math               | B12     | 1,625 SF  |
| A Touch of Perfection Barber | B13     | 975 SF    |
| K & S Nails                  | B14     | 975 SF    |
| Lima Peruvian Cuisine        | B15     | 1,625 SF  |
| Pinch A Penny Pool Patio Spa | B16     | 1,625 SF  |
| The Eye Doctors of New Tampa | B17-B19 | 1,625 SF  |
| Twistee Treat                | OP-4    | 506 SF    |

Southeast Centers offers best-in-class service and value creation through diligent, return-driven property management, leasing, development, and construction management.

This site plan shows the approximate location, square footage, and configuration of the shopping center and adjacent areas, and is only illustrative of the size and relationship of the stores and common areas generally, all of which are subject to change. The showing of any names of tenants, parking spaces, square footage, curb-cuts or traffic controls shall not be deemed to be a representation or warranty that any tenants will be at the shopping center, the square footage is accurate, or that any parking spaces, curb-cuts or traffic controls do or will continue to exist. Moreover, any demographics set forth in this flyer are for illustrative purposed only and shall not be deemed a representation by Landlord or their accuracy.