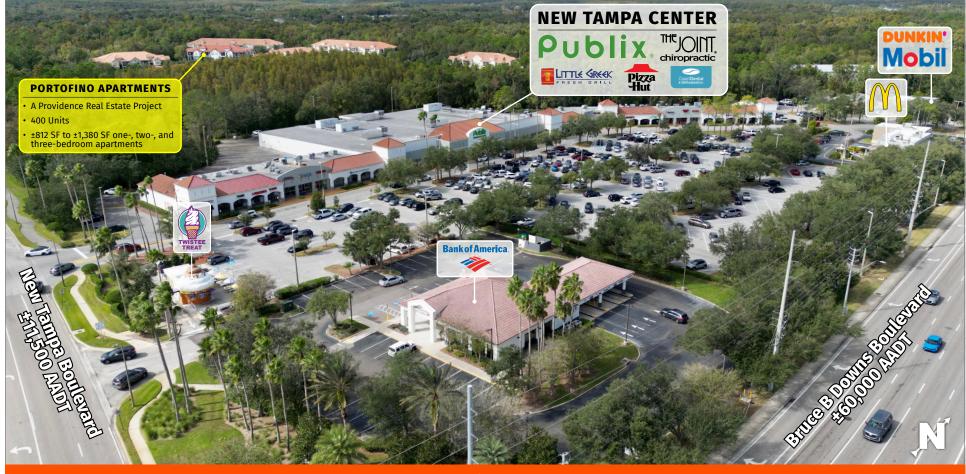

19034 Bruce B. Downs Boulevard, Tampa, FL 33647

**MARKET:** Tampa-St. Petersburg-Clearwater MSA

**COUNTY:** Hillsborough

**GLA:** ±93,666 SF

**TRAFFIC COUNT:** ±71,500

- This bustling center is located within an actively growing residential and high-income demographic market.
- Located at Bruce B. Downs and Cross Creek Blvd, the center features a high-volume Publix and enticing tenants The Joint Chiropractic, The Little Greek Restaurant and Coldwell Banker Realty.
- New Tampa Center is a bustling fully-leased center located within an actively growing residential and high-income demographic market.

19034 Bruce B. Downs Boulevard, Tampa, FL 33647