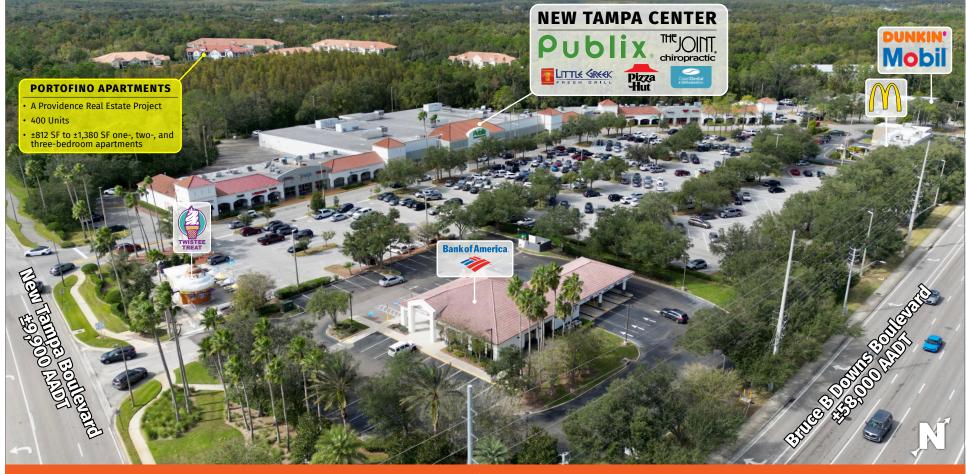

19034 Bruce B. Downs Boulevard, Tampa, FL 33647

MARKET: Tampa-St. Petersburg-Clearwater MSA

**COUNTY:** Hillsborough

**GLA:** ±93,666 SF

**TRAFFIC COUNT:** ±67,900

- This bustling center is located within an actively growing residential and high-income demographic market.
- Located at Bruce B. Downs and Cross Creek Blvd, the center features a high-volume Publix and enticing tenants The Joint Chiropractic, The Little Greek Restaurant and Coldwell Banker Realty.
- New Tampa Center is a bustling fully-leased center located within an actively growing residential and high-income demographic market.