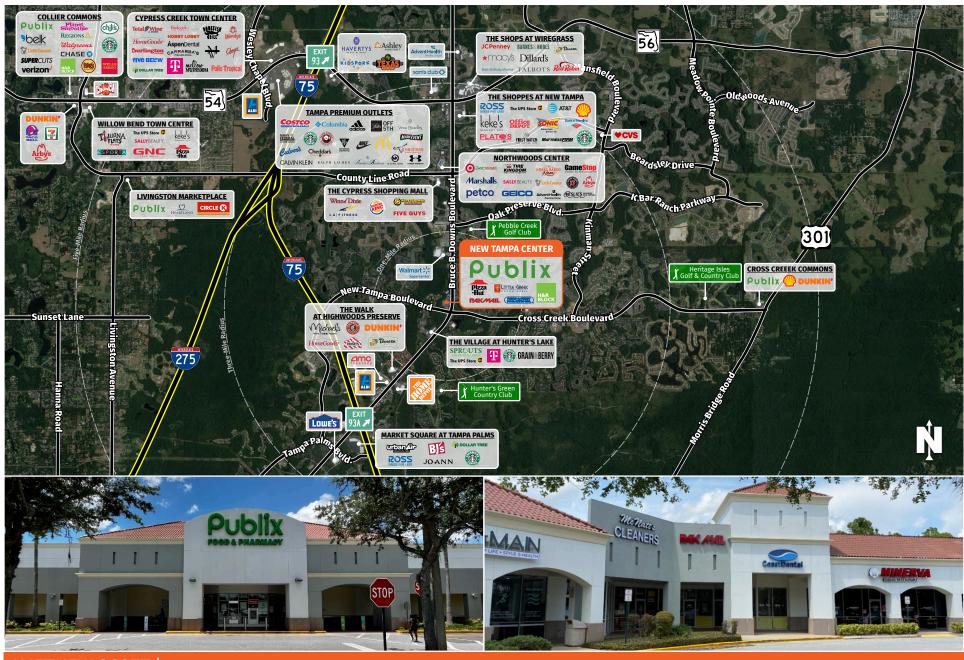

19034 Bruce B. Downs Boulevard, Tampa, FL 33647

MARKET: Tampa-St. Petersburg-Clearwater MSA

**COUNTY:** Hillsborough

**GLA:** ±93,666 SF

**TRAFFIC COUNT:** ±67,900

- This bustling center is located within an actively growing residential and high-income demographic market.
- Located at Bruce B. Downs and Cross Creek Blvd, the center features a high-volume Publix and enticing tenants The Joint Chiropractic, The Little Greek Restaurant and Coldwell Banker Realty.
- New Tampa Center is a bustling fully-leased center located within an actively growing residential and high-income demographic market.