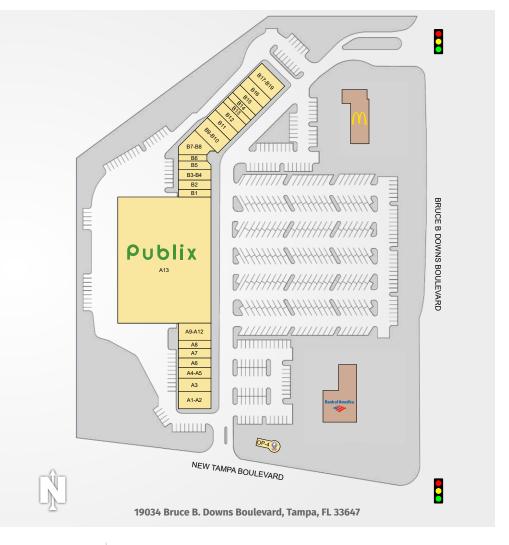

19034 Bruce B. Downs Boulevard, Tampa, FL 33647

MARKET: Tampa-St. Petersburg-Clearwater MSA

**COUNTY:** Hillsborough

**GLA:** ±93,666 SF

**TRAFFIC COUNT:** ±67,900

- This bustling center is located within an actively growing residential and high-income demographic market.
- Located at Bruce B. Downs and Cross Creek Blvd, the center features a high-volume Publix and enticing tenants The Joint Chiropractic, The Little Greek Restaurant and Coldwell Banker Realty.
- New Tampa Center is a bustling fully-leased center located within an actively growing residential and high-income demographic market.

## NEW TAMPA CENTER

| TENANTS                      | UNIT    | SIZE      |
|------------------------------|---------|-----------|
| Pizza Hut                    | A1-A2   | 2,450 SF  |
| The Joint Chiro              | A3      | 1,050 SF  |
| New Tampa Liquors            | A4-A5   | 2,100 SF  |
| Leiva's Jewelry              | A6      | 1,050 SF  |
| Little Greek Restaurant      | A7      | 1,400 SF  |
| China One                    | A8      | 1,050 SF  |
| Coldwell Banker              | A9-A12  | 4,200 SF  |
| Publix                       | A13     | 56,146 SF |
| Everbowl                     | B1      | 1,050 SF  |
| Code Ninja                   | B2      | 1,400 SF  |
| 18th & Main                  | B3-B4   | 1,750 SF  |
| Cleaners                     | B5      | 1,350 SF  |
| Pak Mail                     | B6      | 898 SF    |
| Coast Dental                 | B7-B8   | 3,616 SF  |
| Minerva's Indian Restaurant  | B9-B10  | 2,275 SF  |
| H&R Block                    | B-11    | 1,625 SF  |
| New Tampa Math               | B12     | 1,625 SF  |
| A Touch of Perfection Barber | B13     | 975 SF    |
| K & S Nails                  | B14     | 975 SF    |
| Lima Peruvian Cuisine        | B15     | 1,625 SF  |
| Pinch A Penny Pool Patio Spa | B16     | 1,625 SF  |
| The Eye Doctors of New Tampa | B17-B19 | 1,625 SF  |
| Twistee Treat                | OP-4    | 506 SF    |

Southeast Centers offers best-in-class service and value creation through diligent, return-driven property management, leasing, development, and construction management.

This site plan shows the approximate location, square footage, and configuration of the shopping center and adjacent areas, and is only illustrative of the size and relationship of the stores and common areas generally, all of which are subject to change. The showing of any names of tenants, parking spaces, square footage, curb-cuts or traffic controls shall not be deemed to be a representation or warranty that any tenants will be at the shopping center, the square footage is accurate, or that any parking spaces, curb-cuts or traffic controls do or will continue to exist. Moreover, any demographics set forth in this flyer are for illustrative purposed only and shall not be deemed a representation by Landlord or their accuracy.