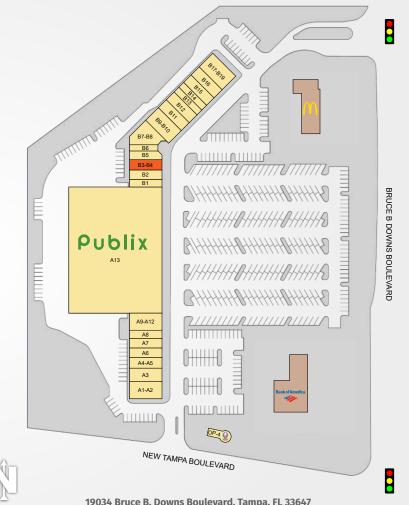

#### NEW TAMPA CENTER

| TENANTS                      | UNIT    | SIZE      |
|------------------------------|---------|-----------|
| Pizza Hut                    | A1-A2   | 2,450 SF  |
| The Joint Chiro              | A3      | 1,050 SF  |
| New Tampa Liquors            | A4-A5   | 2,100 SF  |
| Leiva's Jewelry              | A6      | 1,050 SF  |
| Little Greek Restaurant      | Α7      | 1,400 SF  |
| China One                    | A8      | 1,050 SF  |
| Coldwell Banker              | A9-A12  | 4,200 SF  |
| Publix                       | A13     | 56,146 SF |
| Everbowl                     | B1      | 1,050 SF  |
| Code Ninja                   | B2      | 1,400 SF  |
| Future Availability          | B3-B4   | 1,750 SF  |
| Cleaners                     | B5      | 1,350 SF  |
| Pak Mail                     | B6      | 898 SF    |
| Coast Dental                 | B7-B8   | 3,616 SF  |
| Minerva's Indian Restaurant  | B9-B10  | 2,275 SF  |
| H&R Block                    | B-11    | 1,625 SF  |
| New Tampa Math               | B12     | 1,625 SF  |
| A Touch of Perfection Barber | B13     | 975 SF    |
| K & S Nails                  | B14     | 975 SF    |
| Lima Peruvian Cuisine        | B15     | 1,625 SF  |
| Pinch A Penny Pool Patio Spa | B16     | 1,625 SF  |
| The Eye Doctors of New Tampa | B17-B19 | 1,625 SF  |
| Twistee Treat                | OP-4    | 506 SF    |

#### SOUTHEAST CENTERS

This site plan shows the approximate location, square footage, and configuration of the shopping center and adjacent areas, and is only illustrative of the size and relationship of the stores and common areas generally, all of which are subject to change. The showing of any names of tenants, parking spaces, square footage, curb-cuts or traffic controls shall not be deemed to be a representation or warranty that any tenants will be at the shopping center, the square footage is accurate, or that any parking spaces, curb-cuts or traffic controls do or will continue to exist. Moreover, any demographics set forth in this flyer are for illustrative purposed only and shall not be deemed a representation by Landlord or their accuracy.