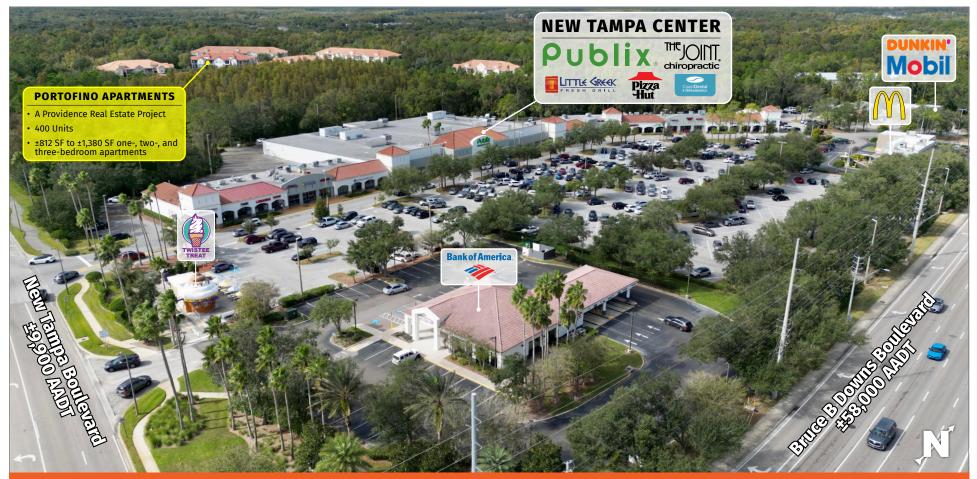

## **NEW TAMPA CENTER**

19034 Bruce B. Downs Boulevard, Tampa, FL 33647

#### **COUNTY:** Hillsborough

GLA: ±93,666 SF

**TRAFFIC COUNT:** ±67,900

- This bustling center is located within an actively growing residential and high-income demographic market.
- Located at Bruce B. Downs and Cross Creek Blvd, the center features a high-volume Publix and enticing tenants The Joint Chiropractic, The Little Greek Restaurant and Coldwell Banker Realty.
- New Tampa Center is a bustling fully-leased center located within an actively growing residential and high-income demographic market.