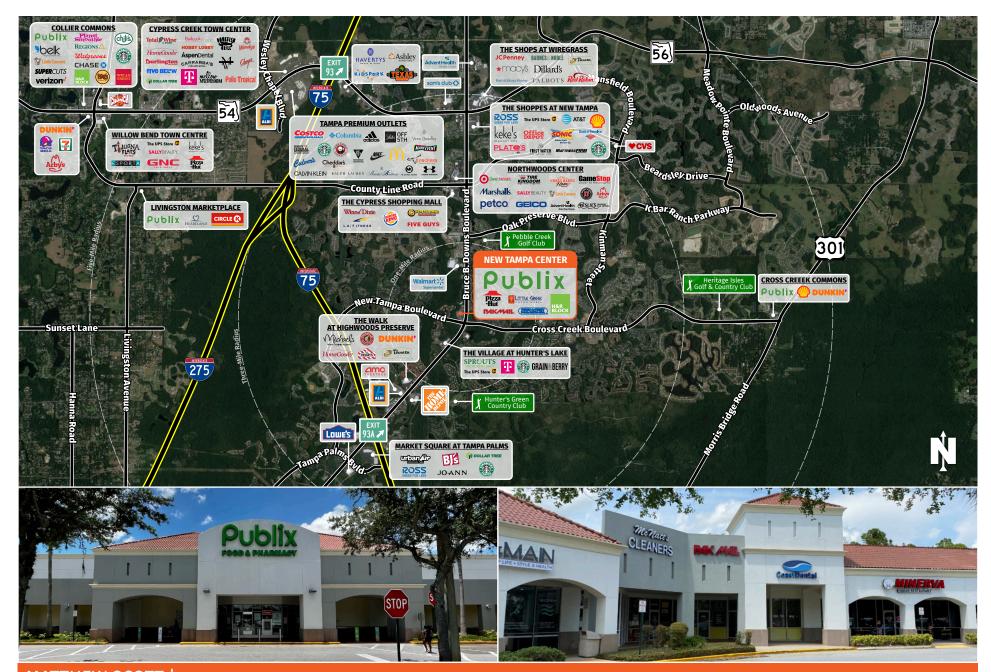

#### **COUNTY:** Hillsborough

GLA: ±93,666 SF

**TRAFFIC COUNT:** ±67,900

- This bustling center is located within an actively growing residential and high-income demographic market.
- Located at Bruce B. Downs and Cross Creek Blvd, the center features a high-volume Publix and enticing tenants The Joint Chiropractic, The Little Greek Restaurant and Coldwell Banker Realty.
- New Tampa Center is a bustling fully-leased center located within an actively growing residential and high-income demographic market.