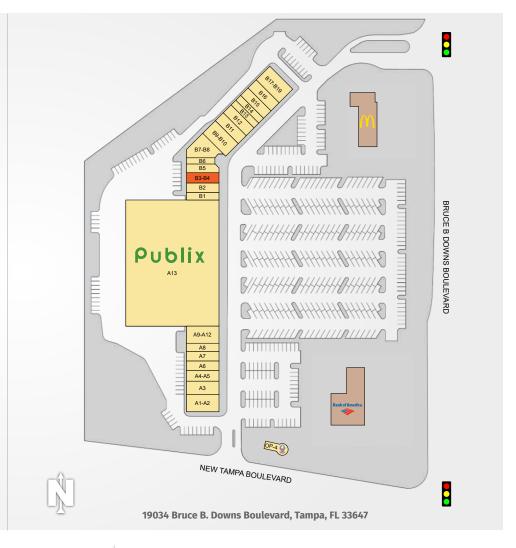

## NEW TAMPA CENTER

| TENANTS                      | UNIT    | SIZE      |
|------------------------------|---------|-----------|
| Pizza Hut                    | A1-A2   | 2,450 SF  |
| The Joint Chiro              | A3      | 1,050 SF  |
| New Tampa Liquors            | A4-A5   | 2,100 SF  |
| Leiva's Jewelry              | A6      | 1,050 SF  |
| Little Greek Restaurant      | A7      | 1,400 SF  |
| China One                    | A8      | 1,050 SF  |
| Coldwell Banker              | A9-A12  | 4,200 SF  |
| Publix                       | A13     | 56,146 SF |
| Everbowl                     | B1      | 1,050 SF  |
| Code Ninja                   | B2      | 1,400 SF  |
| Future Availability          | B3-B4   | 1,750 SF  |
| Cleaners                     | B5      | 1,350 SF  |
| Pak Mail                     | B6      | 898 SF    |
| Coast Dental                 | B7-B8   | 3,616 SF  |
| Minerva's Indian Restaurant  | B9-B10  | 2,275 SF  |
| H&R Block                    | B-11    | 1,625 SF  |
| New Tampa Math               | B12     | 1,625 SF  |
| A Touch of Perfection Barber | B13     | 975 SF    |
| K & S Nails                  | B14     | 975 SF    |
| Lima Peruvian Cuisine        | B15     | 1,625 SF  |
| Pinch A Penny Pool Patio Spa | B16     | 1,625 SF  |
| The Eye Doctors of New Tampa | B17-B19 | 1,625 SF  |
| Twistee Treat                | OP-4    | 506 SF    |

Southeast Centers offers best-in-class service and value creation through diligent, return-driven property management, leasing, development, and construction management.

This site plan shows the approximate location, square footage, and configuration of the shopping center and adjacent areas, and is only illustrative of the size and relationship of the stores and common areas generally, all of which are subject to change. The showing of any names of tenants, parking spaces, square footage, curb-cuts or traffic controls shall not be deemed to be a representation or warranty that any tenants will be at the shopping center, the square footage is accurate, or that any parking spaces, curb-cuts or traffic controls do or will continue to exist. Moreover, any demographics set forth in this flyer are for illustrative purposed only and shall not be deemed a representation by Landlord or their accuracy.