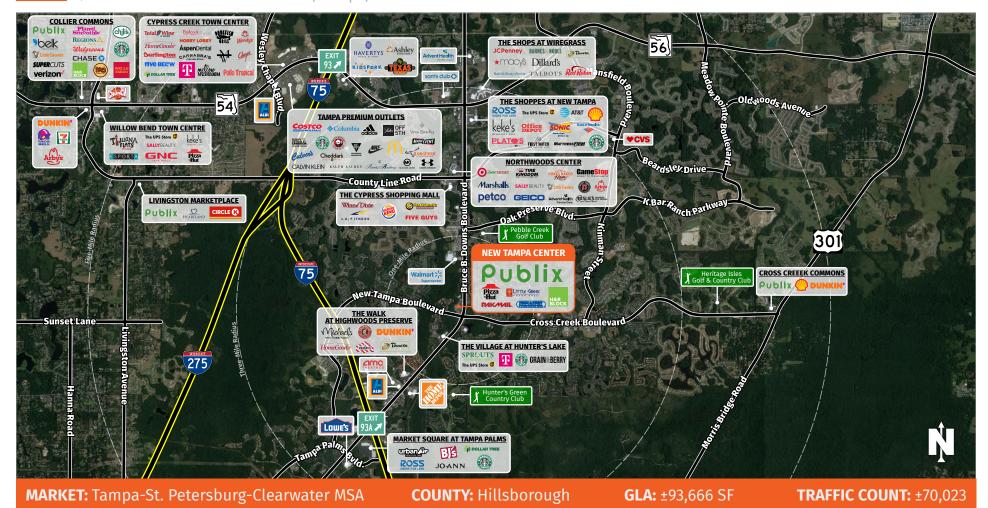

## **NEW TAMPA CENTER**

TAMPA, FL

19034 Bruce B. Downs Boulevard, Tampa, FL 33647

- This bustling center is located within an actively growing residential and high-income demographic market.
- Located at Bruce B. Downs and Cross Creek Blvd, the center features a high-volume Publix and enticing tenants The Joint Chiropractic, The Little Greek Restaurant and Coldwell Banker Realty.
- New Tampa Center is a bustling fully-leased center located within an actively growing residential and high-income demographic market.

19034 Bruce B. Downs Boulevard, Tampa, FL 33647