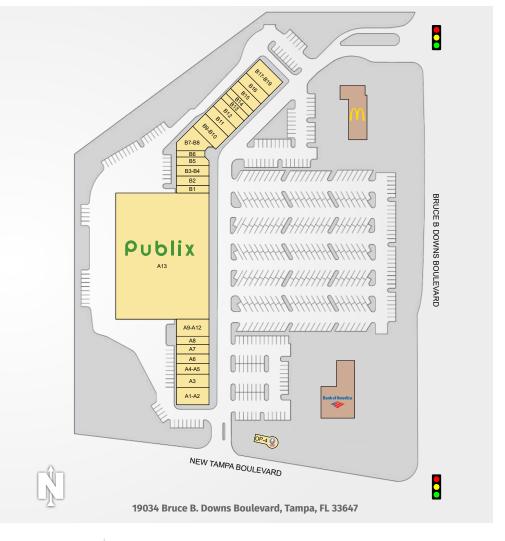

## NEW TAMPA CENTER

| TENANTS                      | UNIT    | SIZE      |
|------------------------------|---------|-----------|
| Pizza Hut                    | A1-A2   | 2,450 SF  |
| The Joint Chiro              | A3      | 1,050 SF  |
| New Tampa Liquors            | A4-A5   | 2,100 SF  |
| Leiva's Jewelry              | A6      | 1,050 SF  |
| Little Greek Restaurant      | A7      | 1,400 SF  |
| China One                    | A8      | 1,050 SF  |
| Coldwell Banker              | A9-A12  | 4,200 SF  |
| Publix                       | A13     | 56,146 SF |
| Everbowl                     | B1      | 1,050 SF  |
| Code Ninja                   | B2      | 1,400 SF  |
| 18th&Main                    | B3-B4   | 1,750 SF  |
| Cleaners                     | B5      | 1,350 SF  |
| Pak Mail                     | B6      | 898 SF    |
| Coast Dental                 | B7-B8   | 3,616 SF  |
| Minerva's Indian Restaurant  | B9-B10  | 2,275 SF  |
| H&R Block                    | B-11    | 1,625 SF  |
| New Tampa Math               | B12     | 1,625 SF  |
| A Touch of Perfection Barber | B13     | 975 SF    |
| K & S Nails                  | B14     | 975 SF    |
| Lima Peruvian Cuisine        | B15     | 1,625 SF  |
| Pinch A Penny Pool Patio Spa | B16     | 1,625 SF  |
| The Eye Doctors of New Tampa | B17-B19 | 1,625 SF  |
| Twistee Treat                | OP-4    | 506 SF    |

Southeast Centers offers best-in-class service and value creation through diligent, return-driven property management, leasing, development, and construction management.

This site plan shows the approximate location, square footage, and configuration of the shopping center and adjacent areas, and is only illustrative of the size and relationship of the stores and common areas generally, all of which are subject to change. The showing of any names of tenants, parking spaces, square footage, curb-cuts or traffic controls shall not be deemed to be a representation or warranty that any tenants will be at the shopping center, the square footage is accurate, or that any parking spaces, curb-cuts or traffic controls do or will continue to exist. Moreover, any demographics set forth in this flyer are for illustrative purposed only and shall not be deemed a representation by Landlord or their accuracy.