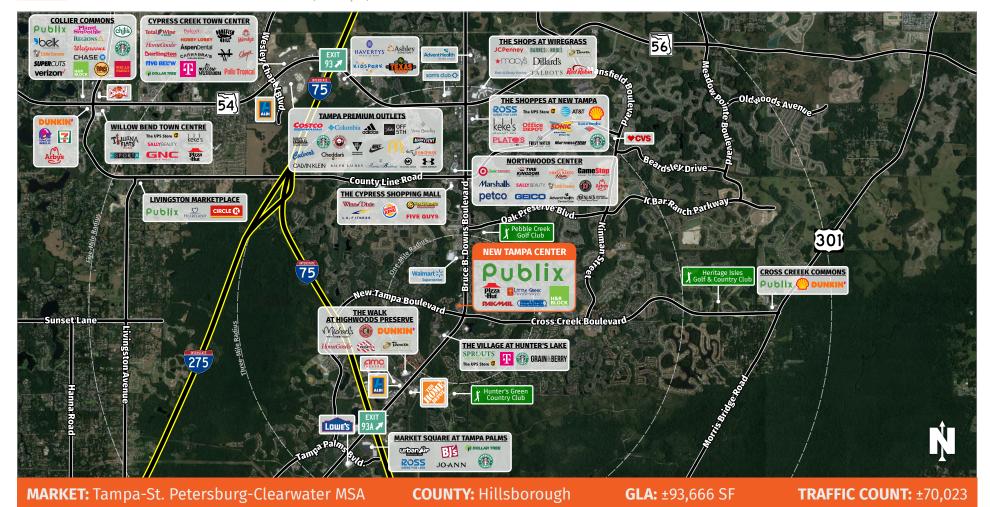

## **NEW TAMPA CENTER**

TAMPA, FL

19034 Bruce B. Downs Boulevard, Tampa, FL 33647

- This bustling center is located within an actively growing residential and high-income demographic market.
- Located at Bruce B. Downs and Cross Creek Blvd, the center features a high-volume Publix and enticing tenants The Joint Chiropractic, The Little Greek Restaurant and Coldwell Banker Realty.
- New Tampa Center is a bustling fully-leased center located within an actively growing residential and high-income demographic market.

19034 Bruce B. Downs Boulevard, Tampa, FL 33647