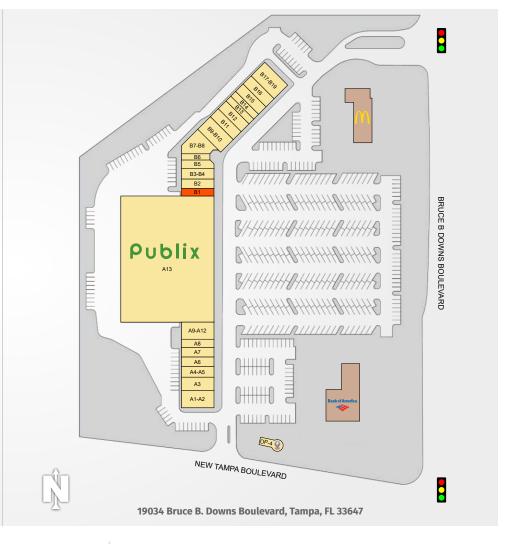

## NEW TAMPA CENTER

| TENANTS                      | UNIT    | SIZE      |
|------------------------------|---------|-----------|
| Pizza Hut                    | A1-A2   | 2,450 SF  |
| The Joint Chiro              | A3      | 1,050 SF  |
| New Tampa Liquors            | A4-A5   | 2,100 SF  |
| Leiva's Jewelry              | A6      | 1,050 SF  |
| Little Greek Restaurant      | A7      | 1,400 SF  |
| China One                    | A8      | 1,050 SF  |
| Coldwell Banker              | A9-A12  | 4,200 SF  |
| Publix                       | A13     | 56,146 SF |
| Lease Pending                | B1      | 1,050 SF  |
| Code Ninja                   | B2      | 1,400 SF  |
| 18th&Main                    | B3-B4   | 1,750 SF  |
| Cleaners                     | B5      | 1,350 SF  |
| Pak Mail                     | В6      | 898 SF    |
| Coast Dental                 | B7-B8   | 3,616 SF  |
| Minerva's Indian Restaurant  | B9-B10  | 2,275 SF  |
| H&R Block                    | B-11    | 1,625 SF  |
| New Tampa Math               | B12     | 1,625 SF  |
| A Touch of Perfection Barber | B13     | 975 SF    |
| K & S Nails                  | B14     | 975 SF    |
| Lima Peruvian Cuisine        | B15     | 1,625 SF  |
| Pinch A Penny Pool Patio Spa | B16     | 1,625 SF  |
| The Eye Doctors of New Tampa | B17-B19 | 1,625 SF  |
| Twistee Treat                | OP-4    | 506 SF    |

Southeast Centers offers best-in-class service and value creation through diligent, return-driven property management, leasing, development, and construction management.

This site plan shows the approximate location, square footage, and configuration of the shopping center and adjacent areas, and is only illustrative of the size and relationship of the stores and common areas generally, all of which are subject to change. The showing of any names of tenants, parking spaces, square footage, curb-cuts or traffic controls shall not be deemed to be a representation or warranty that any tenants will be at the shopping center, the square footage is accurate, or that any parking spaces, curb-cuts or traffic controls do or will continue to exist. Moreover, any demographics set forth in this flyer are for illustrative purposed only and shall not be deemed a representation by Landlord or their accuracy.