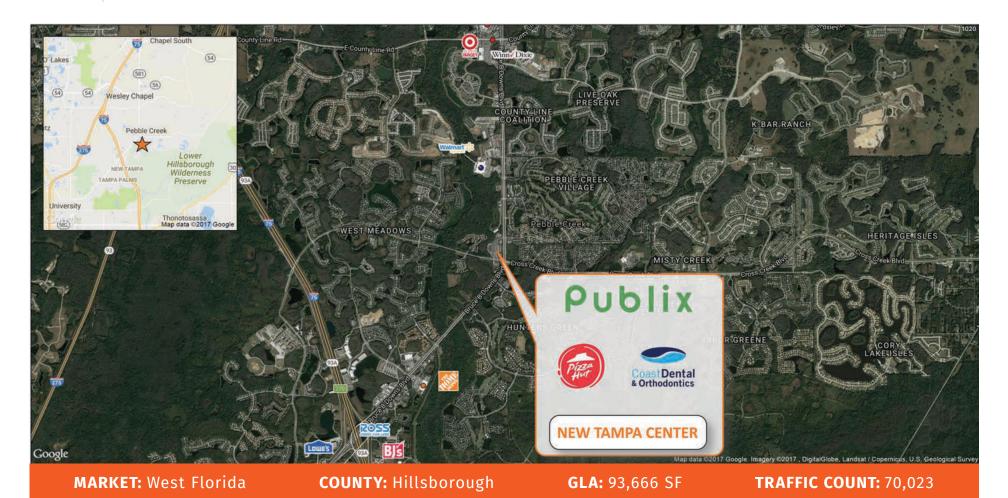

## **NEW TAMPA CENTER**

TAMPA, FL

19034 Bruce B. Downs Blvd, Tampa, FL 33647

|         | TOTAL POPULATION | MEDIAN<br>AGE | AVG. HH<br>INCOME |
|---------|------------------|---------------|-------------------|
| 1 MILE  | 8,661            | 38.1          | \$113,001         |
| 3 MILES | 57,582           | 35.8          | \$120,309         |
| 5 MILES | 111,389          | 35.7          | \$117,774         |

**New Tampa Center** is a bustling center located within an activity growing residential and high-income demographic market. Located at Bruce B. Downs and Cross Creek Boulevards, the center features a high-volume Publix and enticing tenants The Joint Chiropractic, The Little Greek Restaurant, and Coldwell Banker Realty.