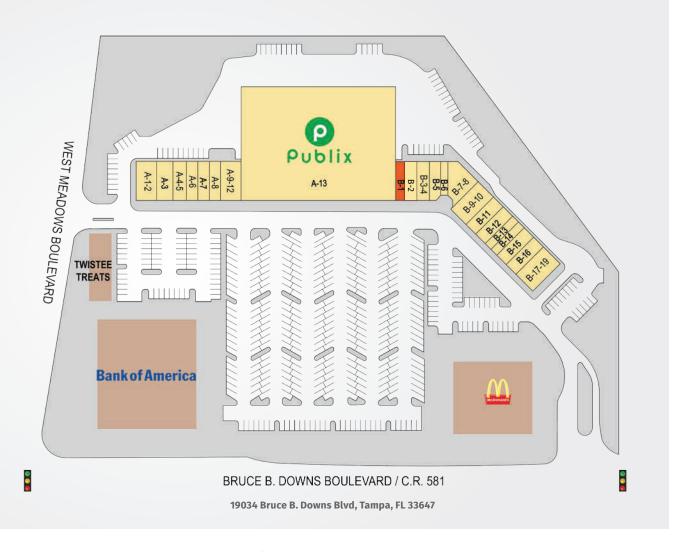

## **NEW TAMPA CENTER**

| TENANTS                       | UNIT    | SF     |
|-------------------------------|---------|--------|
| Pizza Hut                     | A-1-2   | 2,450  |
| The Joint Chiro               | A-3     | 1,050  |
| New Tampa Liquors             | A-4-5   | 2,100  |
| Leiva's Jewelry               | A-6     | 1,050  |
| Little Greek Restaurant       | A-7     | 1,400  |
| China One                     | A-8     | 1,050  |
| Coldwell Banker               | A-9-12  | 4,200  |
| Publix                        | A-13    | 56,146 |
| Available                     | B-1     | 1,050  |
| Code Ninja                    | B-2     | 1,400  |
| Revital IV                    | B-3-4   | 1,750  |
| Cleaners                      | B-5     | 1,350  |
| Pak Mail                      | B-6     | 898    |
| Coast Dental                  | B-7-8   | 3,616  |
| Minera's Indian<br>Restaurant | B-9-10  | 2,275  |
| H & R Block                   | B-9-10  | 1,625  |
| New Tampa Math                | B-11    | 1,625  |
| A Touch of Perfection         | D-12    | 1,023  |
| Barber                        | B-13    | 975    |
| K & S Nails                   | B-14    | 975    |
| El Pescador Mexican Rest.     | B-15    | 1,625  |
| Pinch a Penny                 | B-16    | 1,625  |
| The Eye Doctors               |         |        |
| of New Tampa                  | B-17-19 | 2,925  |
|                               |         |        |

Best-in-class service and value creation through diligent, return-driven property management, leasing, development, and construction management

This site plan shows the approximate location, square footage, and configuration of the shopping center and adjacent areas, and is only illustrative of the size and relationship of the stores and common areas generally, all of which are subject to change. The showing of any names of tenants, parking spaces, square footage, curb-cuts or traffic controls shall not be deemed to be a representation or warranty that any tenants will be at the shopping center, the square footage is accurate, or that any parking spaces, curb-cuts or traffic controls do or will continue to exist. Moreover, any demographics set forth in this flyer are for illustrative purposed only and shall not be deemed a representation by Landlord or their accuracy.