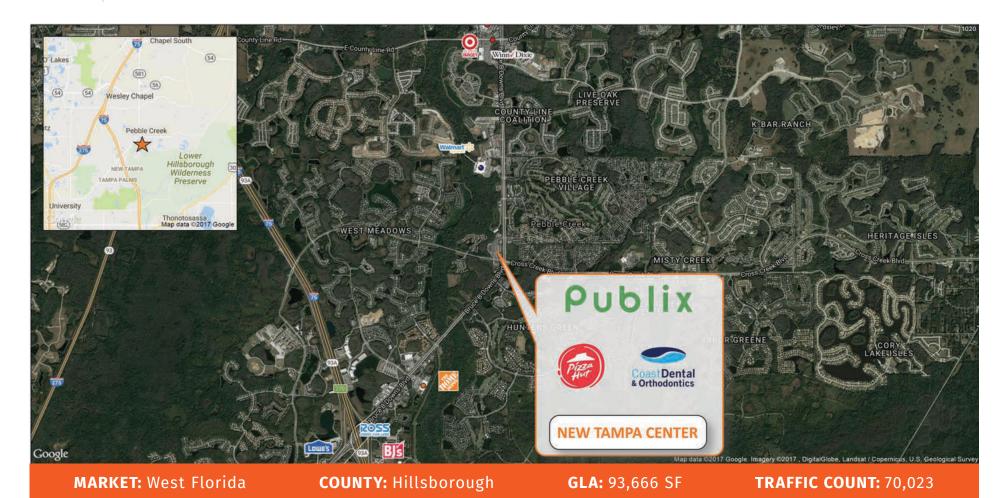

## **NEW TAMPA CENTER**

TAMPA, FL

19034 Bruce B. Downs Blvd, Tampa, FL 33647

|         | TOTAL POPULATION | MEDIAN<br>AGE | AVG. HH<br>INCOME |
|---------|------------------|---------------|-------------------|
| 1 MILE  | 8,661            | 38.1          | \$113,001         |
| 3 MILES | 57,582           | 35.8          | \$120,309         |
| 5 MILES | 111,389          | 35.7          | \$117,774         |

**New Tampa Center** is a bustling fully-leased center located within an activity growing residential and high income demographic market. Located at Bruce B. Downs and Cross Creek Blvd, the center features a high volume Publix and enticing tenants The Joint Chiropractic, The Little Greek Restaurant and Coldwell Banker Realty.