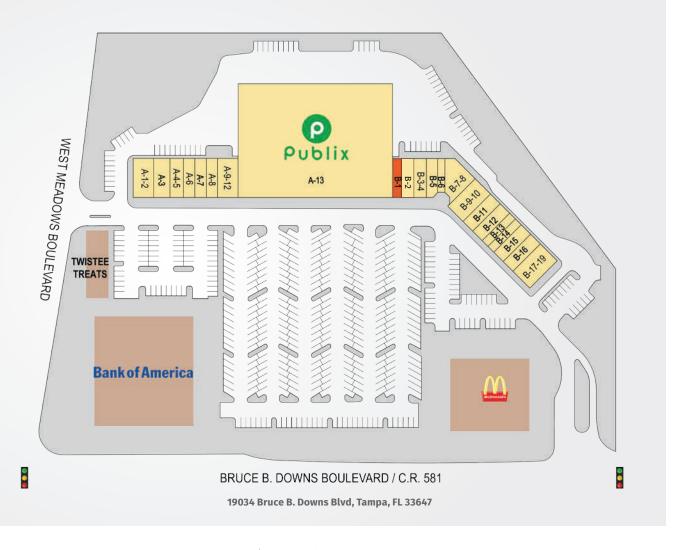

## NEW TAMPA CENTER

| TENANTS                         | UNIT   | SF     |
|---------------------------------|--------|--------|
| Pizza Hut                       | A-1-2  | 2,450  |
| The Joint Chiro                 | A-3    | 1,050  |
| New Tampa Liquors               | A-4-5  | 2,100  |
| Leiva's Jewelry                 | A-6    | 1,050  |
| Little Greek Restaurant         | A-7    | 1,400  |
| China One                       | A-8    | 1,050  |
| Coldwell Banker                 | A-9-12 | 4,200  |
| Publix                          | A-13   | 56,146 |
| Available                       | B-1    | 1,050  |
| Code Ninja                      | B-2    | 1,400  |
| Revital IV                      | B-3-4  | 1,750  |
| Cleaners                        | B-5    | 1,350  |
| Pak Mail                        | B-6    | 898    |
| Coast Dental                    | B-7-8  | 3,616  |
| Minera's Indian<br>Restaurant   | B-9-10 | 2,275  |
| H & R Block                     | B-11   | 1,625  |
| New Tampa Math                  | B-12   | 1,625  |
| A Touch of Perfection<br>Barber | B-13   | 975    |
| K & S Nails                     | B-14   | 975    |
| El Pescador Mexican Rest.       | B-15   | 1,625  |
| Pinch a Penny                   | B-16   | 1,625  |
| The Eye Doctors                 |        |        |

Best-in-class service and value creation through diligent, return-driven property management, leasing, development, and construction management

This site plan shows the approximate location, square footage, and configuration of the shopping center and adjacent areas, and is only illustrative of the size and relationship of the stores and common areas generally, all of which are subject to change. The showing of any names of tenants, parking spaces, square footage, curb-cuts or traffic controls shall not be deemed to be a representation or warranty that any tenants will be at the shopping center, the square footage is accurate, or that any parking spaces, curb-cuts or traffic controls do or will continue to exist. Moreover, any demographics set forth in this flyer are for illustrative purposed only and shall not be deemed a representation by Landlord or their accuracy.