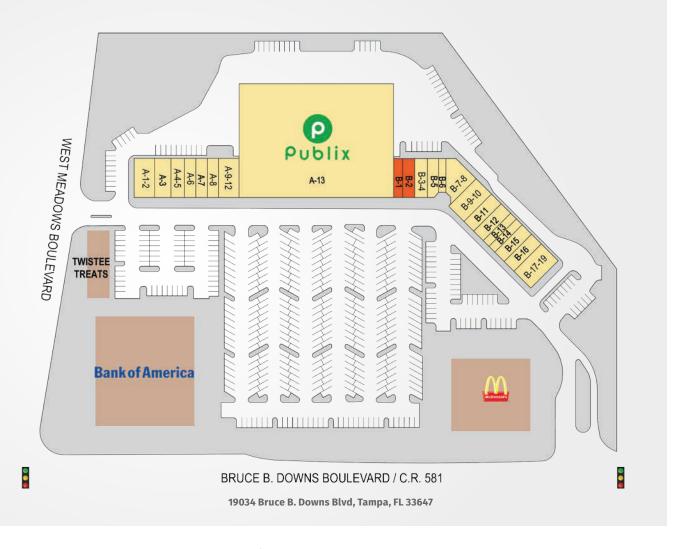

## NEW TAMPA CENTER

| TENANTS                         | UNIT    | SF     |
|---------------------------------|---------|--------|
| Pizza Hut                       | A-1-2   | 2,450  |
| The Joint Chiro                 | A-3     | 1,050  |
| New Tampa Liquors               | A-4-5   | 2,100  |
| Leiva's Jewelry                 | A-6     | 1,050  |
| Little Greek Restaurant         | A-7     | 1,400  |
| China One                       | A-8     | 1,050  |
| Coldwell Banker                 | A-9-12  | 4,200  |
| Publix                          | A-13    | 56,146 |
| Available                       | B-1     | 1,050  |
| Available                       | B-2     | 1,400  |
| Revital IV                      | B-3-4   | 1,750  |
| Cleaners                        | B-5     | 1,350  |
| Pak Mail                        | B-6     | 898    |
| Coast Dental                    | B-7-8   | 3,616  |
| Minera's Indian<br>Restaurant   | B-9-10  | 2,275  |
| H & R Block                     | B-11    | 1,625  |
| New Tampa Math                  | B-12    | 1,625  |
| A Touch of Perfection           | D 12    | 1,023  |
| Barber                          | B-13    | 975    |
| K & S Nails                     | B-14    | 975    |
| El Pescador Mexican Rest.       | B-15    | 1,625  |
| Pinch a Penny                   | B-16    | 1,625  |
| The Eye Doctors<br>of New Tampa | B-17-19 | 2,925  |
|                                 |         |        |

Best-in-class service and value creation through diligent, return-driven property management, leasing, development, and construction management

This site plan shows the approximate location, square footage, and configuration of the shopping center and adjacent areas, and is only illustrative of the size and relationship of the stores and common areas generally, all of which are subject to change. The showing of any names of tenants, parking spaces, square footage, curb-cuts or traffic controls shall not be deemed to be a representation or warranty that any tenants will be at the shopping center, the square footage is accurate, or that any parking spaces, curb-cuts or traffic controls do or will continue to exist. Moreover, any demographics set forth in this flyer are for illustrative purposed only and shall not be deemed a representation by Landlord or their accuracy.