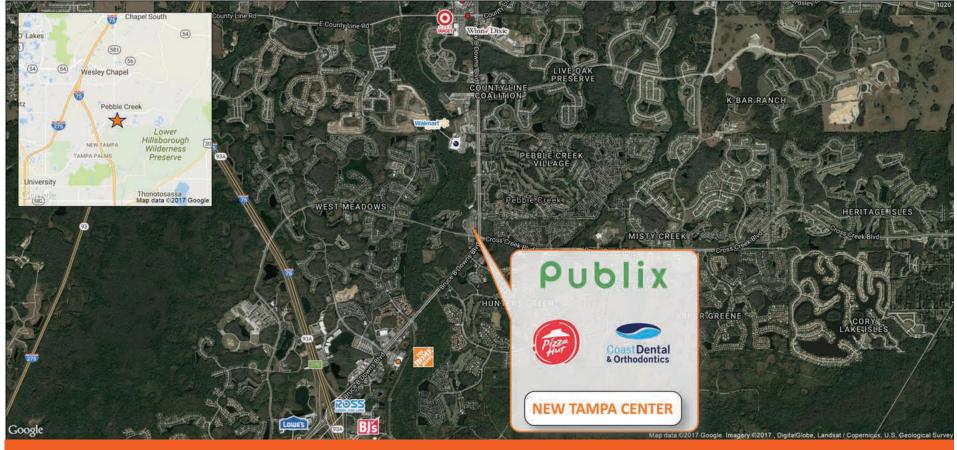

## **NEW TAMPA CENTER**

TAMPA, FL

19034 Bruce B. Downs Blvd, Tampa, FL 33647

**MARKET:** West Florida

**COUNTY:** Hillsborough

GLA: 93,666 SF

TRAFFIC COUNT: 70,023

|         | TOTAL POPULATION | MEDIAN<br>AGE | AVG. HH<br>INCOME |
|---------|------------------|---------------|-------------------|
| 1 MILE  | 8,661            | 38.1          | \$113,001         |
| 3 MILES | 57,582           | 35.8          | \$120,309         |
| 5 MILES | 111,389          | 35.7          | \$117,774         |

**New Tampa Center** is a bustling fully-leased center located within an activity growing residential and high income demographic market. Located at Bruce B. Downs and Cross Creek Blvd, the center features a high volume Publix and enticing tenants The Joint Chiropractic, The Little Greek Restaurant and Coldwell Banker Realty.