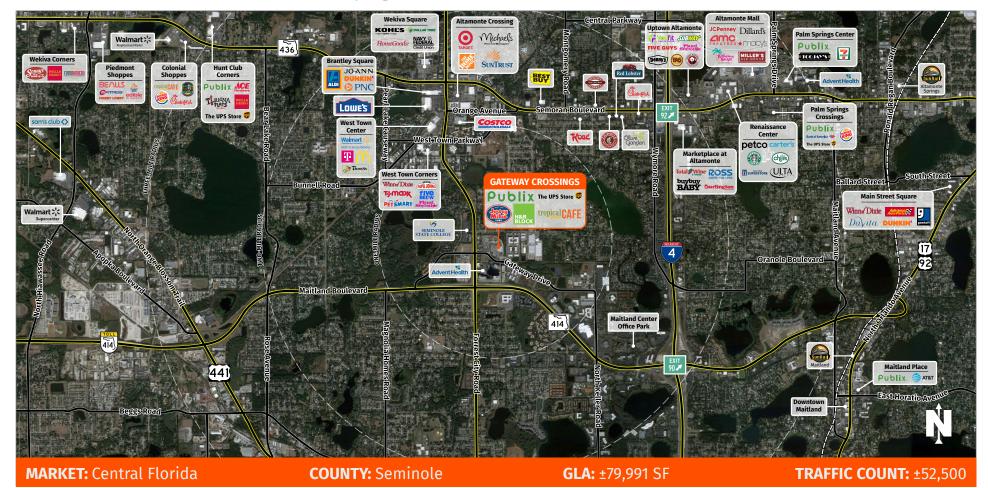

## **GATEWAY CROSSINGS**

## ALTAMONTE SPRINGS, FL

851 South State Road 434, Altamonte Springs, FL 32714

- Gateway Crossings is well-positioned along a heavily-trafficked retail corridor near the Maitland Center office park, which boasts the highest daytime population in Central Florida after downtown Orlando, and is located just east of the center
- Located directly north of AdventHealth's headquarters (±1,500 employees) and directly east of Seminole State College's ±43-acre Altamonte campus (±6,100 students), which is currently in the midst of a ±1.3-million-squarefoot expansion
- Two new apartment communities were recently constructed on Gateway Drive totaling ±650 units

851 South State Road 434, Altamonte Springs, FL 32714

| DEMOGRAPHICS | TOTAL POPULATION | MEDIAN AGE | AVERAGE HH INCOME |
|--------------|------------------|------------|-------------------|
| 1 MILE       | 14,205           | 34.0       | \$101,061         |
| 3 MILES      | 104,953          | 37.4       | \$98,120          |
| 5 MILES      | 252,608          | 38.9       | \$112,958         |