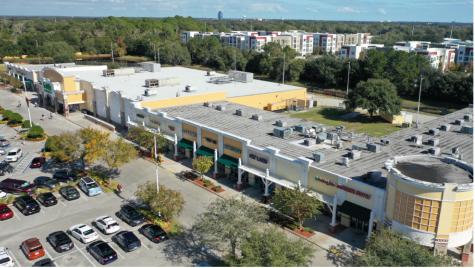

## **GATEWAY CROSSINGS**

## ALTAMONTE SPRINGS, FL

851 South State Road 434, Altamonte Springs, FL 32714

- Gateway Crossings is well-positioned along a heavily-trafficked retail corridor near the Maitland Center office park, which boasts the highest daytime population in Central Florida after downtown Orlando, and is located just east of the center
- Located directly north of AdventHealth's headquarters (±1,500 employees) and directly east of Seminole State College's ±43-acre Altamonte campus (±6,100 students), which is currently in the midst of a ±1.3-million-squarefoot expansion
- Two new apartment communities were recently constructed on Gateway Drive totaling ±650 units

851 South State Road 434, Altamonte Springs, FL 32714