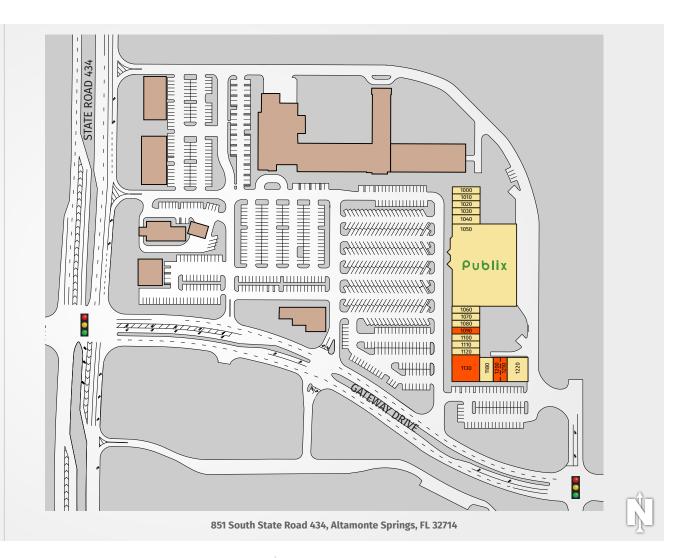

851 South State Road 434, Altamonte Springs, FL 32714

## **GATEWAY CROSSINGS**

| UNIT  | 0                                                                |
|-------|------------------------------------------------------------------|
| Oluli | SIZE                                                             |
| 1000  | 1,600 SF                                                         |
| 1010  | 1,600 SF                                                         |
| 1020  | 1,600 SF                                                         |
| 1030  | 1,600 SF                                                         |
| 1040  | 2,160 SF                                                         |
| 1050  | 44,271 SF                                                        |
| 1060  | 1,600 SF                                                         |
| 1070  | 1,600 SF                                                         |
| 1080  | 1,600 SF                                                         |
| 1090  | 1,600 SF                                                         |
| 1100  | 1,600 SF                                                         |
| 1110  | 1,600 SF                                                         |
| 1120  | 1,600 SF                                                         |
| 1130  | 6,160 SF                                                         |
| 1180  | 2,800 SF                                                         |
| 1200  | 1,400 SF                                                         |
| 1210  | 1,400 SF                                                         |
| 1220  | 4,200 SF                                                         |
|       | 1010 1020 1030 1040 1050 1060 1070 1080 1100 1110 1120 1130 1180 |

Southeast Centers offers best-in-class service and value creation through diligent, return-driven property management, leasing, development, and construction management.

This site plan shows the approximate location, square footage, and configuration of the shopping center and adjacent areas, and is only illustrative of the size and relationship of the stores and common areas generally, all of which are subject to change. The showing of any names of tenants, parking spaces, square footage, curb-cuts or traffic controls shall not be deemed to be a representation or warranty that any tenants will be at the shopping center, the square footage is accurate, or that any parking spaces, curb-cuts or traffic controls do or will continue to exist. Moreover, any demographics set forth in this flyer are for illustrative purposed only and shall not be deemed a representation by Landlord or their accuracy.