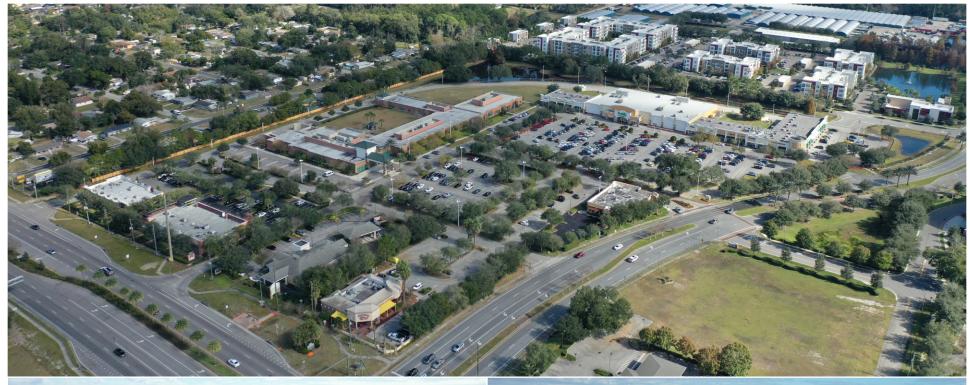

## **GATEWAY CROSSINGS**

## ALTAMONTE SPRINGS, FL

851 South State Road 434, Altamonte Springs, FL 32714

- Gateway Crossings is well-positioned along a heavily-trafficked retail corridor near the Maitland Center office park, which boasts the highest daytime population in Central Florida after downtown Orlando, and is located just east of the center
- Located directly north of AdventHealth's headquarters (±1,500 employees) and directly east of Seminole State College's ±43-acre Altamonte campus (±6,100 students), which is currently in the midst of a ±1.3-million-squarefoot expansion
- Two new apartment communities were recently constructed on Gateway Drive totaling ±650 units