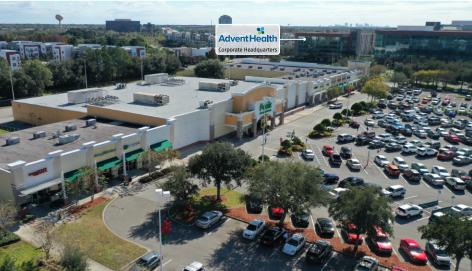

## **GATEWAY CROSSINGS**

## ALTAMONTE SPRINGS, FL

851 South State Road 434, Altamonte Springs, FL 32714

- Gateway Crossings is well-positioned along a heavily-trafficked retail corridor near the Maitland Center office park, which boasts the highest daytime population in Central Florida after downtown Orlando, and is located just east of the center
- Located directly north of AdventHealth's headquarters (±1,500 employees) and directly east of Seminole State College's ±43-acre Altamonte campus (±6,100 students), which is currently in the midst of a ±1.3-million-squarefoot expansion
- Two new apartment communities were recently constructed on Gateway Drive totaling ±650 units