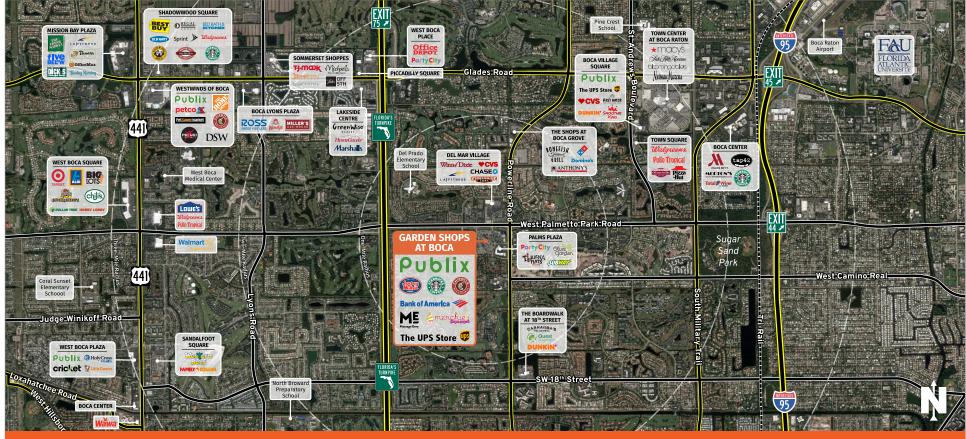

## **GARDEN SHOPS AT BOCA**

BOCA RATON, FL

7060 West Palmetto Park Road, Boca Raton, FL 33433

**MARKET:** South Florida

**COUNTY:** Palm Beach

**GLA:** ±142,566 SF

**TRAFFIC COUNT:** ±48,000

- Situated in the heart of the upscale community of Boca Raton at the southwest corner of heavily-trafficked Palmetto Park and Powerline Roads
- Anchored by a ±54,000-square-foot Publix supermarket and includes ±80,000 square feet of quality retail and restaurant tenants
- Other quality tenants in the center include Starbucks, West Boca Medical Center, Chipotle, Menchie's, and Massage Envy
- Completely remodeled in 2010 including Publix's expansion from ±38,000 square feet to its present ±54,000 square feet

7060 West Palmetto Park Road, Boca Raton, FL 33433