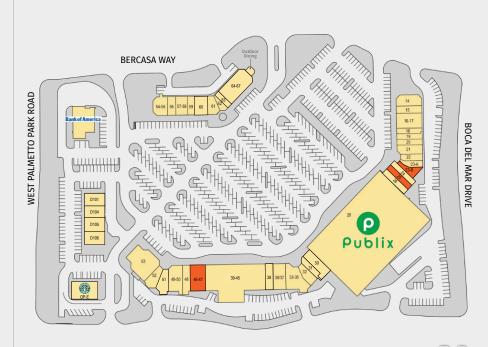

## **GARDEN SHOPS AT BOCA**

| TENANTS                     | UNIT  | SIZE      |
|-----------------------------|-------|-----------|
| Filly & Colt                | 14    | 2,000 SF  |
| The UPS Store               | 15    | 1,400 SF  |
| Massage Envy                | 16-17 | 2,800 SF  |
| Dr. Marc Klein, DPM         | 18    | 1,025 SF  |
| Boca's Premier Dry Cleaners | 19    | 1,075 SF  |
| Foot Solutions              | 20    | 1,050 SF  |
| Fur Your Paws Only          | 21    | 1,700 SF  |
| Lily Nail Spa               | 22    | 1,040 SF  |
| Calderon Shoe Repair        | 23A   | 983 SF    |
| Available                   | 23B   | 1,156 SF  |
| Joe & Mario Barber Shop     | 24    | 1,150 SF  |
| Coming Available            | 25    | 1,200 SI  |
| Publix Liquor               | 26    | 1,333 SF  |
| Publix Super Markets #292   | 28    | 54,340 SF |
| MD Healthcare               | 30    | 2,100 SF  |
| Boca Fish House             | 31    | 988 SF    |
| Jersey Mike's Subs          | 32    | 1,394 SF  |
| Sushi Yama                  | 33    | 3,131 SF  |
| Boca Tanning Club           | 36-37 | 2,450 SF  |
| Sugaring NYC                | 38    | 1,400 SF  |
| West Boca Medical Center    | 39-45 | 13,815 SF |

| TENANTS                  | UNIT  | SIZE     |
|--------------------------|-------|----------|
| Coming Available         | 46-47 | 2,800 SF |
| Osteo Strong             | 48    | 1,400 SF |
| Club Pilates             | 49-50 | 2,061 SF |
| Quest Diagnostics        | 51    | 2,209 SF |
| Aqua Dental              | 52    | 1,520 SF |
| Brickyard Micro Brewery  | 53    | 5,046 SF |
| Gyromania                | 54-55 | 1,900 SF |
| Golden China             | 56    | 1,100 SF |
| Sal's Italian Ristorante | 57-58 | 1,600 SF |
| Stretch Zone             | 59    | 964 SF   |
| Body 20                  | 60    | 1,773 SF |
| Wild Orchid Hair Salon   | 61    | 1,200 SF |
| Aletto Jewelers          | 62    | 965 SF   |
| Pure Green               | 63    | 966 SF   |
| Skillet's                | 64-67 | 3,900SF  |
| Fifth Third Bank         | D101  | 3,272 SF |
| AT&T                     | D104  | 1,092 SF |
| Menchie's Frozen Yogurt  | D105  | 1,107 SF |
| Chipotle Mexican Grill   | D106  | 2,360 SF |
| Starbucks                | OP-E  | 3,195 SF |
| Bank of America          | OP-B  | 4,606 SF |
|                          |       |          |