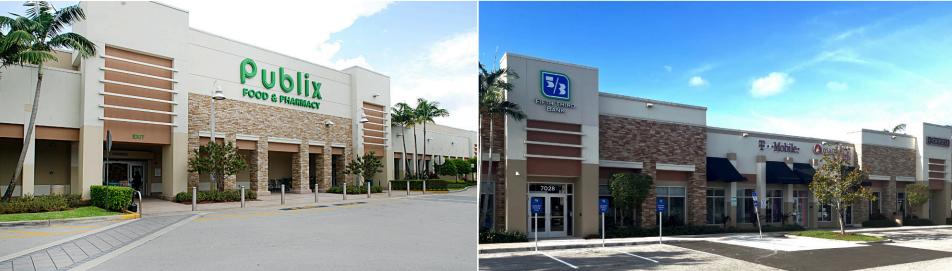

## **GARDEN SHOPS AT BOCA**

BOCA RATON, FL

7060 West Palmetto Park Road, Boca Raton, FL 33433

**MARKET:** South Florida

**COUNTY:** Palm Beach

**GLA:** ±142,566 SF

**TRAFFIC COUNT:** ±48,000

- Situated in the heart of the upscale community of Boca Raton at the southwest corner of heavily-trafficked Palmetto Park and Powerline Roads
- Anchored by a ±54,000-square-foot Publix supermarket and includes ±80,000 square feet of quality retail and restaurant tenants
- Other quality tenants in the center include Starbucks, West Boca Medical Center, Chipotle, Menchie's, and Massage Envy
- Completely remodeled in 2010 including Publix's expansion from ±38,000 square feet to its present ±54,000 square feet

## **GARDEN SHOPS AT BOCA**

| TENANTS                     | UNIT  | SIZE      |
|-----------------------------|-------|-----------|
| Filly & Colt                | 14    | 2,000 SF  |
| The UPS Store               | 15    | 1,400 SF  |
| Massage Envy                | 16-17 | 2,800 SF  |
| Dr. Marc Klein, DPM         | 18    | 1,025 SF  |
| Boca's Premier Dry Cleaners | 19    | 1,075 SF  |
| Foot Solutions              | 20    | 1,050 SF  |
| Fur Your Paws Only          | 21    | 1,700 SF  |
| Lily Nail Spa               | 22    | 1,040 SF  |
| Calderon Shoe Repair        | 23A   | 983 SF    |
| Available                   | 23B   | 1,156 SF  |
| Joe & Mario Barber Shop     | 24    | 1,150 SF  |
| Coming Available            | 25    | 1,200 SI  |
| Publix Liquor               | 26    | 1,333 SF  |
| Publix Super Markets #292   | 28    | 54,340 SF |
| MD Healthcare               | 30    | 2,100 SF  |
| Boca Fish House             | 31    | 988 SF    |
| Jersey Mike's Subs          | 32    | 1,394 SF  |
| Sushi Yama                  | 33    | 3,131 SF  |
| Boca Tanning Club           | 36-37 | 2,450 SF  |
| Sugaring NYC                | 38    | 1,400 SF  |
| West Boca Medical Center    | 39-45 | 13,815 SF |