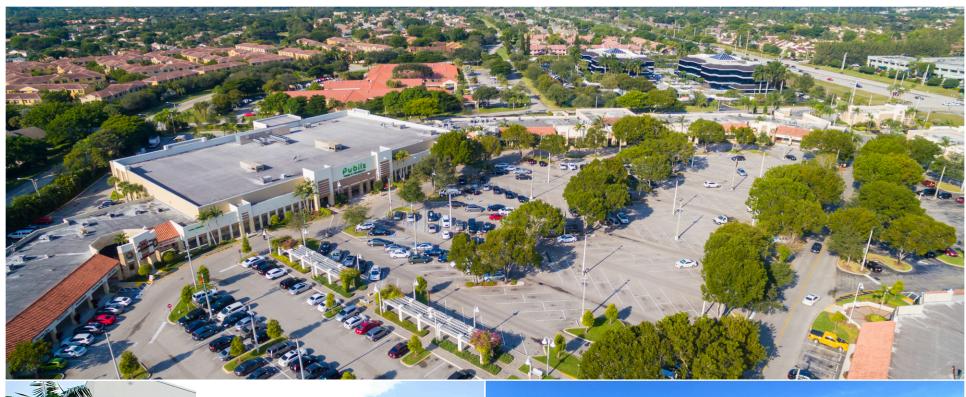

## **GARDEN SHOPS AT BOCA**

BOCA RATON, FL

7060 West Palmetto Park Road, Boca Raton, FL 33433

**MARKET:** South Florida

**COUNTY:** Palm Beach

**GLA:** ±142,566 SF

**TRAFFIC COUNT:** ±48,000

- Situated in the heart of the upscale community of Boca Raton at the southwest corner of heavily-trafficked Palmetto Park and Powerline Roads
- Anchored by a ±54,000-square-foot Publix supermarket and includes ±80,000 square feet of quality retail and restaurant tenants
- Other quality tenants in the center include Starbucks, West Boca Medical Center, Chipotle, Menchie's, and Massage Envy
- Completely remodeled in 2010 including Publix's expansion from ±38,000 square feet to its present ±54,000 square feet