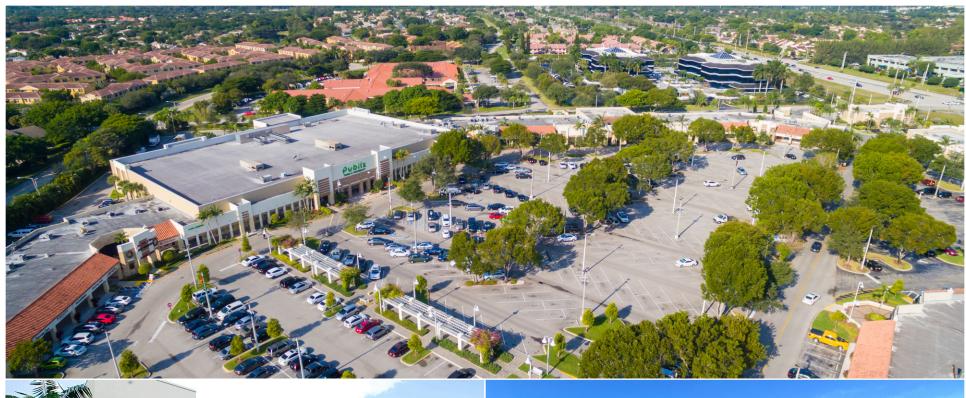

## **GARDEN SHOPS AT BOCA**

BOCA RATON, FL

7060 West Palmetto Park Road, Boca Raton, FL 33433

**MARKET:** South Florida

**COUNTY:** Palm Beach

**GLA:** ±142,566 SF

**TRAFFIC COUNT:** ±48,000

- Situated in the heart of the upscale community of Boca Raton at the southwest corner of heavily-trafficked Palmetto Park and Powerline Roads
- Anchored by a ±54,000-square-foot Publix supermarket and includes ±80,000 square feet of quality retail and restaurant tenants
- Other quality tenants in the center include Starbucks, West Boca Medical Center, Chipotle, Menchie's, and Massage Envy
- Completely remodeled in 2010 including Publix's expansion from ±38,000 square feet to its present ±54,000 square feet