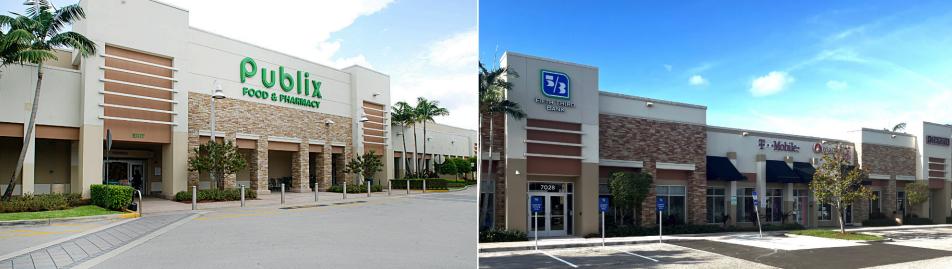

## **GARDEN SHOPS AT BOCA**

BOCA RATON, FL

7060 West Palmetto Park Road, Boca Raton, FL 33433

**MARKET:** South Florida

**COUNTY:** Palm Beach

**GLA:** ±142,566 SF

**TRAFFIC COUNT:** ±48,000

- Situated in the heart of the upscale community of Boca Raton at the southwest corner of heavily-trafficked Palmetto Park and Powerline Roads
- Anchored by a ±54,000-square-foot Publix supermarket and includes ±80,000 square feet of quality retail and restaurant tenants
- Other quality tenants in the center include Starbucks, West Boca Medical Center, Chipotle, Menchie's, and Massage Envy
- Completely remodeled in 2010 including Publix's expansion from ±38,000 square feet to its present ±54,000 square feet