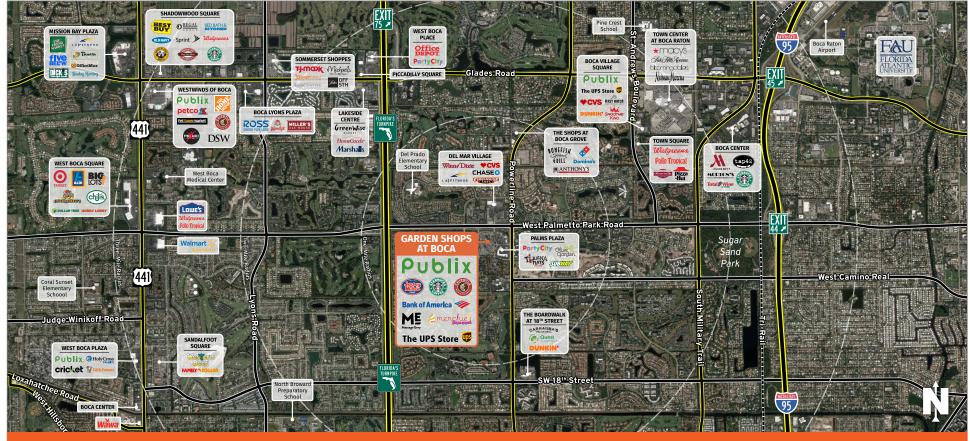

## **GARDEN SHOPS AT BOCA**

BOCA RATON, FL

7060 West Palmetto Park Road, Boca Raton, FL 33433

**MARKET:** South Florida

**COUNTY:** Palm Beach

**GLA:** ±142,566 SF

**TRAFFIC COUNT:** ±48,000

- Situated in the heart of the upscale community of Boca Raton at the southwest corner of heavily-trafficked Palmetto Park and Powerline Roads
- Anchored by a ±54,000-square-foot Publix supermarket and includes ±80,000 square feet of quality retail and restaurant tenants
- Other quality tenants in the center include Starbucks, West Boca Medical Center, Chipotle, Menchie's, and Massage Envy
- Completely remodeled in 2010 including Publix's expansion from ±38,000 square feet to its present ±54,000 square feet

7060 West Palmetto Park Road, Boca Raton, FL 33433