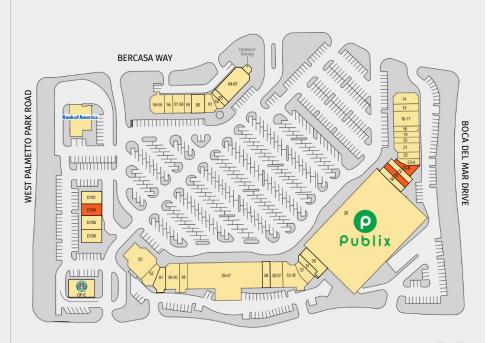

## **GARDEN SHOPS AT BOCA**

| TENANTS                     | UNIT  | SIZE      |
|-----------------------------|-------|-----------|
| Filly & Colt                | 14    | 2,000 SF  |
| The UPS Store               | 15    | 1,400 SF  |
| Massage Envy                | 16-17 | 2,800 SF  |
| Dr. Marc Klein, DPM         | 18    | 1,025 SF  |
| Boca's Premier Dry Cleaners | 19    | 1,075 SF  |
| Foot Solutions              | 20    | 1,050 SF  |
| Woof Gang Bakery            | 21    | 1,700 SF  |
| Lily Nail Spa               | 22    | 1,040 SF  |
| Calderon Shoe Repair        | 23A   | 983 SI    |
| Available                   | 23B   | 1,156 SI  |
| Joe & Mario Barber Shop     | 24    | 1,150 SF  |
| Coming Available            | 25    | 1,200 SI  |
| Publix Liquor               | 26    | 1,333 SF  |
| Publix Super Markets #292   | 28    | 54,340 SF |
| MD Healthcare               | 30    | 2,100 SF  |
| Boca Fish House             | 31    | 988 SI    |
| Jersey Mike's Subs          | 32    | 1,394 SF  |
| Sushi Yama                  | 33    | 3,131 SF  |
| Boca Tanning Club           | 36-37 | 2,450 SF  |
| Sugaring NYC                | 38    | 1,400 SF  |
| West Boca Medical Center    | 39-47 | 16,615 SF |

| TENANTS                  | UNIT  | SIZE     |
|--------------------------|-------|----------|
| Osteo Strong             | 48    | 1,400 SF |
| Club Pilates             | 49-50 | 2,061 SF |
| Quest Diagnostics        | 51    | 2,209 SF |
| Aqua Dental              | 52    | 1,520 SF |
| Brickyard Micro Brewery  | 53    | 5,046 SF |
| Gyromania                | 54-55 | 1,900 SF |
| Golden China             | 56    | 1,100 SF |
| Sal's Italian Ristorante | 57-58 | 1,600 SF |
| Stretch Zone             | 59    | 964 SF   |
| Body 20                  | 60    | 1,773 SF |
| Wild Orchid Hair Salon   | 61    | 1,200 SF |
| Aletto Jewelers          | 62    | 965 SF   |
| Pure Green               | 63    | 966 SF   |
| Skillet's                | 64-67 | 3,900SF  |
| Fifth Third Bank         | D101  | 3,272 SF |
| Coming Available         | D104  | 1,092 SF |
| Menchie's Frozen Yogurt  | D105  | 1,107 SF |
| Chipotle Mexican Grill   | D106  | 2,360 SF |
| Starbucks                | OP-E  | 3,195 SF |
| Bank of America          | OP-B  | 4,606 SF |
|                          |       |          |