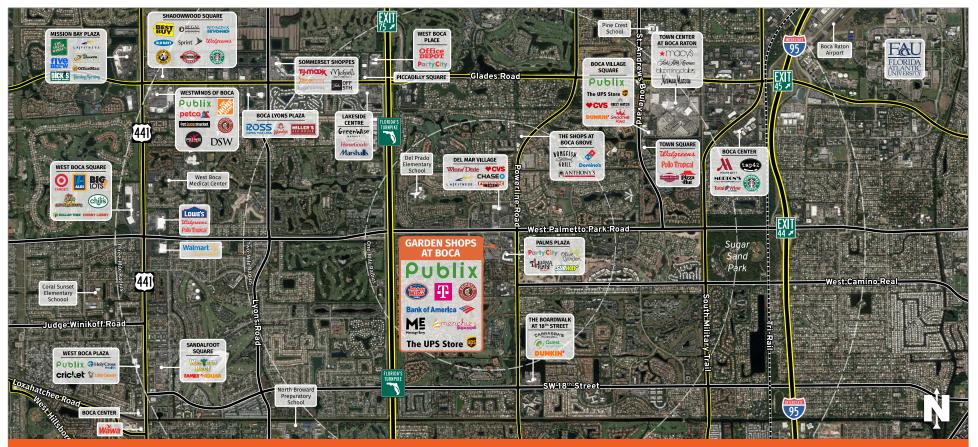

## **GARDEN SHOPS AT BOCA**

## **BOCA RATON, FL**

7060 West Palmetto Park Road, Boca Raton, FL 33433

#### TRAFFIC COUNT: ±48,000

- Situated in the heart of the upscale community of Boca Raton at the southwest corner of heavily-trafficked Palmetto Park and Powerline Roads
- Anchored by a ±54,000-square-foot Publix supermarket and includes ±80,000 square feet of quality retail and restaurant tenants
- Other quality tenants in the center include West Boca Medical Center, Chipotle, Menchie's, Massage Envy and T-Mobile
- Completely remodeled in 2010 including Publix's expansion from ±38,000 square feet to its present ±54,000 square feet