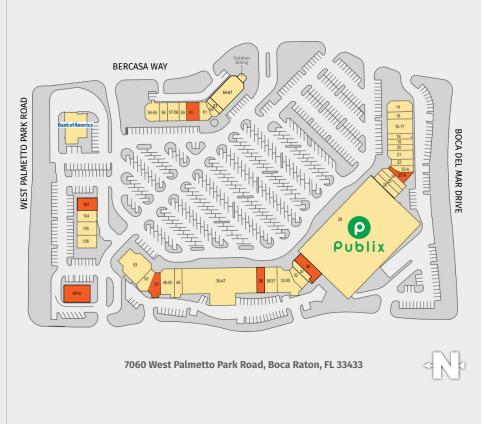

### GARDEN SHOPS AT BOCA

| TENANTS                     | UNIT  | SIZE      | TENANTS                  | UNIT          | SIZE     |
|-----------------------------|-------|-----------|--------------------------|---------------|----------|
| Filly & Colt                | 14    | 2,000 SF  | Osteo Strong             | 48            | 1,400 SF |
| The UPS Store               | 15    | 1,400 SF  | Club Pilates             | 49-50         | 2,061 SF |
| Massage Envy                | 16-17 | 2,800 SF  | Available                | <b>0</b> , 51 | 2,209 SF |
| Dr. Marc Klein, DPM         | 18    | 1,025 SF  | Aqua Dental              | 52            | 1,520 SF |
| Boca's Premier Dry Cleaners | 19    | 1,075 SF  | Brickyard Micro Brewery  | 53            | 5,046 SF |
| Foot Solutions              | 20    | 1,050 SF  | Gyromania                | 54-55         | 1,900 SF |
| Woof Gang Bakery            | 21    | 1,700 SF  | Golden China             | 56            | 1,100 SF |
| Lily Nail Spa               | 22    | 1,040 SF  | Sal's Italian Ristorante | 57-58         | 1,600 SF |
| Calderon Shoe Repair        | 23A   | 983 SF    | Stretch Zone             | 59            | 964 SF   |
| Available                   | 23B   | 1,156 SF  | Available                | 60            | 1,773 SF |
| Joe & Mario Barber Shop     | 24    | 1,150 SF  | Wild Orchid Hair Salon   | 61            | 1,200 SF |
| Eagle Eye Optical           | 25    | 1,200 SF  | Aletto Jewelers          | 62            | 965 SF   |
| Publix Liquor               | 26    | 1,333 SF  | Pure Green               | 63            | 966 SF   |
| Publix Super Markets #292   | 28    | 54,340 SF | Skillet's (Coming Soon)  | 64-67         | 3,900SF  |
| Coming Available (Medical)  | 30    | 2,100 SF  | Chipotle Mexican Grill   | D106          | 2,360 SF |
| Boca Fish House             | 31    | 988 SF    | Menchie's Frozen Yogurt  | D105          | 1,107 SF |
| Jersey Mike's Subs          | 32    | 1,394 SF  | T-Mobile                 | D104          | 1,092 SF |
| Sushi Yama                  | 33    | 3,131 SF  | Available                | D101          | 3,272 SF |
| Boca Tanning Club           | 36-37 | 2,450 SF  | Available                | OP-E          | 3,195 SF |
| Coming Available (Medical)  | 38    | 1,400 SF  | Bank of America          | OP-B          | 4,606 SF |
| West Boca Medical Center    | 39-47 | 16,615 SF |                          |               |          |