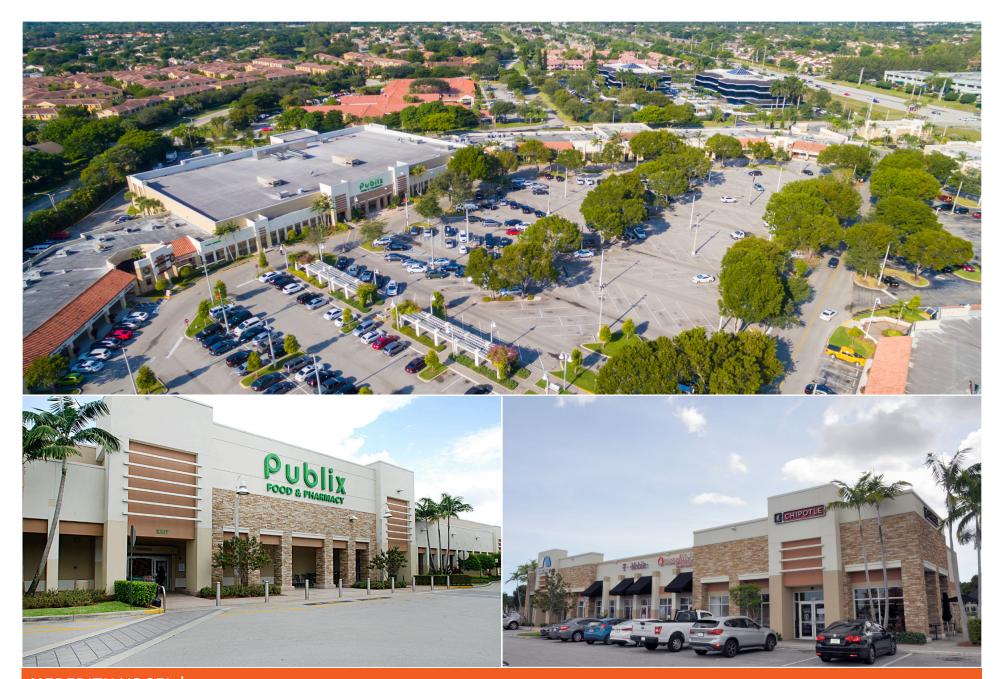

#### TRAFFIC COUNT: ±48,000

- Situated in the heart of the upscale community of Boca Raton at the southwest corner of heavily-trafficked Palmetto Park and Powerline Roads
- Anchored by a ±54,000-square-foot Publix supermarket and includes ±80,000 square feet of quality retail and restaurant tenants
- Other quality tenants in the center include West Boca Medical Center, Chipotle, Menchie's, Massage Envy and T-Mobile
- Completely remodeled in 2010 including Publix's expansion from ±38,000 square feet to its present ±54,000 square feet