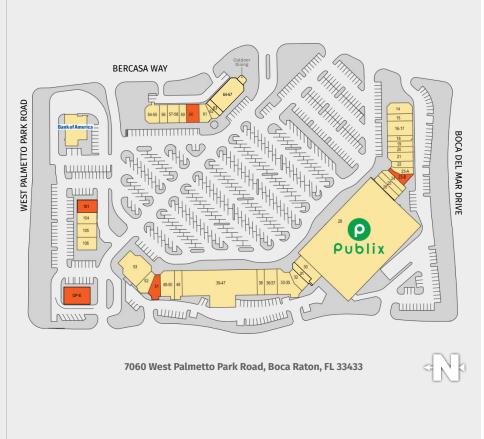

### GARDEN SHOPS AT BOCA

| TENANTS                     | UNIT  | SIZE      | TENANTS                  | UNIT          | SIZE     |
|-----------------------------|-------|-----------|--------------------------|---------------|----------|
| Filly & Colt                | 14    | 2,000 SF  | Osteo Strong             | 48            | 1,400 SF |
| The UPS Store               | 15    | 1,400 SF  | Club Pilates             | 49-50         | 2,061 SF |
| Massage Envy                | 16-17 | 2,800 SF  | Available                | <b>O</b> , 51 | 2,209 SF |
| Dr. Marc Klein, DPM         | 18    | 1,025 SF  | Aqua Dental              | 52            | 1,520 SF |
| Boca's Premier Dry Cleaners | 19    | 1,075 SF  | Brickyard Micro Brewery  | 53            | 5,046 SF |
| Foot Solutions              | 20    | 1,050 SF  | Gyromania                | 54-55         | 1,900 SF |
| Woof Gang Bakery            | 21    | 1,700 SF  | Golden China             | 56            | 1,100 SF |
| Lily Nail Spa               | 22    | 1,040 SF  | Sal's Italian Ristorante | 57-58         | 1,600 SF |
| Calderon Shoe Repair        | 23A   | 983 SF    | Stretch Zone             | 59            | 964 SF   |
| Available                   | 23B   | 1,156 SF  | Available                | 60            | 1,773 SF |
| Joe & Mario Barber Shop     | 24    | 1,150 SF  | Wild Orchid Hair Salon   | 61            | 1,200 SF |
| Eagle Eye Optical           | 25    | 1,200 SF  | Aletto Jewelers          | 62            | 965 SF   |
| Publix Liquor               | 26    | 1,333 SF  | Pure Green               | 63            | 966 SF   |
| Publix Super Markets #292   | 28    | 54,340 SF | Skillet's (Coming Soon)  | 64-67         | 3,900SF  |
| Clearlyderm Dermatology     | 30    | 2,100 SF  | Chipotle Mexican Grill   | D106          | 2,360 SF |
| Boca Fish House             | 31    | 988 SF    | Menchie's Frozen Yogurt  | D105          | 1,107 SF |
| Jersey Mike's Subs          | 32    | 1,394 SF  | T-Mobile                 | D104          | 1,092 SF |
| Sushi Yama                  | 33    | 3,131 SF  | Available                | D101          | 3,272 SF |
| Boca Tanning Club           | 36-37 | 2,450 SF  | Available                | OP-E          | 3,195 SF |
| Clearlyderm Dermatology     | 38    | 1,400 SF  | Bank of America          | OP-B          | 4,606 SF |
| West Boca Medical Center    | 39-47 | 16,615 SF |                          |               |          |

### **SOUTHEAST** CENTERS

This site plan shows the approximate location, square footage, and configuration of the shopping center and adjacent areas, and is only illustrative of the size and relationship of the stores and common areas generally, all of which are subject to change. The showing of any names of tenants, parking spaces, square footage, curb-cuts or traffic controls shall not be deemed to be a representation or warranty that any tenants will be at the shopping center, the square footage is accurate, or that any parking spaces, curb-cuts or traffic controls do or will continue to exist. Moreover, any demographics set forth in this flyer are for illustrative purposed only and shall not be deemed a representation by Landlord or their accuracy.