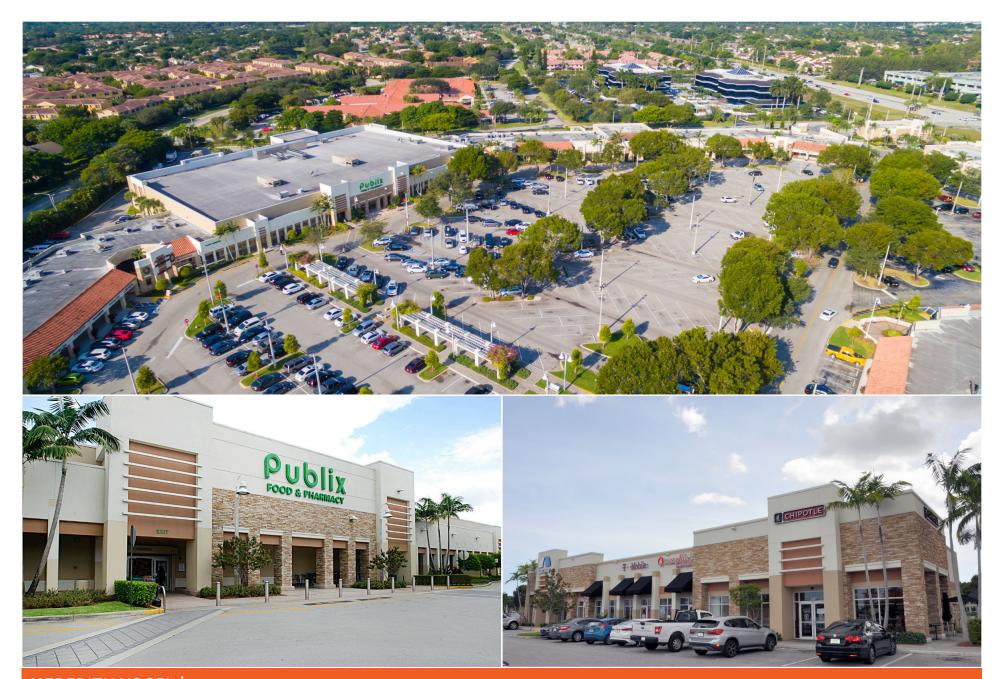

#### TRAFFIC COUNT: ±48,000

- Situated in the heart of the upscale community of Boca Raton at the southwest corner of heavily-trafficked Palmetto Park and Powerline Roads
- Anchored by a ±54,000-square-foot Publix supermarket and includes ±80,000 square feet of quality retail and restaurant tenants
- Other quality tenants in the center include West Boca Medical Center, Chipotle, Menchie's, Massage Envy and T-Mobile
- Completely remodeled in 2010 including Publix's expansion from ±38,000 square feet to its present ±54,000 square feet