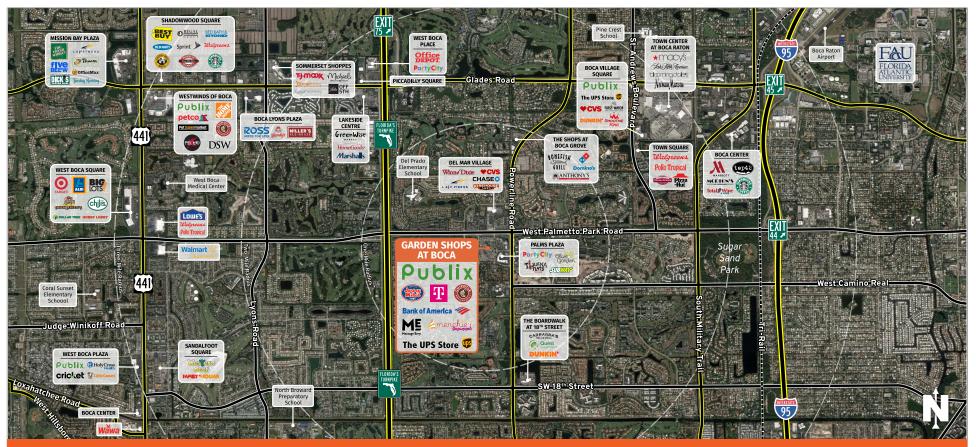

## **GARDEN SHOPS AT BOCA**

## **BOCA RATON, FL**

7060 West Palmetto Park Road, Boca Raton, FL 33433

#### TRAFFIC COUNT: ±48,000

- Situated in the heart of the upscale community of Boca Raton at the southwest corner of heavily-trafficked Palmetto Park and Powerline Roads
- Anchored by a ±54,000-square-foot Publix supermarket and includes ±80,000 square feet of quality retail and restaurant tenants
- Other quality tenants in the center include West Boca Medical Center, Chipotle, Menchie's, Massage Envy and T-Mobile
- Completely remodeled in 2010 including Publix's expansion from ±38,000 square feet to its present ±54,000 square feet