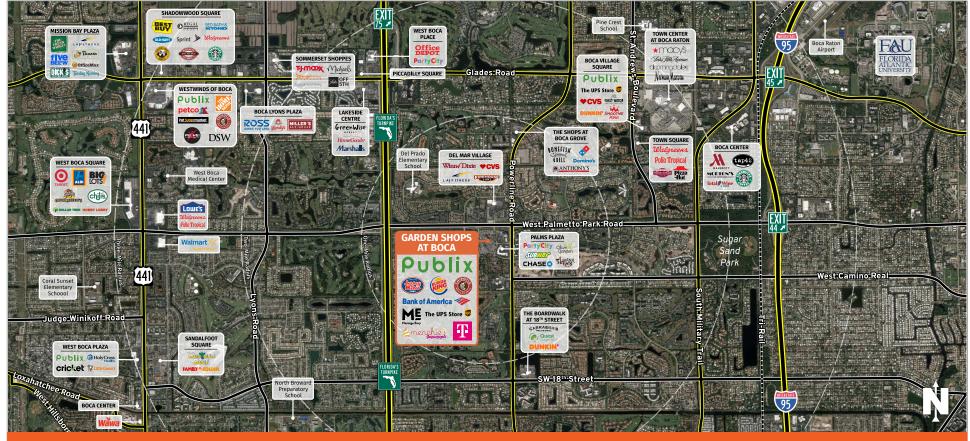

## **GARDEN SHOPS AT BOCA**

BOCA RATON, FL

7060 West Palmetto Park Road, Boca Raton, FL 33433

**MARKET:** South Florida

**COUNTY:** Palm Beach

**GLA:** ±142,566 SF

**TRAFFIC COUNT:** ±48,000

- Situated in the heart of the upscale community of Boca Raton at the southwest corner of heavily-trafficked Palmetto Park and Powerline Roads
- Anchored by a ±54,000-square-foot Publix supermarket and includes ±80,000 square feet of quality retail and restaurant tenants
- Other quality tenants in the center include West Boca Medical Center, Chipotle, Menchie's, Massage Envy and T-Mobile
- Completely remodeled in 2010 including Publix's expansion from ±38,000 square feet to its present ±54,000 square feet