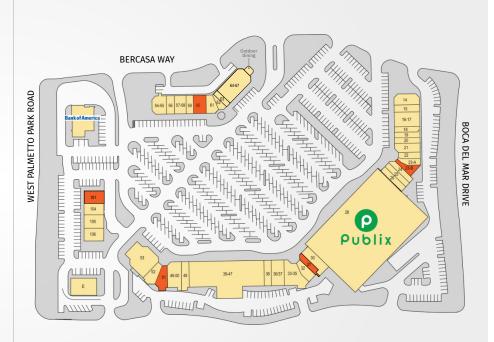

## **GARDEN SHOPS AT BOCA**

| TENANTS                         | UNIT            | SIZE      |
|---------------------------------|-----------------|-----------|
| Filly & Colt                    | 14              | 2,000 SF  |
| The UPS Store                   | 15              | 1,400 SF  |
| Massage Envy                    | 16-17           | 2,800 SF  |
| Dr. Marc Klein, DPM             | 18              | 1,025 SF  |
| Boca's Premier Dry Cleaners     | 19              | 1,075 SF  |
| Foot Solutions                  | 20              | 1,050 SF  |
| Woof Gang Bakery                | 21              | 1,700 SF  |
| Lily Nail Spa                   | 22              | 1,040 SF  |
| Calderon Shoe Repair            | 23A             | 983 SF    |
| Available                       | 23B             | 1,156 SF  |
| Joe & Mario Barber Shop         | 24              | 1,150 SF  |
| Optical                         | 25              | 1,200 SF  |
| Publix Liquor                   | 26              | 1,333 SF  |
| Publix Super Markets #292       | 28              | 54,340 SF |
| Dermatology Express             | 30              | 2,100 SF  |
| Available (Former Restaurant) . | <sub>A</sub> 31 | 988 SF    |
| Jersey Mike's Subs              | 32              | 1,394 SF  |
| Sushi Yama                      | 33              | 3,131 SF  |
| Boca Tanning Club               | 36-37           | 2,450 SF  |
| Clearly Derm                    | 38              | 1,400 SF  |
| West Boca Medical Center        | 39-47           | 16,615 SF |

A 3D tour for this space is available and can be viewed by clicking this link

| TENANTS                  | UNIT          | SIZE     |
|--------------------------|---------------|----------|
| Osteo Strong             | 48            | 1,400 SF |
| Club Pilates             | 49-50         |          |
|                          |               | 2,061 SF |
| Available                | <b>9</b> , 51 | 2,209 SF |
| Cosmetic & Orthodontic   | 52            | 1,520 SF |
| Brickyard                | 53            | 5,046 SF |
| Gyromania                | 54-55         | 1,900 SF |
| Golden China             | 56            | 1,100 SF |
| Sal's Italian Ristorante | 57-58         | 1,600 SF |
| Stretch Zone             | 59            | 964 SF   |
| Available                | 60            | 1,773 SF |
| Wild Orchid Hair Salon   | 61            | 1,200 SF |
| Aletto Jewelers          | 62            | 965 SF   |
| Pure Green               | 63            | 966 SF   |
| Skillet's (Coming Soon)  | 64-67         | 3,900SF  |
| Chipotle Mexican Grill   | D106          | 2,360 SF |
| Menchie's Frozen Yogurt  | D105          | 1,107 SF |
| T-Mobile                 | D104          | 1,092 SF |
| Available                | D101          | 3,272 SF |
| Burger King              | OP E          | 3,195 SF |
| Bank of America          | OP B          | 4,606 SF |

This site plan shows the approximate location, square footage, and configuration of the shopping center and adjacent areas, and is only illustrative of the size and relationship of the stores and common areas generally, all of which are subject to change. The showing of any names of tenants, parking spaces, square footage, curb-cuts or traffic controls shall not be deemed to be a representation or warranty that any tenants will be at the shopping center, the square footage is accurate, or that any parking spaces, curb-cuts or traffic controls do or will continue to exist. Moreover, any demographics set forth in this flyer are for illustrative purposed only and shall not be deemed a representation by Landlord or their accuracy.