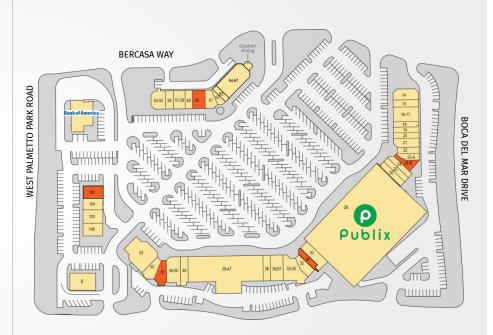

## GARDEN SHOPS AT BOCA

| TENANTS                       | UNIT  | SIZE      |
|-------------------------------|-------|-----------|
| Filly & Colt                  | 14    | 2,000 SF  |
| The UPS Store                 | 15    | 1,400 SF  |
| Massage Envy                  | 16-17 | 2,800 SF  |
| Dr. Marc Klein, DPM           | 18    | 1,025 SF  |
| Boca's Premier Dry Cleaners   | 19    | 1,075 SF  |
| Foot Solutions                | 20    | 1,050 SF  |
| Woof Gang Bakery              | 21    | 1,700 SF  |
| Lily Nail Spa                 | 22    | 1,040 SF  |
| Calderon Shoe Repair          | 23A   | 983 SF    |
| Available                     | 23B   | 1,156 SF  |
| Joe & Mario Barber Shop       | 24    | 1,150 SF  |
| Optical                       | 25    | 1,200 SF  |
| Publix Liquor                 | 26    | 1,333 SF  |
| Publix Super Markets #292     | 28    | 54,340 SF |
| Dermatology Express           | 30    | 2,100 SF  |
| Available (Former Restaurant) | 31    | 988 SF    |
| Jersey Mike's Subs            | 32    | 1,394 SF  |
| Sushi Yama                    | 33    | 3,131 SF  |
| Boca Tanning Club             | 36-37 | 2,450 SF  |
| Clearly Derm                  | 38    | 1,400 SF  |
| West Boca Medical Center      | 39-47 | 16,615 SF |

| TENANTS                  | UNIT  | SIZE     |
|--------------------------|-------|----------|
| Osteo Strong             | 48    | 1,400 SF |
| Club Pilates             | 49-50 | 2,061 SF |
| Available 👲              | 51    | 2,209 SF |
| Cosmetic & Orthodontic   | 52    | 1,520 SF |
| Brickyard                | 53    | 5,046 SF |
| Gyromania                | 54-55 | 1,900 SF |
| Golden China             | 56    | 1,100 SF |
| Sal's Italian Ristorante | 57-58 | 1,600 SF |
| Stretch Zone             | 59    | 964 SF   |
| Available                | 60    | 1,773 SF |
| Wild Orchid Hair Salon   | 61    | 1,200 SF |
| Aletto Jewelers          | 62    | 965 SF   |
| Pure Green               | 63    | 966 SF   |
| Skillet's (Coming Soon)  | 64-67 | 3,900SF  |
| Chipotle Mexican Grill   | D106  | 2,360 SF |
| Menchie's Frozen Yogurt  | D105  | 1,107 SF |
| T-Mobile                 | D104  | 1,092 SF |
| Available                | D101  | 3,272 SF |
| Burger King              | OP E  | 3,195 SF |
| Bank of America          | ОР В  | 4,606 SF |
|                          |       |          |

Southeast Centers offers best-in-class service and value creation through diligent, return-driven property management, leasing, development, and construction management.

This site plan shows the approximate location, square footage, and configuration of the shopping center and adjacent areas, and is only illustrative of the size and relationship of the stores and common areas generally, all of which are subject to change. The showing of any names of tenants, parking spaces, square footage, curb-cuts or traffic controls shall not be deemed to be a representation or warranty that any tenants will be at the shopping center, the square footage is accurate, or that any parking spaces, curb-cuts or traffic controls do or will continue to exist. Moreover, any demographics set forth in this flyer are for illustrative purposed only and shall not be deemed a representation by Landlord or their accuracy.