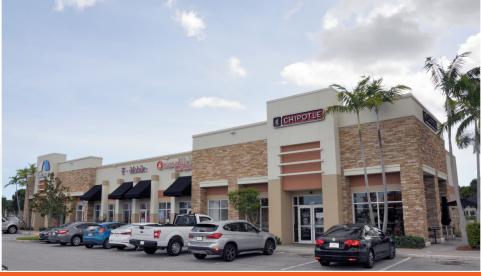

## **GARDEN SHOPS AT BOCA**

BOCA RATON, FL

7060 West Palmetto Park Road, Boca Raton, FL 33433

**MARKET:** South Florida

**COUNTY:** Palm Beach

**GLA:** ±142,566 SF

**TRAFFIC COUNT:** ±48,000

- Situated in the heart of the upscale community of Boca Raton at the southwest corner of heavily-trafficked Palmetto Park and Powerline Roads
- Anchored by a ±54,000-square-foot Publix supermarket and includes ±80,000 square feet of quality retail and restaurant tenants
- Other quality tenants in the center include West Boca Medical Center, Chipotle, Menchie's, Massage Envy and T-Mobile
- Completely remodeled in 2010 including Publix's expansion from ±38,000 square feet to its present ±54,000 square feet