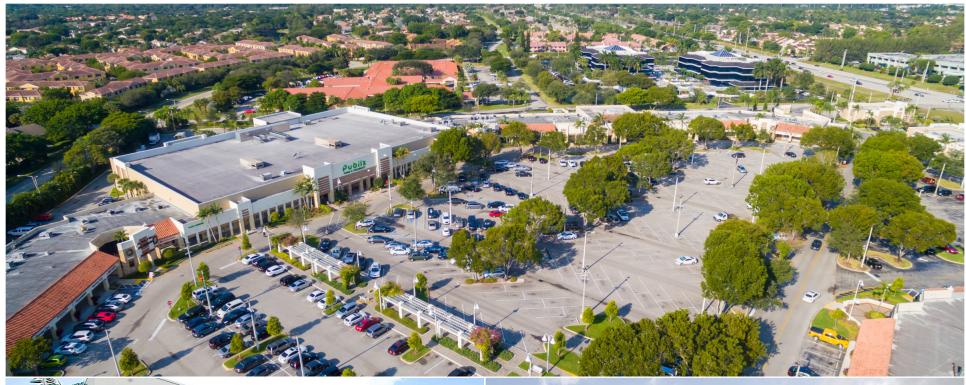

## **GARDEN SHOPS AT BOCA**

BOCA RATON, FL

7060 West Palmetto Park Road, Boca Raton, FL 33433

**MARKET:** South Florida

**COUNTY:** Palm Beach

**GLA:** ±142,566 SF

**TRAFFIC COUNT:** ±48,000

- Situated in the heart of the upscale community of Boca Raton at the southwest corner of heavily-trafficked Palmetto Park and Powerline Roads
- Anchored by a ±54,000-square-foot Publix supermarket and includes ±80,000 square feet of quality retail and restaurant tenants
- Other quality tenants in the center include West Boca Medical Center, Chipotle, Menchie's, Massage Envy and T-Mobile
- Completely remodeled in 2010 including Publix's expansion from ±38,000 square feet to its present ±54,000 square feet