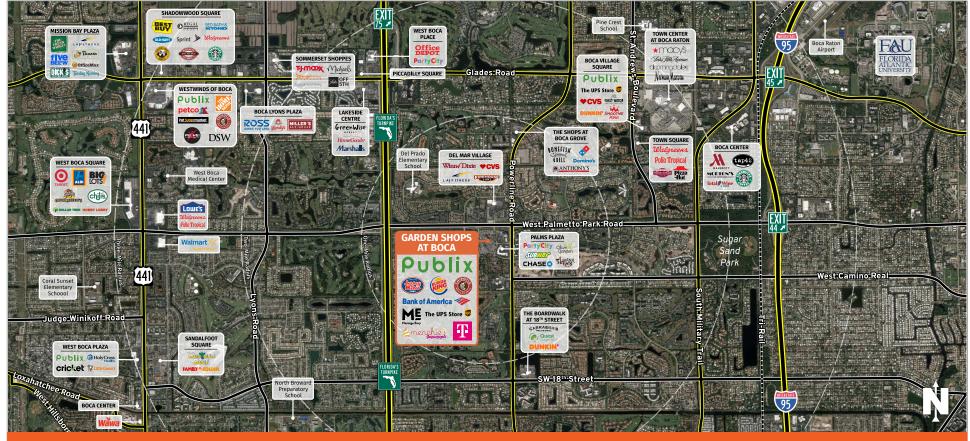

## **GARDEN SHOPS AT BOCA**

BOCA RATON, FL

7060 West Palmetto Park Road, Boca Raton, FL 33433

**MARKET:** South Florida

**COUNTY:** Palm Beach

**GLA:** ±142,566 SF

**TRAFFIC COUNT:** ±48,000

- Situated in the heart of the upscale community of Boca Raton at the southwest corner of heavily-trafficked Palmetto Park and Powerline Roads
- Anchored by a ±54,000-square-foot Publix supermarket and includes ±80,000 square feet of quality retail and restaurant tenants
- Other quality tenants in the center include West Boca Medical Center, Chipotle, Menchie's, Massage Envy and T-Mobile
- Completely remodeled in 2010 including Publix's expansion from ±38,000 square feet to its present ±54,000 square feet

7060 West Palmetto Park Road, Boca Raton, FL 33433