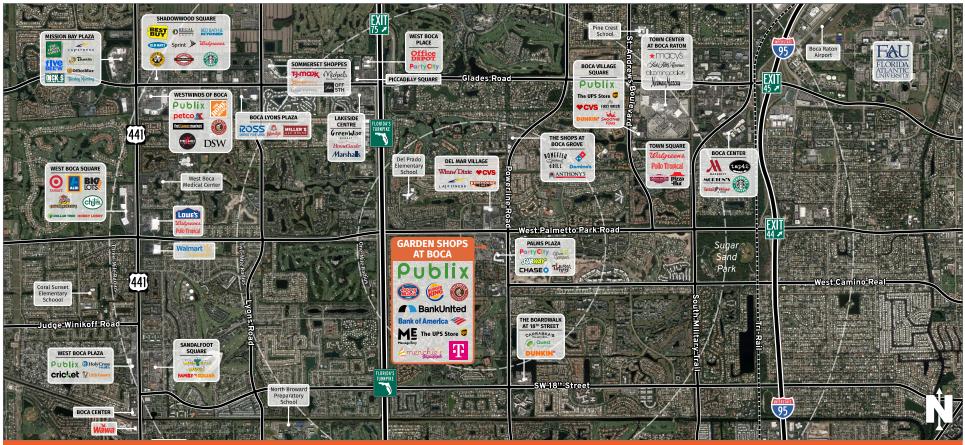

### **GARDEN SHOPS AT BOCA**

# **BOCA RATON, FL**

7060 West Palmetto Park Road, Boca Raton, FL 33433

#### TRAFFIC COUNT: ±48,000

- Situated in the heart of the upscale community of Boca Raton at the southwest corner of heavily-trafficked Palmetto Park and Powerline Roads
- Anchored by a ±54,000-square-foot Publix supermarket and includes ±80,000 square feet of quality retail and restaurant tenants
- Other quality tenants in the center include West Boca Medical Center, Chipotle, Menchie's, Massage Envy and T-Mobile
- Completely remodeled in 2010 including Publix's expansion from ±38,000 square feet to its present ±54,000 square feet