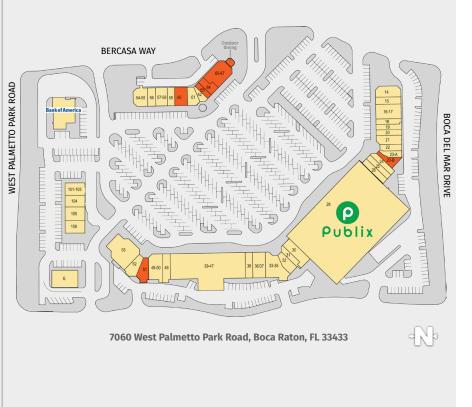

## GARDEN SHOPS AT BOCA

| TENANTS                     | UNIT  | SIZE      |
|-----------------------------|-------|-----------|
| Filly & Colt                | 14    | 2,000 SF  |
| The UPS Store               | 15    | 1,400 SF  |
| Massage Envy                | 16-17 | 2,800 SF  |
| Dr. Marc Klein, DPM         | 18    | 1,025 SF  |
| Boca's Premier Dry Cleaners | 19    | 1,075 SF  |
| Foot Solutions              | 20    | 1,050 SF  |
| Woof Gang Bakery            | 21    | 1,700 SF  |
| Lily Nail Spa               | 22    | 1,040 SF  |
| Calderon Shoe Repair        | 23A   | 983 SF    |
| Available                   | 23B   | 1,156 SF  |
| Joe & Mario Barber Shop     | 24    | 1,150 SF  |
| Optical                     | 25    | 1,200 SF  |
| Publix Liquor               | 26    | 1,333 SF  |
| Publix Super Market #292    | 28    | 54,340 SF |
| Dermatology Express         | 30    | 2,100 SF  |
| Monte Café                  | 31    | 988 SF    |
| Jersey Mike's Subs          | 32    | 1,394 SF  |
| Sushi Yama                  | 33    | 3,131 SF  |
| Boca Training Club          | 36-37 | 2,450 SF  |
| Clearly Derm                | 38    | 1,400 SF  |
| West Boca Medical Center    | 39-47 | 16,615 SF |
|                             |       |           |

| TENANTS                       | UNIT  | SIZE     |
|-------------------------------|-------|----------|
| Osteo Strong                  | 48    | 1,400 SF |
| Club Pilates                  | 48-50 | 2,061 SF |
| Available                     | 51    | 2,209 SF |
| Cosmetic & Orthodontic        | 52    | 1,520 SF |
| Brickyard                     | 53    | 5,046 SF |
| Gyromania                     | 54-55 | 1,900 SF |
| Golden China                  | 56    | 1,100 SF |
| Sal's Italian Ristorante      | 57-58 | 1,600 SF |
| Stretch Zone                  | 59    | 964 SF   |
| Available                     | 60    | 1,773 SF |
| Wild Orchid Hair Salon        | 61    | 1,200 SF |
| Aletto Jewelers               | 62    | 965 SF   |
| Available                     | 63    | 966 SF   |
| Available                     | 64    | 1,380 SF |
| Available (Former Restaurant) | 65-67 | 2,520 SF |
| Chipotle Mexican Grill        | D106  | 2,360 SF |
| Mechie's Frozen Yogurt        | D105  | 1,107 SF |
| T-Mobile                      | D104  | 1,092 SF |
| Bank United                   | D101  | 3,272 SF |
| Burger King                   | OP E  | 3,195 SF |
| Bank of America               | OP B  | 4,606 SF |