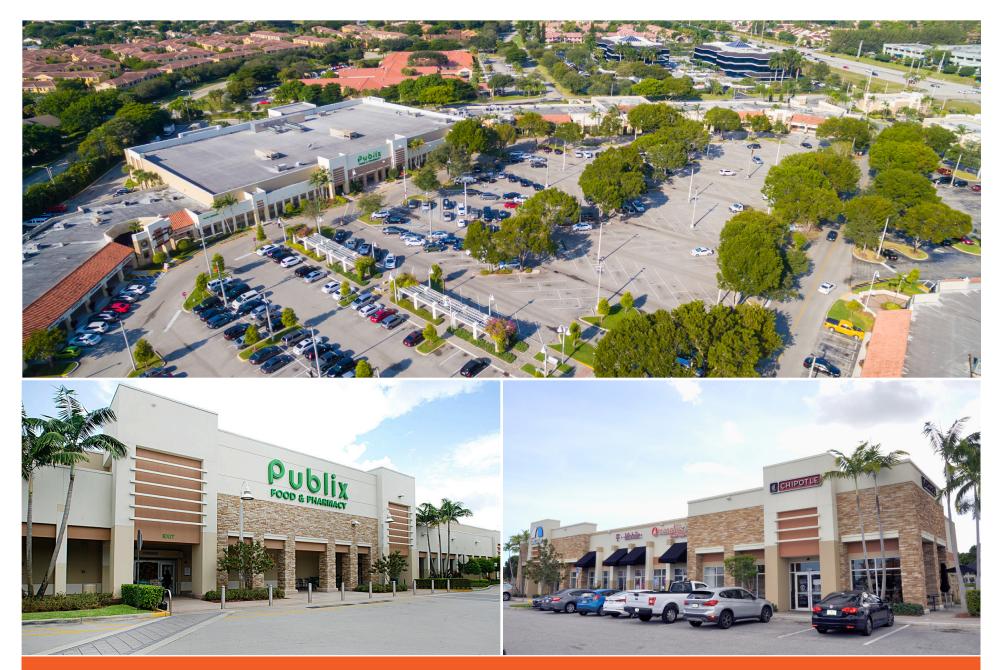

# GARDEN SHOPS AT BOCA

7060 West Palmetto Park Road, Boca Raton, FL 33433

**SOUTHEAST** CENTERS

#### TRAFFIC COUNT: ±48,000

- Situated in the heart of the upscale community of Boca Raton at the southwest corner of heavily-trafficked Palmetto Park and Powerline Roads
- Anchored by a ±54,000-square-foot Publix supermarket and includes ±80,000 square feet of quality retail and restaurant tenants
- Other quality tenants in the center include West Boca Medical Center, Chipotle, Menchie's, Massage Envy and T-Mobile
- Completely remodeled in 2010 including Publix's expansion from ±38,000 square feet to its present ±54,000 square feet