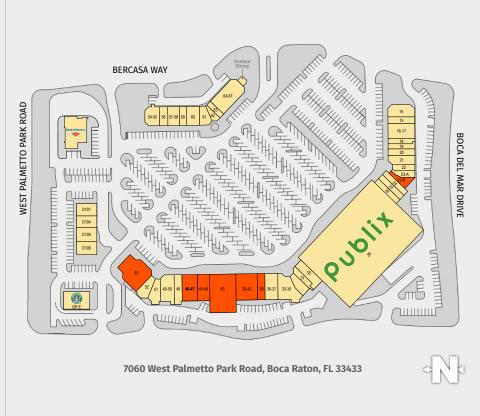

## GARDEN SHOPS AT BOCA

| TENANTS                     | UNIT  | SIZE      | TENANTS                          | UNIT  | SIZE     |
|-----------------------------|-------|-----------|----------------------------------|-------|----------|
| Filly & Colt                | 14    | 2,000 SF  | Available                        | 44-45 | 2,450 SF |
| The UPS Store               | 15    | 1,400 SF  | Available                        | 46-47 | 2,800 SF |
| Massage Envy                | 16-17 | 2,800 SF  | Osteo Strong                     | 48    | 1,400 SF |
| Dr. Marc Klein, DPM         | 18    | 1,025 SF  | Club Pilates                     | 49-50 | 2,061 SF |
| Boca's Premier Dry Cleaners | 19    | 1,075 SF  | Quest Diagnostics                | 51    | 2,209 SF |
| Foot Solutions              | 20    | 1,050 SF  | Aqua Dental                      | 52    | 1,520 SF |
| Fur Your Paws Only          | 21    | 1,700 SF  | Former Restaurant - Available 53 |       | 5,046 SF |
| Lily Nail Spa               | 22    | 1,040 SF  | Gyromania                        | 54-55 | 1,900 SF |
| Calderon Shoe Repair        | 23A   | 983 SF    | Golden China                     | 56    | 1,100 SF |
| Available                   | 23B   | 1,156 SF  | Sal's Italian Ristorante         | 57-58 | 1,600 SF |
| Joe & Mario Barber Shop     | 24    | 1,150 SF  | Stretch Zone                     | 59    | 964 SF   |
| Nova IV Lounge              | 25    | 1,200 SF  | Body 20                          | 60    | 1,773 SF |
| Publix Liquor               | 26    | 1,333 SF  | Wild Orchid Hair Salon           | 61    | 1,200 SF |
| Publix Super Markets #292   | 28    | 54,340 SF | Aletto Jewelers                  | 62    | 965 SF   |
| MD Healthcare               | 30    | 2,100 SF  | Pure Green                       | 63    | 966 SF   |
| Boca Fish House             | 31    | 988 SF    | Skillet's                        | 64-67 | 3,900SF  |
| Jersey Mike's Subs          | 32    | 1,394 SF  | Fifth Third Bank                 | D101  | 3,272 SF |
| Sushi Yama                  | 33    | 3,131 SF  | AT&T                             | D104  | 1,092 SF |
| Boca Tanning Club           | 36-37 | 2,450 SF  | Menchie's Frozen Yogurt          | D105  | 1,107 SF |
| Available                   | 38    | 1,400 SF  | Chipotle Mexican Grill           | D106  | 2,360 SF |
| Available                   | 39-42 | 4,200 SF  | Starbucks                        | OP-E  | 3,195 SF |
| Former Medical - Available  | 43    | 7,313 SF  | Bank of America                  | OP-B  | 4,606 SF |

## **SOUTHEAST** CENTERS

This site plan shows the approximate location, square footage, and configuration of the shopping center and adjacent areas, and is only illustrative of the size and relationship of the stores and common areas generally, all of which are subject to change. The showing of any names of tenants, parking spaces, square footage, curb-cuts or traffic controls shall not be deemed to be a representation or warranty that any tenants will be at the shopping center, the square footage is accurate, or that any parking spaces, curb-cuts or traffic controls do or will continue to exist. Moreover, any demographics set forth in this flyer are for illustrative purposed only and shall not be deemed a representation by Landlord or their accuracy.