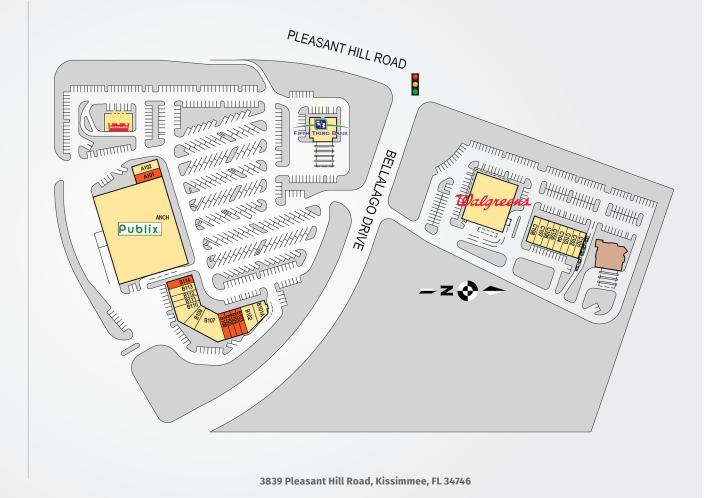

## VILLAGE SHOPS AT BELLALAGO

| TENANTS            | UNIT     | SF     |
|--------------------|----------|--------|
| Available          | A101     | 1,633  |
| Sprint             | A102     | 1,680  |
| Publix             | ANCH     | 45,600 |
| Subway             | B101A    | 1,424  |
| Bellalago          |          |        |
| Veterinary         | B101B    | 2,132  |
| Available          | B103     | 1,050  |
| Available          | B104     | 1,050  |
| Available          | B105     | 1,050  |
| Available          | B106     | 1,195  |
| Beef 'O' Brady's   | B107     | 4,127  |
| Lin's Dragon China | B109     | 1,527  |
| Raise The Barre    | B110     | 2,300  |
| Hair Cuttery       | B111     | 1,050  |
| Wright Cleaners    | B112     | 1,050  |
| Bella Nails        | B113     | 1,400  |
| Available          | B114     | 1,400  |
| Mighty Wings       | C101     | 1,446  |
| New Era Barbers    | C102     | 962    |
| Urgent Care        | C103-107 | 6,259  |
| Papa Johns Pizza   | C108     | 1,400  |

Best-in-class service and value creation through diligent, return-driven property management, leasing, development, and construction management

This site plan shows the approximate location, square footage, and configuration of the shopping center and adjacent areas, and is only illustrative of the size and relationship of the stores and common areas generally, all of which are subject to change. The showing of any names of tenants, parking spaces, square footage, curb-cuts or traffic controls shall not be deemed to be a representation or warranty that any tenants will be at the shopping center, the square footage is accurate, or that any parking spaces, curb-cuts or traffic controls do or will continue to exist. Moreover, any demographics set forth in this flyer are for illustrative purposed only and shall not be deemed a representation by Landlord or their accuracy.