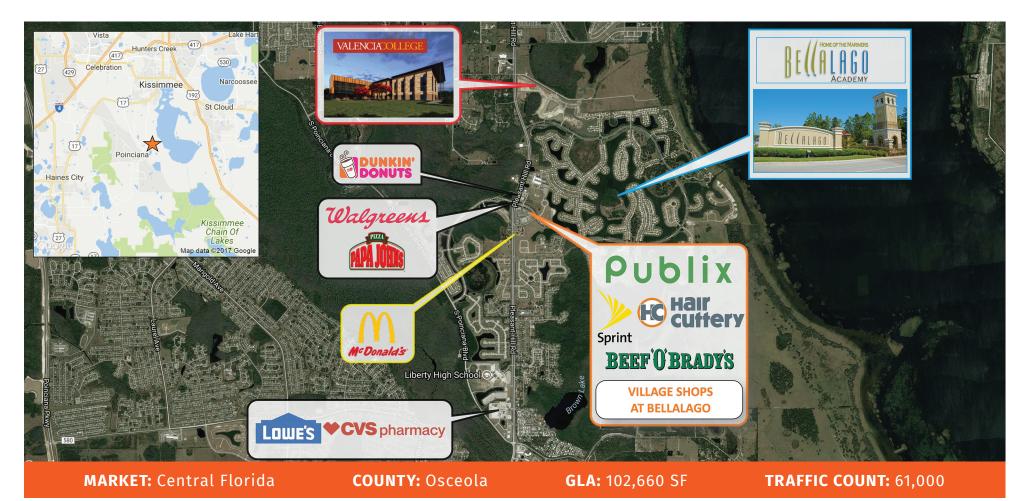

Located on the SE corner of Pleasant Hill Road and Bellalago Drive, this Publix-anchored center serves the Bellalago community – a 1,900-acre gated community along Lake Tohopekaliga. Valencia College recently opened their new 65,000 square foot Poinciana Campus 1.2 miles north of Bellalago on Pleasant Hill Road, with an estimated 3,500 students. With combined traffic counts of over 61,000+/- vehicles per day, The Village Shops at Bellalago offers convenient ingress and egress to commuters and residents alike.

## VILLAGE SHOPS AT BELLALAGO

3839 Pleasant Hill Road, Kissimmee, FL 34746

|         | TOTAL POPULATION | MEDIAN<br>AGE | AVG. HH<br>INCOME |
|---------|------------------|---------------|-------------------|
| 1 MILE  | 4,513            | 35            | \$82,219          |
| 3 MILES | 32,965           | 35            | \$63,659          |
| 5 MILES | 74,295           | 37            | \$62,542          |