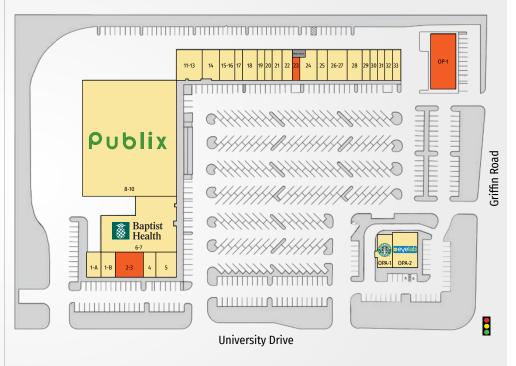

## DAVIE SHOPPING CENTER

| TENANTS                     | UNIT  | SIZE      |
|-----------------------------|-------|-----------|
| Verizon Authorized Retailer | 1A    | 1,435 SF  |
| Ku Kao Thai & Sushi         | 1B    | 1,442 SF  |
| Available                   | 2-3   | 2,750 SF  |
| Davie Advanced Dentistry    | 4     | 1,250 SF  |
| Amerant Bank                | 5     | 2,065 SF  |
| Baptist Outpatient Services | 6-7   | 14,212 SF |
| Publix Super Markets        | 8-10  | 47,113 SF |
| H&R Block                   | 11-13 | 3,000 SF  |
| Champion Zone Fitness       | 14    | 2,082 SF  |
| Dr. Richard A. Norman       | 15-16 | 1,836 SF  |
| MCM Cleaners                | 17    | 918 SF    |
| New Nails                   | 18    | 1,742 SF  |
| Orient Chief                | 19    | 900 SF    |
| Estrella Insurance          | 20    | 915 SF    |
| Supercuts                   | 21    | 1,200 SF  |

| TENANTS                       | UNIT  | SIZE     |
|-------------------------------|-------|----------|
| Supplement Warehouse          | 22    | 1,188 SF |
| Available                     | 23    | 705 SF   |
| Jet's Pizza                   | 24    | 1,900 SF |
| Gran Salon                    | 25    | 1,214 SF |
| Leslie's Poolmart             | 26-27 | 2,400 SF |
| A Caruana & Associates        | 28    | 1,782 SF |
| Good Life Organic Kitchen     | 29    | 900 SF   |
| The UPS Store                 | 30    | 900 SF   |
| Burger Hive                   | 31    | 909 SF   |
| The Ticket Clinic             | 32    | 909 SF   |
| University Podiatry           | 33    | 1,200 SF |
| Available (Former Restaurant) | OP-1  | 5,500 SF |
| Starbucks                     | OPA-1 | 2,300 SF |
| My Eyelab                     | OPA-2 | 3,220 SF |

Southeast Centers offers best-in-class service and value creation through diligent, return-driven property management, leasing, development, and construction management.

This site plan shows the approximate location, square footage, and configuration of the shopping center and adjacent areas, and is only illustrative of the size and relationship of the stores and common areas generally, all of which are subject to change. The showing of any names of tenants, parking spaces, square footage, curb-cuts or traffic controls shall not be deemed to be a representation or warranty that any tenants will be at the shopping center, the square footage is accurate, or that any parking spaces, curb-cuts or traffic controls do or will continue to exist. Moreover, any demographics set forth in this flyer are for illustrative purposed only and shall not be deemed a representation by Landlord or their accuracy.