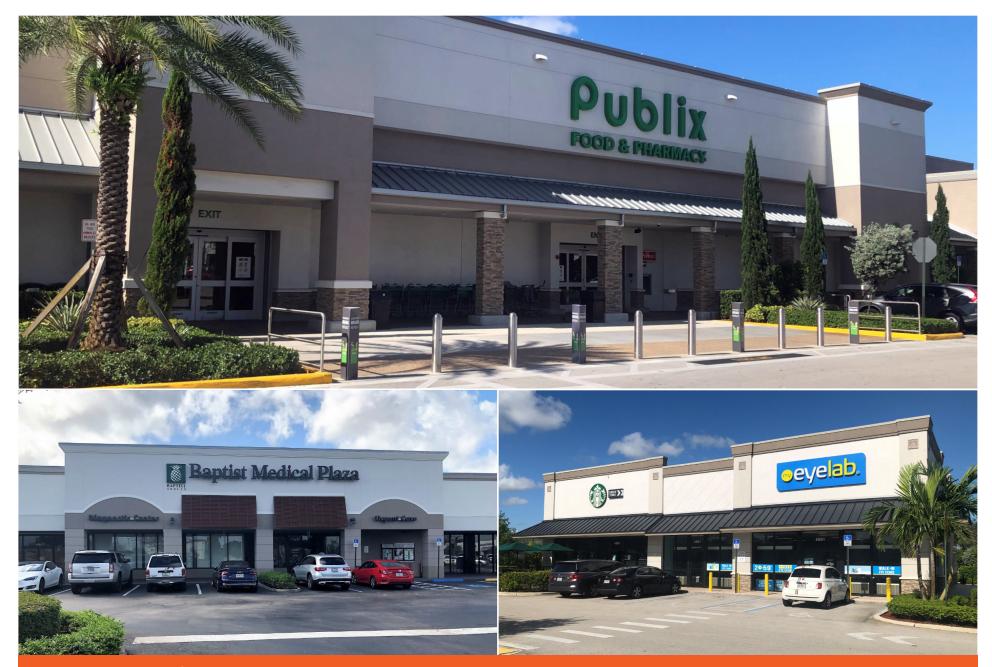

  HOLLYWOOD
  INTERNATIONAL AIRPORT

  DAVIE

  SHOPPING

  CENTER

  DAVIE

  SHO
- Located on the SW corner of South University Drive and Griffin Road, this
  established Publix center is situated in the heart of the Davie
  submarket.
- The Publix recently underwent a complete renovation that upgraded the store both inside and out resulting in an increase of customer traffic to the center.
- Other national retailers at the center include Starbucks, My Eyelab, H&R Block, The UPS Store, Jet's Pizza, and Leslie's Pools.
- All tenants at Davie Shopping Center benefit from combined daily traffic counts of nearly 100,000 vehicles per day as well as convenient ingress and egress on both major thoroughfares.