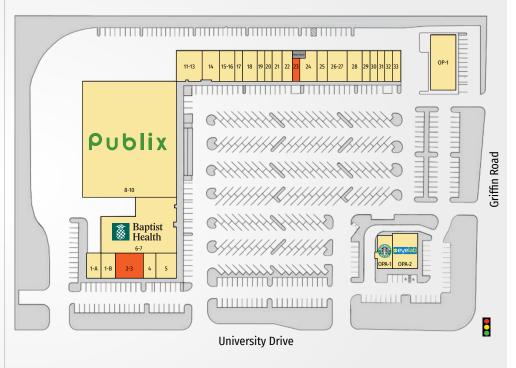

## DAVIE SHOPPING CENTER

| TENANTS                     | UNIT  | SIZE      |
|-----------------------------|-------|-----------|
| Verizon Authorized Retailer | 1A    | 1,435 SF  |
| Ku Kao Thai & Sushi         | 1B    | 1,442 SF  |
| Available                   | 2-3   | 2,750 SF  |
| Davie Advanced Dentistry    | 4     | 1,250 SF  |
| Amerant Bank                | 5     | 2,065 SF  |
| Baptist Outpatient Services | 6-7   | 14,212 SF |
| Publix Super Markets        | 8-10  | 47,113 SF |
| H&R Block                   | 11-13 | 3,000 SF  |
| Champion Zone Fitness       | 14    | 2,082 SF  |
| Dr. Richard A. Norman       | 15-16 | 1,836 SF  |
| MCM Cleaners                | 17    | 918 SF    |
| New Nails                   | 18    | 1,742 SF  |
| Orient Chief                | 19    | 900 SF    |
| Estrella Insurance          | 20    | 915 SF    |
| Supercuts                   | 21    | 1,200 SF  |

| TENANTS                   | UNIT  | SIZE     |
|---------------------------|-------|----------|
| Supplement Warehouse      | 22    | 1,188 SF |
| Available                 | 23    | 705 SF   |
| Jet's Pizza               | 24    | 1,900 SF |
| Gran Salon                | 25    | 1,214 SF |
| Leslie's Poolmart         | 26-27 | 2,400 SF |
| A Caruana & Associates    | 28    | 1,782 SF |
| Good Life Organic Kitchen | 29    | 900 SF   |
| The UPS Store             | 30    | 900 SF   |
| Burger Hive               | 31    | 909 SF   |
| The Ticket Clinic         | 32    | 909 SF   |
| University Podiatry       | 33    | 1,200 SF |
| CrabHolic                 | OP-1  | 5,500 SF |
| Starbucks                 | OPA-1 | 2,300 SF |
| My Eyelab                 | OPA-2 | 3,220 SF |