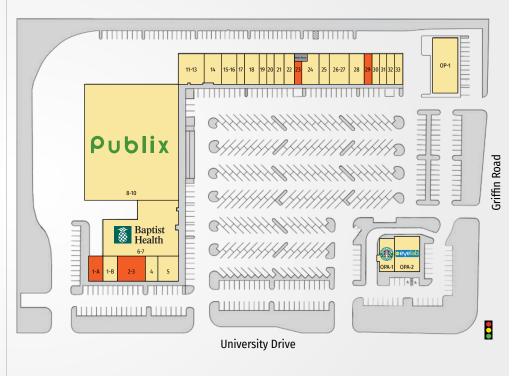

## DAVIE SHOPPING CENTER

| TENANTS                     | UNIT  | SIZE      |
|-----------------------------|-------|-----------|
| Available                   | 1A    | 1,435 SF  |
| Ku Kao Thai & Sushi         | 1B    | 1,442 SF  |
| Available                   | 2-3   | 2,750 SF  |
| Davie Advanced Dentistry    | 4     | 1,250 SF  |
| Amerant Bank                | 5     | 2,065 SF  |
| Baptist Outpatient Services | 6-7   | 14,212 SF |
| Publix Super Markets        | 8-10  | 47,113 SF |
| H&R Block                   | 11-13 | 3,000 SF  |
| Champion Zone Fitness       | 14    | 2,082 SF  |
| Dr. Richard A. Norman       | 15-16 | 1,836 SF  |
| MCM Cleaners                | 17    | 918 SF    |
| New Nails                   | 18    | 1,742 SF  |
| Orient Chief                | 19    | 900 SF    |
| Estrella Insurance          | 20    | 915 SF    |
| Supercuts                   | 21    | 1,200 SF  |

| TENANTS                | UNIT  | SIZE     |
|------------------------|-------|----------|
| Supplement Warehouse   | 22    | 1,188 SF |
| Available              | 23    | 705 SF   |
| Jet's Pizza            | 24    | 1,900 SF |
| Gran Salon             | 25    | 1,214 SF |
| Leslie's Poolmart      | 26-27 | 2,400 SF |
| A Caruana & Associates | 28    | 1,782 SF |
| Available              | 29    | 900 SF   |
| The UPS Store          | 30    | 900 SF   |
| Burger Hive            | 31    | 909 SF   |
| The Ticket Clinic      | 32    | 909 SF   |
| University Podiatry    | 33    | 1,200 SF |
| CrabHolic              | OP-1  | 5,500 SF |
| Starbucks              | OPA-1 | 2,300 SF |
| My Eyelab              | OPA-2 | 3,220 SF |
|                        |       |          |

Southeast Centers offers best-in-class service and value creation through diligent, return-driven property management, leasing, development, and construction management.

This site plan shows the approximate location, square footage, and configuration of the shopping center and adjacent areas, and is only illustrative of the size and relationship of the stores and common areas generally, all of which are subject to change. The showing of any names of tenants, parking spaces, square footage, curb-cuts or traffic controls shall not be deemed to be a representation or warranty that any tenants will be at the shopping center, the square footage is accurate, or that any parking spaces, curb-cuts or traffic controls do or will continue to exist. Moreover, any demographics set forth in this flyer are for illustrative purposed only and shall not be deemed a representation by Landlord or their accuracy.